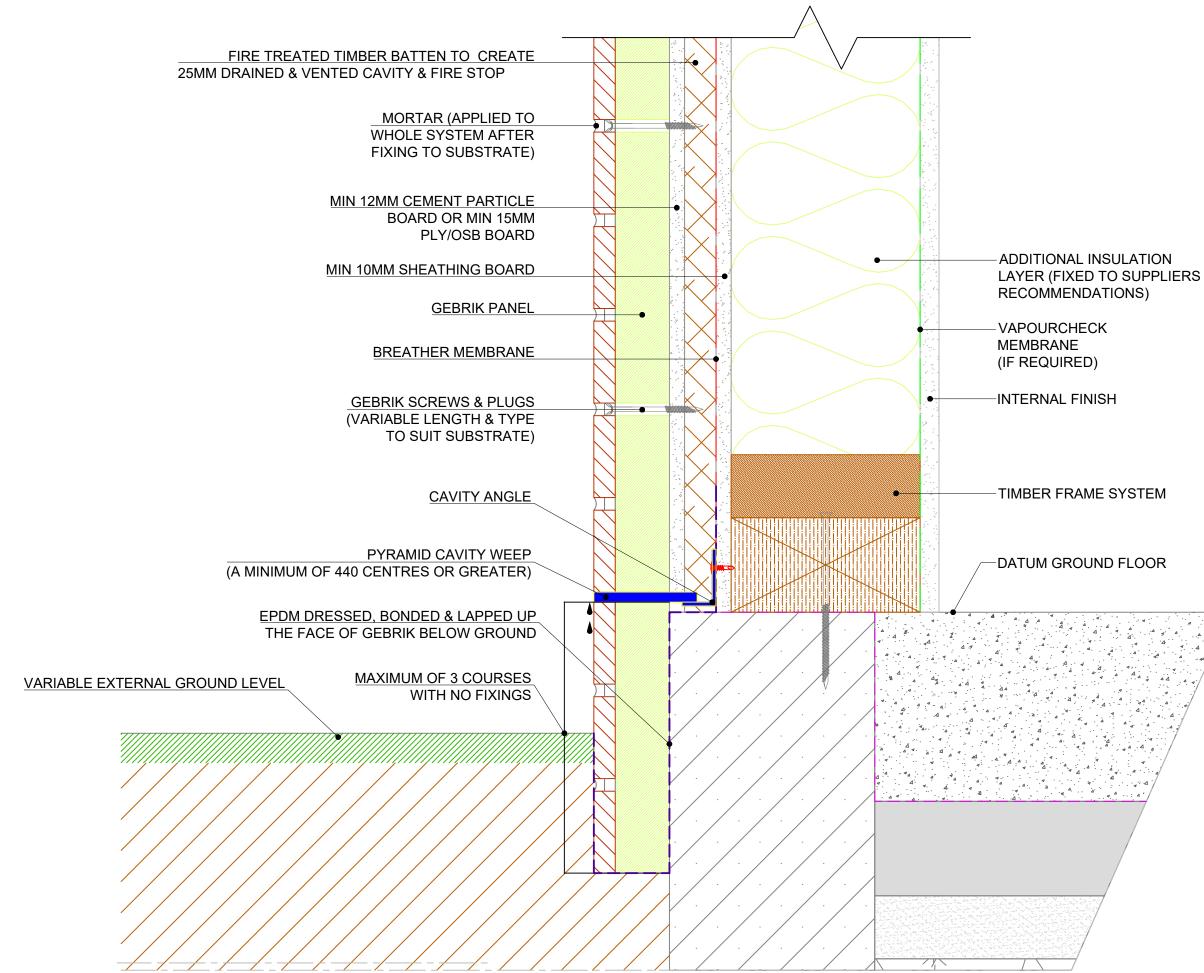

NB: This detail currently falls outside the BBA Certificate 07/4403

**COPYRIGHT NOTICE:** THIS DRAWING AND ITS CONTENT IS COPYRIGHT OF AQUARIAN CLADDING SYSTEMS LTD. ALL RIGHTS RESERVED ANY REDISTRIBUTION OR REPRODUCTION OF PART OR ALL OF THE CONTENTS IN ANY FORM IS PROHIBITED AND YOU MAY NOT, EXCEPT WITH OUR EXPRESS WRITTEN , DISTRIBUTE OR COMMERCIALLY EXPLOIT THE CONTENT.PERMISSION NOTES: ALL DRAWN ELEMENTS OTHER THAN THOSE ELEMENTS DIRECTLY RELATING TO THE GEBRIK PANEL AND/OR FIXINGS (INCLUDING DIMENSIONS) ARE SUPPLIED BY OTHERS AND THEREFORE SHOWN AS INDICATIVE. THEY ARE NOT TO BE USED FOR CONSTRUCTION DETAILING PURPOSES. BY: DATE: REV: DESCRIPTION: AQUARIAN **CLADDING** SYSTEMS Eversea Business Centre 13 Gardens Road, Clevedon North Somerset, BS21 7QQ 0844 334 0077 www.aquariancladding.co.uk CLIENT N/A N/A GEBRIK ON TIMBER WITH CAVITY **BELOW GROUND DETAIL** NTS 10/04/2018 JM PR JECT NO: ACS/TBGC/001 N/A