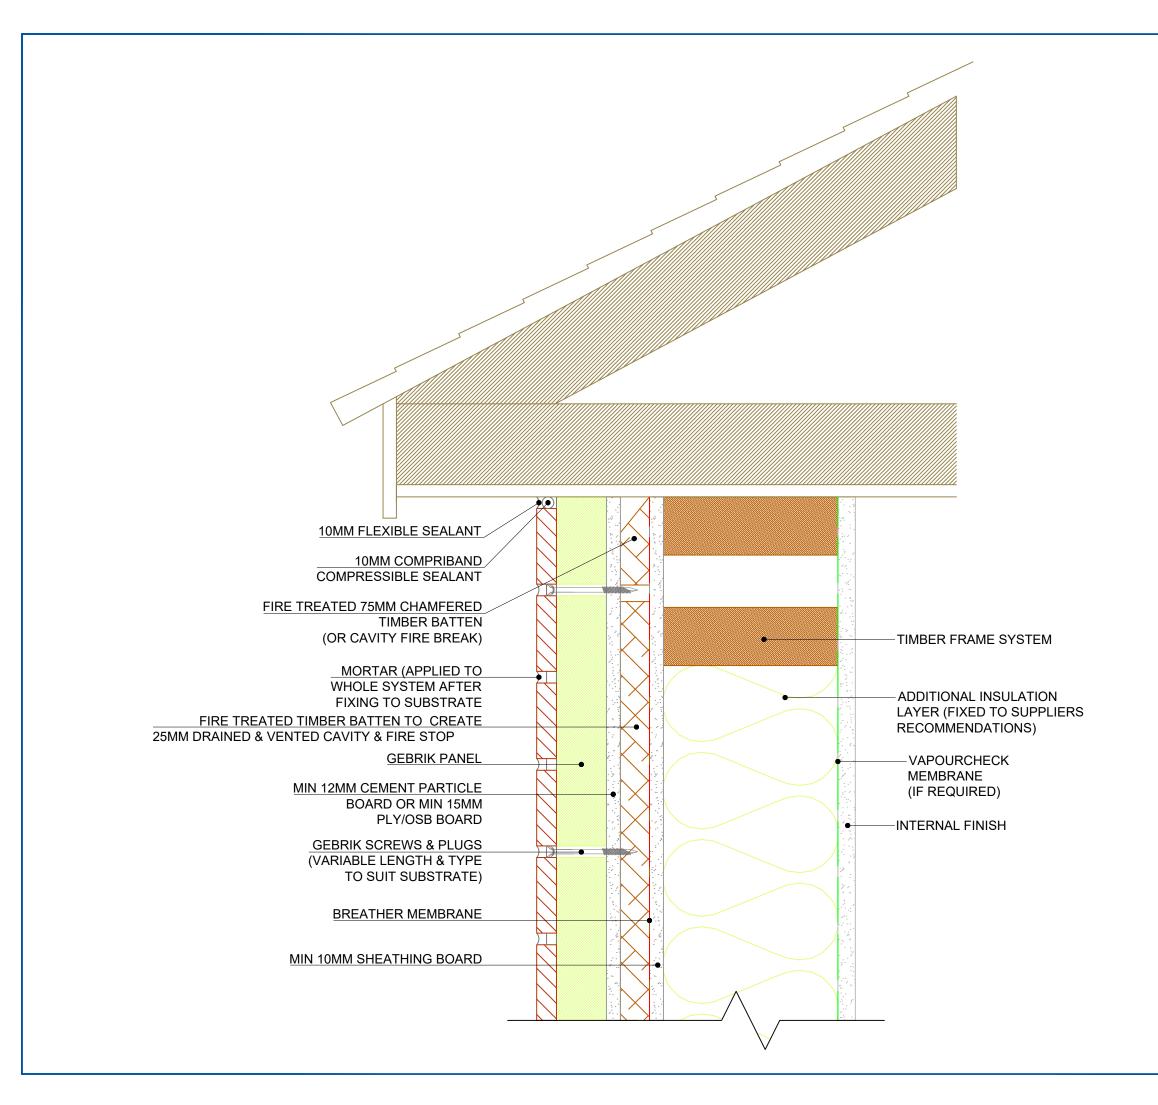

| COPYRIGHT NOTICE:<br>THIS DRAWING AND ITS CONTENT IS COF<br>AQUARIAN CLADDING SYSTEMS L                                                                                                                      |                                          |
|--------------------------------------------------------------------------------------------------------------------------------------------------------------------------------------------------------------|------------------------------------------|
| ALL RIGHTS RESERVED                                                                                                                                                                                          |                                          |
| ANY REDISTRIBUTION OR REPRODUCTION<br>ALL OF THE CONTENTS IN ANY FORM IS PRO<br>YOU MAY NOT, EXCEPT WITH OUR EXPRES<br>DISTRIBUTE OR COMMERCIALLY EXPLO<br>CONTENT.PERMISSION                                | HIBITED AND<br>S WRITTEN ,               |
| NOTES:                                                                                                                                                                                                       |                                          |
| ALL DRAWN ELEMENTS OTHER THAN THOS<br>DIRECTLY RELATING TO THE GEBRIK PAN<br>FIXINGS (INCLUDING DIMENSIONS) ARE S<br>OTHERS AND THEREFORE SHOWN AS INDIC<br>ARE NOT TO BE USED FOR CONSTRUCTION<br>PURPOSES. | EL AND/OR<br>SUPPLIED BY<br>CATIVE. THEY |
|                                                                                                                                                                                                              |                                          |
|                                                                                                                                                                                                              |                                          |
|                                                                                                                                                                                                              |                                          |
|                                                                                                                                                                                                              |                                          |
|                                                                                                                                                                                                              |                                          |
| REV: DESCRIPTION: STATUS:                                                                                                                                                                                    | BY: DATE:                                |
| AQUARIC<br>CLADDING S<br>Eversea Business Centre<br>13 Gardens Road, Clevedon                                                                                                                                |                                          |
| North Somerset, BS21 7QQ<br>0844 334 0077<br>www.aquariancladding.co.u                                                                                                                                       |                                          |
| CLIENT:                                                                                                                                                                                                      |                                          |
| SITE: N/A<br>N/A                                                                                                                                                                                             |                                          |
| TITLE: GEBRIK ON TIMBER WITH CA<br>EAVES DETAIL                                                                                                                                                              |                                          |
| SCALE AT A3: DATE: DRAWN:   NTS 10/04/2018 JM                                                                                                                                                                | CHECKED:<br>PR                           |
| PROJECT NO: DRAWING NO: ACS/TEDC/001                                                                                                                                                                         | REVISION:                                |
|                                                                                                                                                                                                              |                                          |