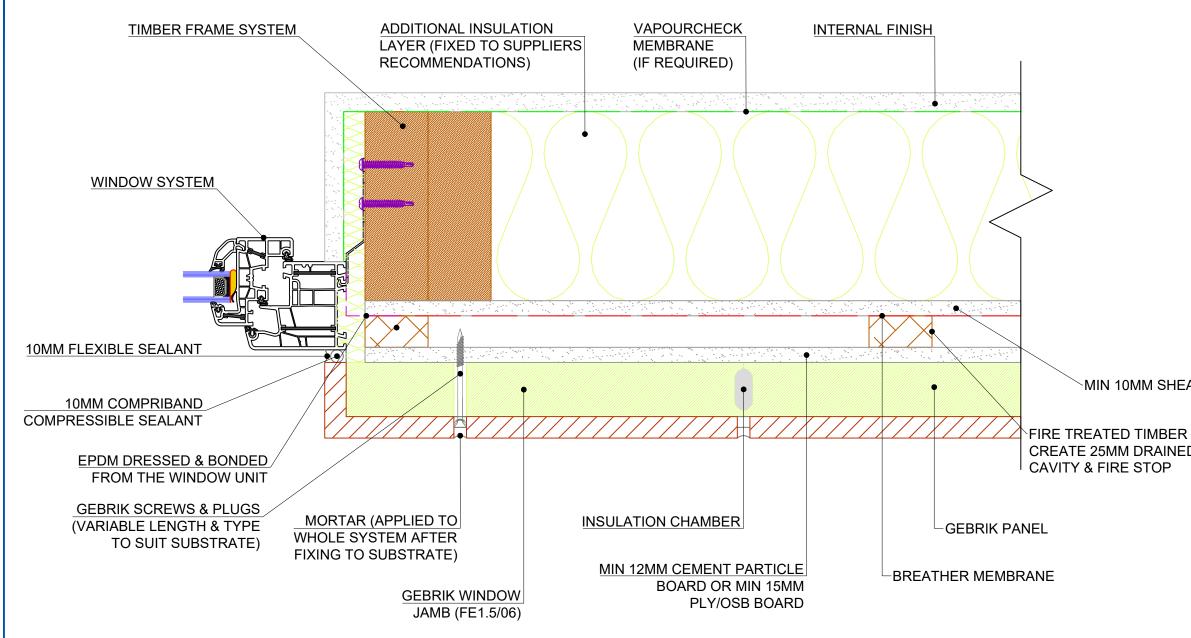

|                         | COPYRIGHT NOTICE:<br>THIS DRAWING AND ITS CONTENT IS COPYRIGHT OF<br>AQUARIAN CLADDING SYSTEMS LTD.                                                                                                                                                            |
|-------------------------|----------------------------------------------------------------------------------------------------------------------------------------------------------------------------------------------------------------------------------------------------------------|
|                         | ALL RIGHTS RESERVED                                                                                                                                                                                                                                            |
|                         | ANY REDISTRIBUTION OR REPRODUCTION OF PART OR<br>ALL OF THE CONTENTS IN ANY FORM IS PROHIBITED AND<br>YOU MAY NOT, EXCEPT WITH OUR EXPRESS WRITTEN ,<br>DISTRIBUTE OR COMMERCIALLY EXPLOIT THE<br>CONTENT.PERMISSION                                           |
|                         | NOTES:                                                                                                                                                                                                                                                         |
|                         | ALL DRAWN ELEMENTS OTHER THAN THOSE ELEMENTS<br>DIRECTLY RELATING TO THE GEBRIK PANEL AND/OR<br>FIXINGS (INCLUDING DIMENSIONS) ARE SUPPLIED BY<br>OTHERS AND THEREFORE SHOWN AS INDICATIVE. THEY<br>ARE NOT TO BE USED FOR CONSTRUCTION DETAILING<br>PURPOSES. |
|                         |                                                                                                                                                                                                                                                                |
|                         |                                                                                                                                                                                                                                                                |
|                         |                                                                                                                                                                                                                                                                |
|                         |                                                                                                                                                                                                                                                                |
|                         |                                                                                                                                                                                                                                                                |
| ATHING BOARD            |                                                                                                                                                                                                                                                                |
| BATTEN TO<br>D & VENTED | REV: DESCRIPTION: BY: DATE:<br>STATUS:                                                                                                                                                                                                                         |
|                         | Eversea Business Centre<br>13 Gardens Road, Clevedon<br>North Somerset, BS21 7QQ<br>0844 334 0077<br>www.aquariancladding.co.uk                                                                                                                                |
|                         | CLIENT:                                                                                                                                                                                                                                                        |
|                         | SITE: N/A<br>N/A                                                                                                                                                                                                                                               |
|                         | GEBRIK ON TIMBER WITH CAVITY<br>60mm JAMB DETAIL                                                                                                                                                                                                               |
|                         | SCALE AT A3: DATE: DRAWN: CHECKED:   NTS 10/04/2018 JM PR   PROJECT NO: DRAWING NO: REVISION:                                                                                                                                                                  |
|                         | N/A ACS/TJDC/001                                                                                                                                                                                                                                               |