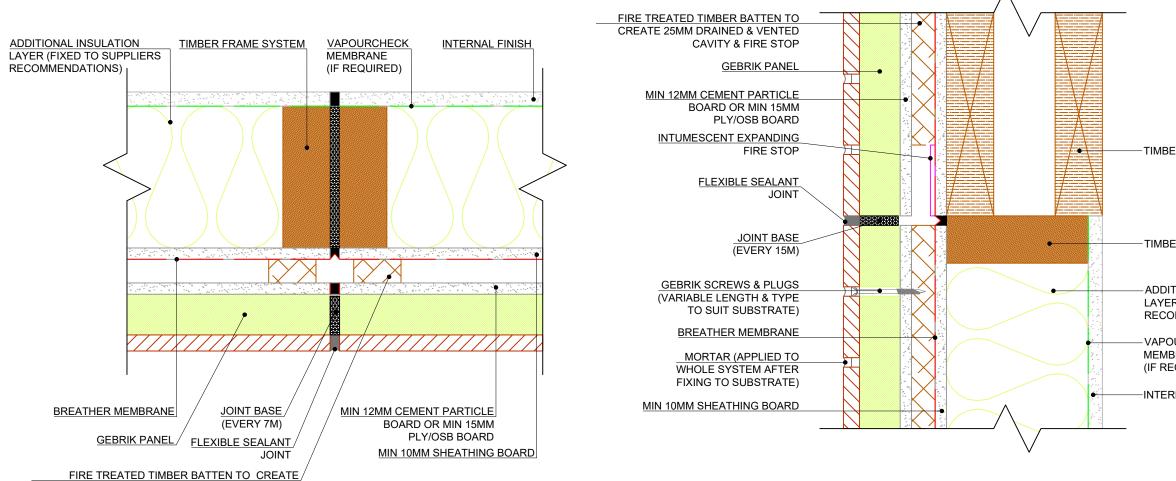

25MM DRAINED & VENTED CAVITY & FIRE STOP

|                                                            | COPYRIGHT NOTICE:<br>THIS DRAWING AND ITS CONTENT IS COPYRIGHT OF<br>AQUARIAN CLADDING SYSTEMS LTD.                                                                                                                                                            |
|------------------------------------------------------------|----------------------------------------------------------------------------------------------------------------------------------------------------------------------------------------------------------------------------------------------------------------|
|                                                            | ALL RIGHTS RESERVED                                                                                                                                                                                                                                            |
|                                                            | ANY REDISTRIBUTION OR REPRODUCTION OF PART OR<br>ALL OF THE CONTENTS IN ANY FORM IS PROHIBITED AND<br>YOU MAY NOT, EXCEPT WITH OUR EXPRESS WRITTEN ,<br>DISTRIBUTE OR COMMERCIALLY EXPLOIT THE<br>CONTENT.PERMISSION                                           |
|                                                            | NOTES:                                                                                                                                                                                                                                                         |
|                                                            | ALL DRAWN ELEMENTS OTHER THAN THOSE ELEMENTS<br>DIRECTLY RELATING TO THE GEBRIK PANEL AND/OR<br>FIXINGS (INCLUDING DIMENSIONS) ARE SUPPLIED BY<br>OTHERS AND THEREFORE SHOWN AS INDICATIVE. THEY<br>ARE NOT TO BE USED FOR CONSTRUCTION DETAILING<br>PURPOSES. |
|                                                            |                                                                                                                                                                                                                                                                |
|                                                            |                                                                                                                                                                                                                                                                |
|                                                            |                                                                                                                                                                                                                                                                |
| ER FLOOR JOIST                                             |                                                                                                                                                                                                                                                                |
|                                                            |                                                                                                                                                                                                                                                                |
| ER FRAME SYSTEM                                            |                                                                                                                                                                                                                                                                |
| TIONAL INSULATION<br>R (FIXED TO SUPPLIERS<br>MMENDATIONS) |                                                                                                                                                                                                                                                                |
| URCHECK<br>BRANE<br>GUIRED)                                |                                                                                                                                                                                                                                                                |
| RNAL FINISH                                                | REV: DESCRIPTION: BY: DATE:<br>STATUS:                                                                                                                                                                                                                         |
|                                                            | AQUARIAN<br>CLADDING SYSTEMS                                                                                                                                                                                                                                   |
|                                                            | Eversea Business Centre<br>13 Gardens Road, Clevedon<br>North Somerset, BS21 7QQ<br>0844 334 0077<br>www.aquariancladding.co.uk                                                                                                                                |
|                                                            | CLIENT:                                                                                                                                                                                                                                                        |
|                                                            | SITE: N/A<br>N/A                                                                                                                                                                                                                                               |
|                                                            | TITLE:<br>GEBRIK ON TIMBER WITH CAVITY<br>MOVEMENT JOINT DETAIL                                                                                                                                                                                                |
|                                                            | SCALE AT A3: DATE: DRAWN: CHECKED:   NTS 10/04/2018 JM PR   PROJECT NO: DRAWING NO: REVISION: REVISION:                                                                                                                                                        |
|                                                            |                                                                                                                                                                                                                                                                |