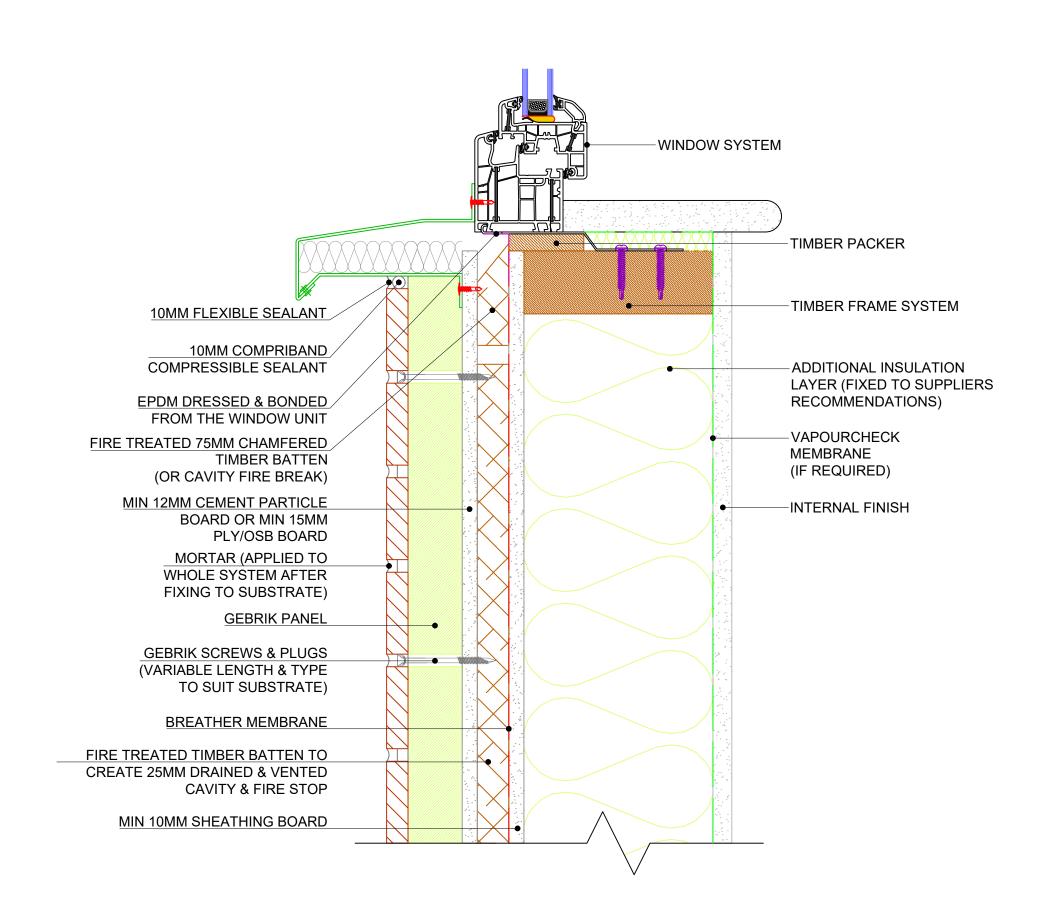

| COPYRIGHT NOTICE:<br>THIS DRAWING AND ITS CONTENT IS COF<br>AQUARIAN CLADDING SYSTEMS L                                                                                                                      |                                          |
|--------------------------------------------------------------------------------------------------------------------------------------------------------------------------------------------------------------|------------------------------------------|
| ALL RIGHTS RESERVED                                                                                                                                                                                          |                                          |
| ANY REDISTRIBUTION OR REPRODUCTION<br>ALL OF THE CONTENTS IN ANY FORM IS PRO<br>YOU MAY NOT, EXCEPT WITH OUR EXPRES<br>DISTRIBUTE OR COMMERCIALLY EXPLO<br>CONTENT.PERMISSION                                | HIBITED AND<br>S WRITTEN ,               |
| NOTES:                                                                                                                                                                                                       |                                          |
| ALL DRAWN ELEMENTS OTHER THAN THOS<br>DIRECTLY RELATING TO THE GEBRIK PAN<br>FIXINGS (INCLUDING DIMENSIONS) ARE S<br>OTHERS AND THEREFORE SHOWN AS INDIC<br>ARE NOT TO BE USED FOR CONSTRUCTION<br>PURPOSES. | EL AND/OR<br>SUPPLIED BY<br>CATIVE. THEY |
|                                                                                                                                                                                                              |                                          |
|                                                                                                                                                                                                              |                                          |
|                                                                                                                                                                                                              |                                          |
|                                                                                                                                                                                                              |                                          |
|                                                                                                                                                                                                              |                                          |
|                                                                                                                                                                                                              |                                          |
| REV: DESCRIPTION: STATUS:                                                                                                                                                                                    | BY: DATE:                                |
|                                                                                                                                                                                                              | <b>AN</b><br>Systems                     |
| Eversea Business Centre<br>13 Gardens Road, Clevedon<br>North Somerset, BS21 7QQ<br>0844 334 0077<br>www.aquariancladding.co.u                                                                               |                                          |
| CLIENT:                                                                                                                                                                                                      |                                          |
| SITE: N/A<br>N/A                                                                                                                                                                                             |                                          |
| GEBRIK ON TIMBER SFS WITH<br>60mm HEAD DETAIL                                                                                                                                                                | -                                        |
| SCALE AT A3: DATE: DRAWN:<br>NTS 10/04/2018 JM                                                                                                                                                               | CHECKED:<br>PR                           |
| PROJECT NO: DRAWING NO:<br>N/A ACS/THDC/001                                                                                                                                                                  | REVISION:                                |
|                                                                                                                                                                                                              |                                          |