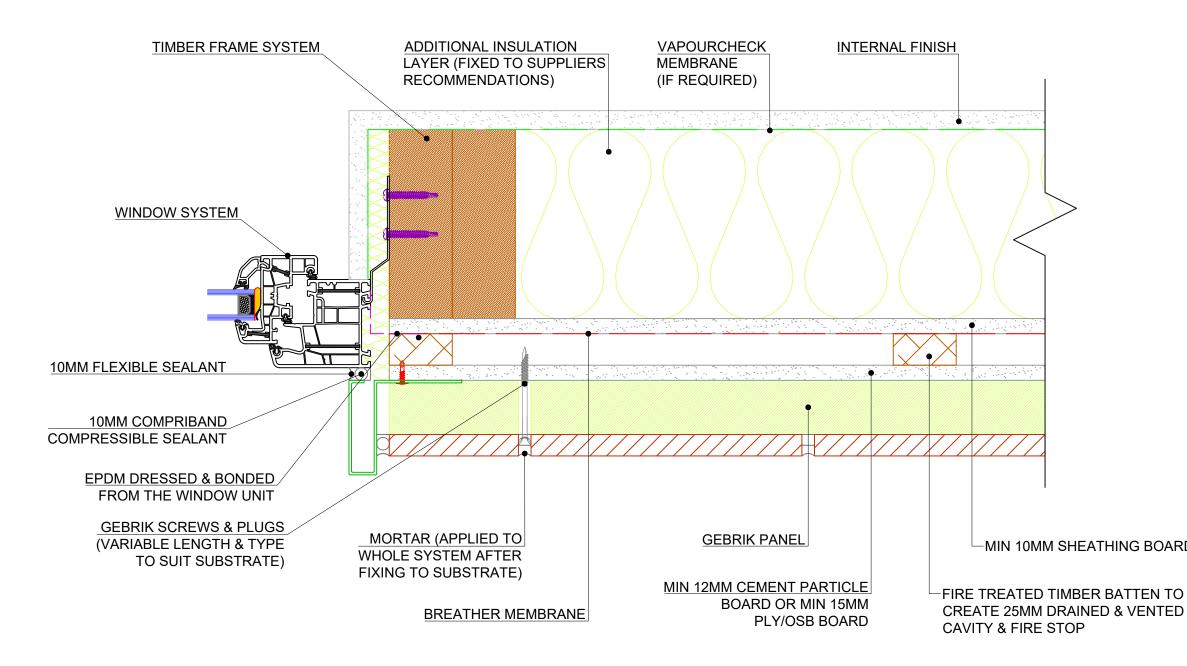

|                         | COPYRIGHT NOTICE:<br>THIS DRAWING AND ITS CONTENT IS COPYRIGHT OF<br>AQUARIAN CLADDING SYSTEMS LTD.                                                                                                                                                            |
|-------------------------|----------------------------------------------------------------------------------------------------------------------------------------------------------------------------------------------------------------------------------------------------------------|
|                         | ALL RIGHTS RESERVED                                                                                                                                                                                                                                            |
|                         | ANY REDISTRIBUTION OR REPRODUCTION OF PART OR<br>ALL OF THE CONTENTS IN ANY FORM IS PROHIBITED AND<br>YOU MAY NOT, EXCEPT WITH OUR EXPRESS WRITTEN ,<br>DISTRIBUTE OR COMMERCIALLY EXPLOIT THE<br>CONTENT.PERMISSION                                           |
|                         | NOTES:                                                                                                                                                                                                                                                         |
|                         | ALL DRAWN ELEMENTS OTHER THAN THOSE ELEMENTS<br>DIRECTLY RELATING TO THE GEBRIK PANEL AND/OR<br>FIXINGS (INCLUDING DIMENSIONS) ARE SUPPLIED BY<br>OTHERS AND THEREFORE SHOWN AS INDICATIVE. THEY<br>ARE NOT TO BE USED FOR CONSTRUCTION DETAILING<br>PURPOSES. |
|                         |                                                                                                                                                                                                                                                                |
|                         |                                                                                                                                                                                                                                                                |
|                         |                                                                                                                                                                                                                                                                |
|                         |                                                                                                                                                                                                                                                                |
|                         |                                                                                                                                                                                                                                                                |
| ATHING BOARD            |                                                                                                                                                                                                                                                                |
| BATTEN TO<br>D & VENTED | REV: DESCRIPTION: BY: DATE:<br>STATUS:                                                                                                                                                                                                                         |
|                         | Eversea Business Centre<br>13 Gardens Road, Clevedon<br>North Somerset, BS21 7QQ<br>0844 334 0077<br>www.aquariancladding.co.uk                                                                                                                                |
|                         | CLIENT:                                                                                                                                                                                                                                                        |
|                         | SITE: N/A<br>N/A                                                                                                                                                                                                                                               |
|                         | GEBRIK ON TIMBER WITH CAVITY<br>60mm JAMB DETAIL                                                                                                                                                                                                               |
|                         | SCALE AT A3: DATE: DRAWN: CHECKED:   NTS 10/04/2018 JM PR   PROJECT NO: DRAWING NO: REVISION:                                                                                                                                                                  |
|                         | N/A ACS/TJDC/001                                                                                                                                                                                                                                               |