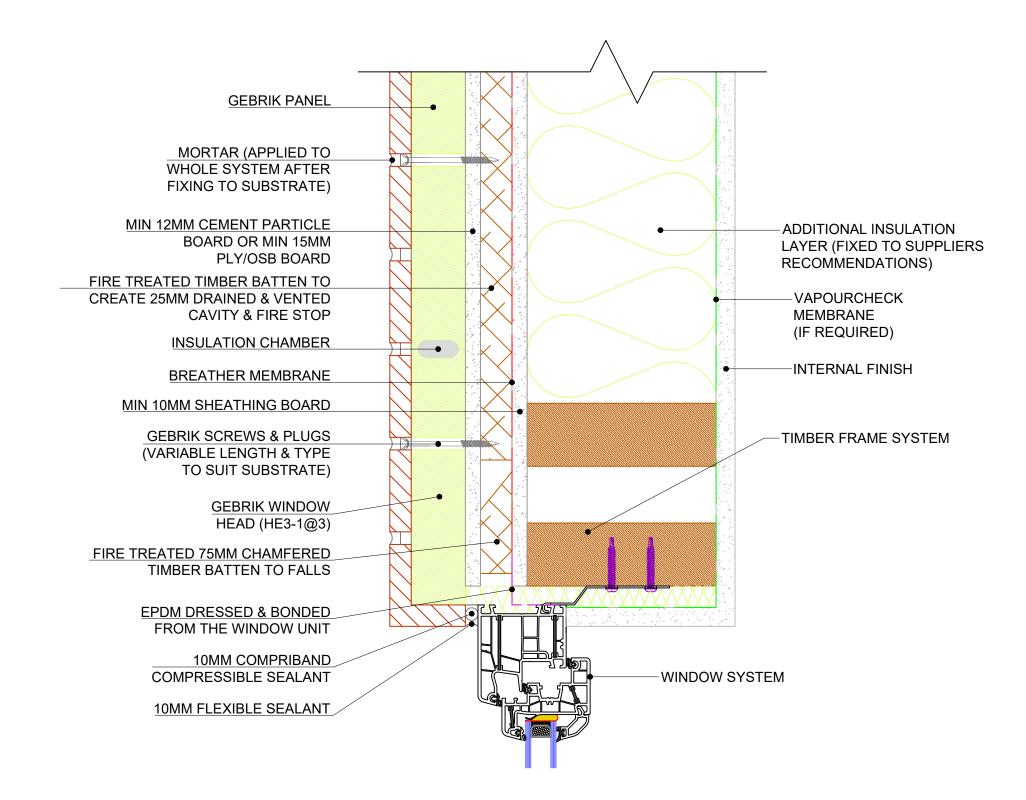

| COPYRIGHT NOTICE:<br>THIS DRAWING AND ITS CONTENT IS COF<br>AQUARIAN CLADDING SYSTEMS L                                                                                                                      |                                          |
|--------------------------------------------------------------------------------------------------------------------------------------------------------------------------------------------------------------|------------------------------------------|
| ALL RIGHTS RESERVED                                                                                                                                                                                          |                                          |
| ANY REDISTRIBUTION OR REPRODUCTION<br>ALL OF THE CONTENTS IN ANY FORM IS PRO<br>YOU MAY NOT, EXCEPT WITH OUR EXPRES<br>DISTRIBUTE OR COMMERCIALLY EXPLO<br>CONTENT.PERMISSION                                | HIBITED AND<br>S WRITTEN ,               |
| NOTES:                                                                                                                                                                                                       |                                          |
| ALL DRAWN ELEMENTS OTHER THAN THOS<br>DIRECTLY RELATING TO THE GEBRIK PAN<br>FIXINGS (INCLUDING DIMENSIONS) ARE S<br>OTHERS AND THEREFORE SHOWN AS INDIC<br>ARE NOT TO BE USED FOR CONSTRUCTION<br>PURPOSES. | EL AND/OR<br>SUPPLIED BY<br>CATIVE. THEY |
|                                                                                                                                                                                                              |                                          |
|                                                                                                                                                                                                              |                                          |
|                                                                                                                                                                                                              |                                          |
|                                                                                                                                                                                                              |                                          |
|                                                                                                                                                                                                              |                                          |
|                                                                                                                                                                                                              |                                          |
| REV: DESCRIPTION: STATUS:                                                                                                                                                                                    | BY: DATE:                                |
|                                                                                                                                                                                                              | <b>AN</b><br>Systems                     |
| Eversea Business Centre<br>13 Gardens Road, Clevedon<br>North Somerset, BS21 7QQ<br>0844 334 0077<br>www.aquariancladding.co.u                                                                               |                                          |
| CLIENT:                                                                                                                                                                                                      |                                          |
| SITE: N/A<br>N/A                                                                                                                                                                                             |                                          |
| GEBRIK ON TIMBER SFS WITH<br>60mm HEAD DETAIL                                                                                                                                                                | -                                        |
| SCALE AT A3: DATE: DRAWN:<br>NTS 10/04/2018 JM                                                                                                                                                               | CHECKED:<br>PR                           |
| PROJECT NO: DRAWING NO:<br>N/A ACS/THDC/001                                                                                                                                                                  | REVISION:                                |
|                                                                                                                                                                                                              |                                          |