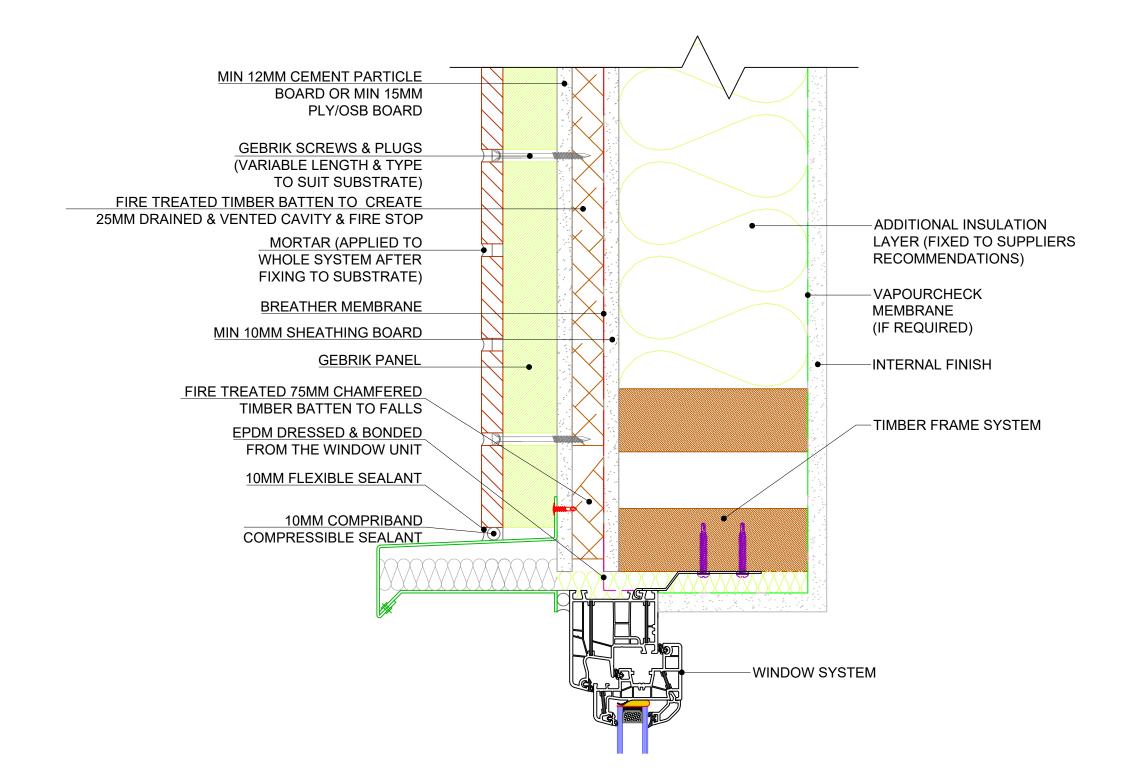

| COPYRIGHT NOTICE:<br>THIS DRAWING AND ITS CONTENT IS COF<br>AQUARIAN CLADDING SYSTEMS L                                                                                                                      |                                          |
|--------------------------------------------------------------------------------------------------------------------------------------------------------------------------------------------------------------|------------------------------------------|
| ALL RIGHTS RESERVED                                                                                                                                                                                          |                                          |
| ANY REDISTRIBUTION OR REPRODUCTION<br>ALL OF THE CONTENTS IN ANY FORM IS PRO<br>YOU MAY NOT, EXCEPT WITH OUR EXPRES<br>DISTRIBUTE OR COMMERCIALLY EXPLO<br>CONTENT.PERMISSION                                | HIBITED AND S WRITTEN ,                  |
| NOTES:                                                                                                                                                                                                       |                                          |
| ALL DRAWN ELEMENTS OTHER THAN THOS<br>DIRECTLY RELATING TO THE GEBRIK PAN<br>FIXINGS (INCLUDING DIMENSIONS) ARE S<br>OTHERS AND THEREFORE SHOWN AS INDIC<br>ARE NOT TO BE USED FOR CONSTRUCTION<br>PURPOSES. | EL AND/OR<br>SUPPLIED BY<br>CATIVE. THEY |
|                                                                                                                                                                                                              |                                          |
|                                                                                                                                                                                                              |                                          |
|                                                                                                                                                                                                              |                                          |
|                                                                                                                                                                                                              |                                          |
|                                                                                                                                                                                                              |                                          |
| REV: DESCRIPTION: STATUS:                                                                                                                                                                                    | BY: DATE:                                |
| Eversea Business Centre<br>13 Gardens Road, Clevedon<br>North Somerset, BS21 7QQ                                                                                                                             |                                          |
| 0844 334 0077<br>www.aquariancladding.co.u                                                                                                                                                                   | k                                        |
| CLIENT:                                                                                                                                                                                                      |                                          |
| SITE: N/A<br>N/A                                                                                                                                                                                             |                                          |
| GEBRIK ON TIMBER WITH C.<br>CILL DETAIL                                                                                                                                                                      |                                          |
| SCALE AT A3: DATE: DRAWN:   NTS 10/04/2018 JM                                                                                                                                                                | CHECKED:<br>PR                           |
| PROJECT NO: DRAWING NO:<br>N/A ACS/TCDC/001                                                                                                                                                                  | REVISION:                                |
|                                                                                                                                                                                                              |                                          |