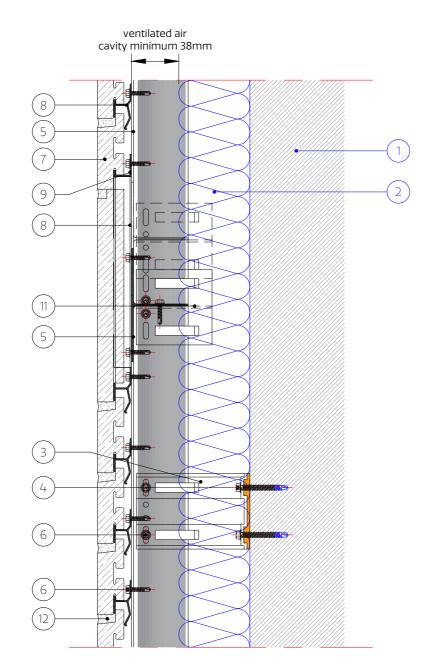

This drawing is copyright, reproduction or duplication of this drawing without the consent of Ash & Lacy is prohibited.

- 1. Substrate (by others)
- 2. Insulation (by others)
- 3. Bracket
- 4. Bracket/Wall Fixing
- (Depending on Substrate) 5. Mullion
- 6. Support System/Brick Rail Fixing
- 7. NaturAL-X Brick Slip
- 8. Intermediate Brick Rail
- 9. Brick Start Rail
- Brick Top Rail
  Horizontal Bracket
- Adaptor
- 12. Mortar Joint
  - 13. Sealant on back-up filler
  - ombranes indicated are for g
- 14. Aluminum Angle
- 15. Cleat (to be site cut)
- 16. 'F' Trim Support
- Window Flashing
  Ventilated Section
- 19. Vent Brick Slip
- 20. Coping to suit project
- 21. Damp Proof Course
- 22. Stainless Steel Bracket
- 23. Stainless Steel Mullion
- 24. Stainless Steel
  - Bracket/Mullion Fixing
- 25. Stainless Steel Start Rail
- 26. Stainless Steel Top Rail27. Aluminum Brick Slip
- 28. Bird Beak Flashing

|                    | Notes: | Rev |                                                                 | Drawr | -  |                | Drawing Title :              | Drawing Status:           |
|--------------------|--------|-----|-----------------------------------------------------------------|-------|----|----------------|------------------------------|---------------------------|
| /LASH&LACY         |        | Α   | Update drawing box with new logo, amend<br>element descriptions | EJ    | YT | 25/08/<br>2021 | Horizontal Joint             | Information               |
|                    |        | В   |                                                                 |       |    |                |                              | Client :                  |
| BROMFORD LANE      |        | C   |                                                                 |       |    |                |                              |                           |
| WEST BROMWICH      |        | D   |                                                                 |       |    |                |                              | Project :                 |
| WEST MIDLANDS      |        |     |                                                                 |       |    |                |                              | NaturAL-X Typical Details |
| B70 7JJ            |        |     |                                                                 |       |    |                | Drawn By: Checked By: Date : |                           |
| TEL: 0121 525 1444 |        |     |                                                                 |       |    |                | EJ YT 04/06/2020             |                           |
| FAX: 0121 525 3444 |        |     |                                                                 |       |    |                |                              | Drawing No : Rev:         |
| WWW.ASHANDLACY.COM |        |     |                                                                 |       |    |                | Scale : 1:4 @ A4             | TD.NX.H1.G-02.00 A        |