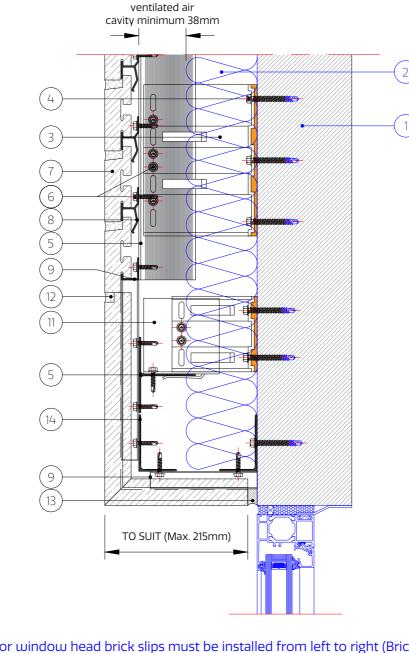

This drawing is copyright, reproduction or duplication of this drawing without the consent of Ash & Lacy is prohibited.

Note: Brick rails for window head brick slips must be installed from left to right (Brick Start Rail on the left, Brick Top Rail – on the right).

On soffit part of window head details brick start rails must be used instead of intermediate rail.

- 1. Substrate (by others)
- 2. Insulation (by others)
- 3. Bracket
- 4. Bracket/Wall Fixing (Depending on Substrate)
- 5. Mullion
- 6. Support System/Brick Rail Fixing
- 7. NaturAL-X Brick Slip
- 8. Intermediate Brick Rail
- 9. Brick Start Rail
- 10. Brick Top Rail
- 11. Horizontal Bracket
- Adaptor
  - 12. Mortar Joint
  - 13. Sealant on back-up filler
- 14. Aluminum Angle
- 15. Cleat (to be site cut)
- 16. 'F' Trim Support
- 17. Window Flashing
- 18. Ventilated Section
- Vent Brick Slip
  Coping to suit project
- 21. Damp Proof Course
- 22. Stainless Steel Bracket
- 23. Stainless Steel Mullion
- 24. Stainless Steel Bracket/Mullion Fixing
- 25. Stainless Steel Start Rail
- 26. Stainless Steel Top Rail
- 27. Aluminum Brick Slip
- 28. Bird Beak Flashing

This drawing is copyright, reproduction or duplication of this drawing without the consent of Ash & Lacy is prohibited.

- 1. Substrate (by others)
- 2. Insulation (by others)
- 3. Bracket
- 4. Bracket/Wall Fixing
- (Depending on Substrate) 5. Mullion
- 6. Support System/Brick Rail Fixing
- 7. NaturAL-X Brick Slip
- 8. Intermediate Brick Rail
- 9. Brick Start Rail
- Brick Top Rail
  Horizontal Bracket
- Adaptor
- 12. Mortar Joint
  - 13. Sealant on back-up filler
  - ombranes indicated are for g
- 14. Aluminum Angle
- 15. Cleat (to be site cut)
- 16. 'F' Trim Support
- Window Flashing
  Ventilated Section
- 19. Vent Brick Slip
- 20. Coping to suit project
- 21. Damp Proof Course
- 22. Stainless Steel Bracket
- 23. Stainless Steel Mullion
- 24. Stainless Steel
  - Bracket/Mullion Fixing
- 25. Stainless Steel Start Rail
- 26. Stainless Steel Top Rail27. Aluminum Brick Slip
- 28. Bird Beak Flashing