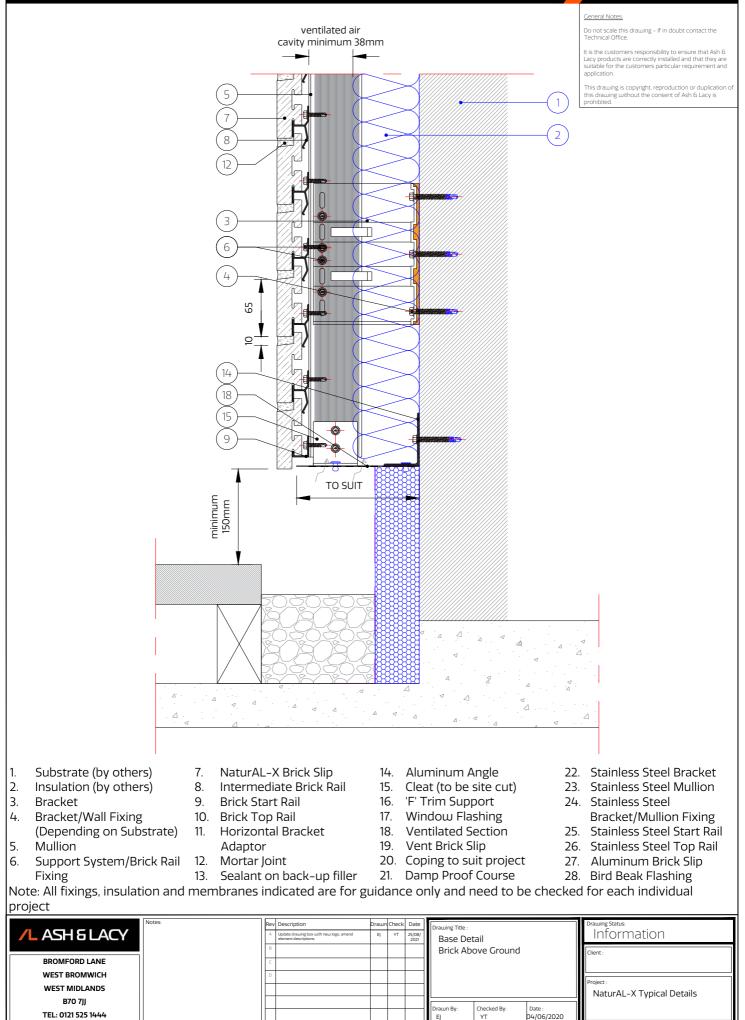

8

11

- Bracket/Mullion Fixing
- 25. Stainless Steel Start Rail
- 26. Stainless Steel Top Rail
- 27. Aluminum Brick Slip
- 28. Bird Beak Flashing

Note: All fixings, insulation and membranes indicated are for guidance only and need to be checked for each individual project

1

П

|                    | Notes: | Rev | Description                                                                           | Drawn | Check | Date           | Drawing Title :                                  | Drawing Status:           |
|--------------------|--------|-----|---------------------------------------------------------------------------------------|-------|-------|----------------|--------------------------------------------------|---------------------------|
| /L ASH & LACY      |        | Α   | Moved vent brick slip above DPC                                                       | EJ    | ΥT    | 19/04/<br>2021 | Base Detail                                      | Information               |
|                    |        |     | Remove brick slips from below ground and<br>leave brick slips only up to ground level | EJ    | ΥT    | 09/07/<br>2021 | Bricks Below Ground                              | Client :                  |
| BROMFORD LANE      |        | С   | Update drawing box with new logo, amend<br>element descriptions                       | EJ    | ΥT    | 25/08/<br>2021 |                                                  |                           |
| WEST BROMWICH      |        |     |                                                                                       |       |       |                |                                                  | Project :                 |
| WEST MIDLANDS      |        |     |                                                                                       |       |       | $\square$      |                                                  | NaturAL-X Typical Details |
| B70 7JJ            |        |     |                                                                                       |       |       |                | Drawn Bv: Checked Bv: Date :                     | Hatante X Typical Details |
| TEL: 0121 525 1444 |        |     |                                                                                       |       |       |                | Drawn By: Checked By: Date :<br>EJ YT 14/09/2020 |                           |
| FAX: 0121 525 3444 |        |     |                                                                                       |       |       |                |                                                  | Drawing No : Rev:         |
| WWW.ASHANDLACY.COM |        |     |                                                                                       |       |       |                | scale: NTS @ A4                                  | TD.NX.H1.G-08.01 C        |

This drawing is copyright, reproduction or duplication of this drawing without the consent of Ash & Lacy is

- Substrate (by others) 1.
- 2. Insulation (by others)
- 3. Bracket
- 4. Bracket/Wall Fixing
- (Depending on Substrate) 5. Mullion
- 6. Support System/Brick Rail Fixing
- NaturAL-X Brick Slip 7. Intermediate Brick Rail
- 8.
- 9. Brick Start Rail
- 10. Brick Top Rail 11. Horizontal Bracket
- Adaptor
- 12. Mortar Joint
  - 13. Sealant on back-up filler
- 14. Aluminum Angle
- 15. Cleat (to be site cut)
- 16. 'F' Trim Support
- 17. Window Flashing 18. Ventilated Section
- 19. Vent Brick Slip
- 20. Coping to suit project
- 21. Damp Proof Course
- 22. Stainless Steel Bracket
- 23. Stainless Steel Mullion
- 24. Stainless Steel
  - Bracket/Mullion Fixing
- 25. Stainless Steel Start Rail 26. Stainless Steel Top Rail
- 27. Aluminum Brick Slip
- 28. Bird Beak Flashing