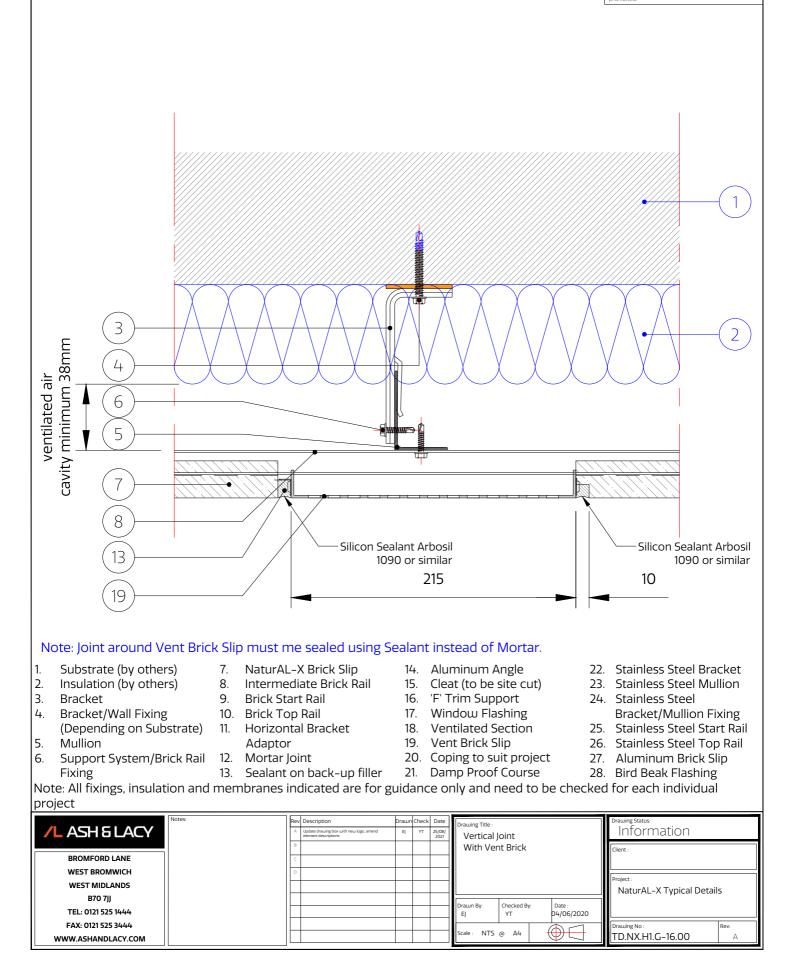

This drawing is copyright, reproduction or duplication of this drawing without the consent of Ash & Lacy is prohibited.

- 1. Substrate (by others)
- 2. Insulation (by others)
- 3. Bracket
- 4. Bracket/Wall Fixing
- (Depending on Substrate) 5. Mullion
- 6. Support System/Brick Rail Fixing
- 7. NaturAL-X Brick Slip
- 8. Intermediate Brick Rail
- 9. Brick Start Rail
- Brick Top Rail
  Horizontal Bracket
- Adaptor
- 12. Mortar Joint
  - 13. Sealant on back-up filler
  - ombranes indicated are for g
- 14. Aluminum Angle
- 15. Cleat (to be site cut)
- 16. 'F' Trim Support
- Window Flashing
  Ventilated Section
- 19. Vent Brick Slip
- 20. Coping to suit project
- 21. Damp Proof Course
- 22. Stainless Steel Bracket
- 23. Stainless Steel Mullion
- 24. Stainless Steel
  - Bracket/Mullion Fixing
- 25. Stainless Steel Start Rail
- 26. Stainless Steel Top Rail27. Aluminum Brick Slip
- 28. Bird Beak Flashing

## Note: Joint around Vent Brick Slip must me sealed using Sealant instead of Mortar.

- 1. Substrate (by others)
- 2. Insulation (by others)
- 3. Bracket
- 4. Bracket/Wall Fixing (Depending on Substrate)
- 5. Mullion
- 6. Support System/Brick Rail Fixing
- 7. NaturAL-X Brick Slip
- 8. Intermediate Brick Rail
- 9. Brick Start Rail
- 10. Brick Top Rail
- 11. Horizontal Bracket
- Adaptor
  - 12. Mortar Joint
  - 13. Sealant on back-up filler
- 14. Aluminum Angle
- 15. Cleat (to be site cut)
- 16. 'F' Trim Support
- 17. Window Flashing
- 18. Ventilated Section
- 19. Vent Brick Slip
- Coping to suit project
  Damp Proof Course
- 22. Stainless Steel Bracket
- 23. Stainless Steel Mullion
- 24. Stainless Steel
  - Bracket/Mullion Fixing
- Stainless Steel Start Rail
  Stainless Steel Top Rail
- 27. Aluminum Brick Slip
- 28. Bird Beak Flashing
- bod for each individual