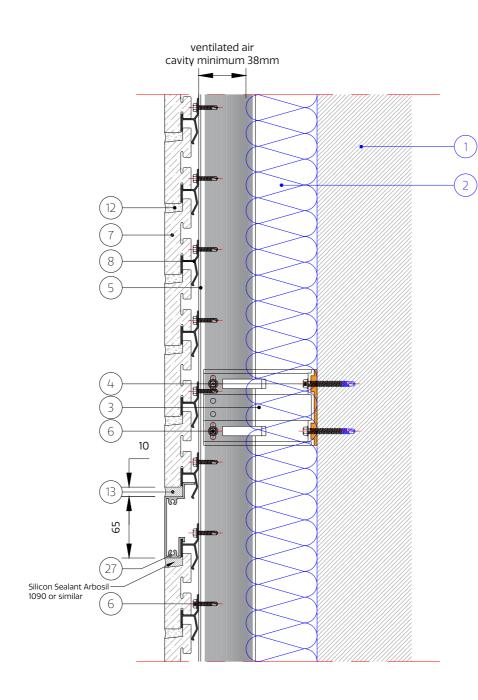

This drawing is copyright, reproduction or duplication of this drawing without the consent of Ash & Lacy is prohibited.

- 1. Substrate (by others)
- 2. Insulation (by others)
- 3. Bracket
- 4. Bracket/Wall Fixing
- (Depending on Substrate) 5. Mullion
- 6. Support System/Brick Rail Fixing
- 7. NaturAL-X Brick Slip
- 8. Intermediate Brick Rail
- 9. Brick Start Rail
- Brick Top Rail
  Horizontal Bracket
- Adaptor
- 12. Mortar Joint
  - 13. Sealant on back-up filler
  - ombranes indicated are for g
- 14. Aluminum Angle
- 15. Cleat (to be site cut)
- 16. 'F' Trim Support
- Window Flashing
  Ventilated Section
- 19. Vent Brick Slip
- 20. Coping to suit project
- 21. Damp Proof Course
- 22. Stainless Steel Bracket
- 23. Stainless Steel Mullion
- 24. Stainless Steel
  - Bracket/Mullion Fixing
- 25. Stainless Steel Start Rail
- 26. Stainless Steel Top Rail27. Aluminum Brick Slip
- 28. Bird Beak Flashing

## Note: Joint around Vent Brick Slip must me sealed using Sealant instead of Mortar.

- 1. Substrate (by others)
- 2. Insulation (by others)
- 3. Bracket
- 4. Bracket/Wall Fixing (Depending on Substrate)
- 5. Mullion
- 6. Support System/Brick Rail Fixing
- 7. NaturAL-X Brick Slip
- 8. Intermediate Brick Rail
- 9. Brick Start Rail
- 10. Brick Top Rail
- 11. Horizontal Bracket
- Adaptor
  - 12. Mortar Joint
  - 13. Sealant on back-up filler
- 14. Aluminum Angle
- 15. Cleat (to be site cut)
- 16. 'F' Trim Support
- 17. Window Flashing
- 18. Ventilated Section
- 19. Vent Brick Slip
- Coping to suit project
  Damp Proof Course
- 22. Stainless Steel Bracket
- 23. Stainless Steel Mullion
- 24. Stainless Steel
  - Bracket/Mullion Fixing
- Stainless Steel Start Rail
  Stainless Steel Top Rail
- 27. Aluminum Brick Slip
- 28. Bird Beak Flashing
- bod for each individual