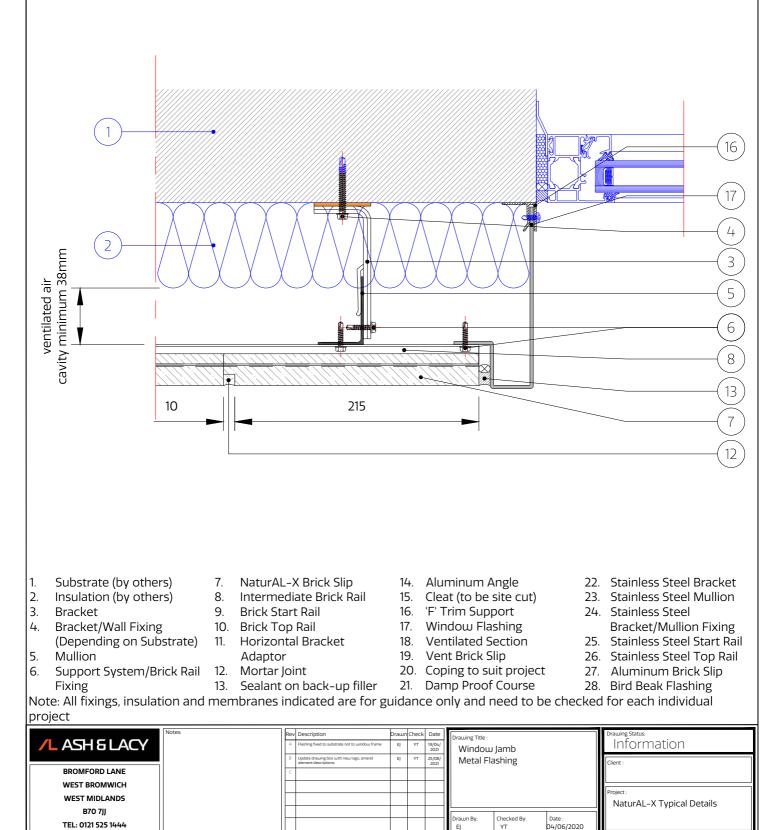

Note: All fixings, insulation and membranes indicated are for guidance only and need to be checked for each individual project

1.

2.

3.

4.

5.

6.

Bracket

Mullion

Fixing

|                    | Notes: | Rev | Description                                                     | Drawr | h Chec | k Date         | Drawing Title :              | Drawing Status:           |
|--------------------|--------|-----|-----------------------------------------------------------------|-------|--------|----------------|------------------------------|---------------------------|
| /L ASH & LACY      |        | Α   | Flashing fixed to substrate not to window frame                 | EJ    | ΥT     | 19/04/<br>2021 | Window Head                  | Information               |
|                    |        | В   | Update drawing box with new logo, amend<br>element descriptions | EJ    | ΥT     | 25/08/<br>2021 | Metal Head Flashing          | Client :                  |
| BROMFORD LANE      |        | С   |                                                                 |       |        |                |                              |                           |
| WEST BROMWICH      |        |     |                                                                 |       |        |                |                              | Project :                 |
| WEST MIDLANDS      |        |     |                                                                 |       |        |                |                              | NaturAL-X Typical Details |
| B70 7JJ            |        |     |                                                                 |       |        |                | Drawn By: Checked By: Date : |                           |
| TEL: 0121 525 1444 |        |     |                                                                 |       |        |                | EJ YT 04/06/2020             |                           |
| FAX: 0121 525 3444 |        |     |                                                                 |       |        |                |                              | Drawing No : Rev:         |
| WWW.ASHANDLACY.COM |        |     |                                                                 |       |        |                | Scale : 1:4 @ A4             | TD.NX.H1.G-05.00 B        |

This drawing is copyright, reproduction or duplication of this drawing without the consent of Ash & Lacy is prohibited.

- 1. Substrate (by others)
- 2. Insulation (by others)
- 3. Bracket
- 4. Bracket/Wall Fixing
- (Depending on Substrate) 5. Mullion
- 6. Support System/Brick Rail Fixing
- 7. NaturAL-X Brick Slip
- 8. Intermediate Brick Rail
- 9. Brick Start Rail
- Brick Top Rail
  Horizontal Bracket
- Adaptor
- 12. Mortar Joint
  - 13. Sealant on back-up filler
  - ombranes indicated are for g
- 14. Aluminum Angle
- 15. Cleat (to be site cut)
- 16. 'F' Trim Support
- Window Flashing
  Ventilated Section
- 19. Vent Brick Slip
- 20. Coping to suit project
- 21. Damp Proof Course
- 22. Stainless Steel Bracket
- 23. Stainless Steel Mullion
- 24. Stainless Steel
  - Bracket/Mullion Fixing
- 25. Stainless Steel Start Rail
- 26. Stainless Steel Top Rail27. Aluminum Brick Slip
- 28. Bird Beak Flashing