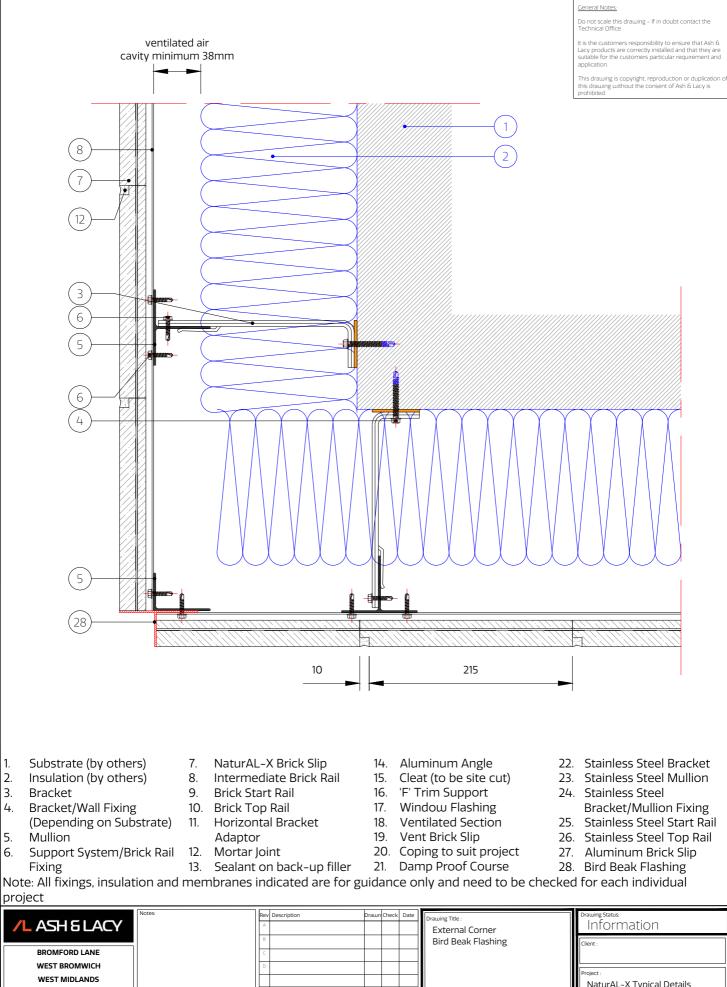

This drawing is copyright, reproduction or duplication of this drawing without the consent of Ash & Lacy is prohibited.

- 1. Substrate (by others)
- 2. Insulation (by others)
- 3. Bracket
- 4. Bracket/Wall Fixing
- (Depending on Substrate) 5. Mullion
- 6. Support System/Brick Rail Fixing
- 7. NaturAL-X Brick Slip
- 8. Intermediate Brick Rail
- 9. Brick Start Rail
- Brick Top Rail
  Horizontal Bracket
- Adaptor
- 12. Mortar Joint
  - 13. Sealant on back-up filler
  - ombranes indicated are for g
- 14. Aluminum Angle
- 15. Cleat (to be site cut)
- 16. 'F' Trim Support
- Window Flashing
  Ventilated Section
- 19. Vent Brick Slip
- 20. Coping to suit project
- 21. Damp Proof Course
- 22. Stainless Steel Bracket
- 23. Stainless Steel Mullion
- 24. Stainless Steel
  - Bracket/Mullion Fixing
- 25. Stainless Steel Start Rail
- 26. Stainless Steel Top Rail27. Aluminum Brick Slip
- 28. Bird Beak Flashing

EI

TEL: 0121 525 1444

FAX: 0121 525 3444

WWW.ASHANDLACY.COM

|                    | Notes: | Rev | Description | Drawn | Check | Date | Drawing Title :                                                          | Drawing Status:                        |
|--------------------|--------|-----|-------------|-------|-------|------|--------------------------------------------------------------------------|----------------------------------------|
| /LASH&LACY         |        | Α   |             |       |       |      | External Corner                                                          | Information                            |
|                    | -      | В   |             |       |       |      | Bird Beak Flashing                                                       | Client :                               |
| BROMFORD LANE      |        | С   |             |       |       |      |                                                                          |                                        |
| WEST BROMWICH      |        | D   |             |       |       |      |                                                                          |                                        |
| WEST MIDLANDS      |        |     |             |       |       |      |                                                                          | Project :<br>NaturAL-X Typical Details |
| B70 7JJ            | -      |     |             |       |       |      |                                                                          | Natural - A Typical Details            |
| TEL: 0121 525 1444 |        |     |             |       |       |      | Drawn By:      Checked By:      Date :        EJ      YT      25/08/2021 |                                        |
| FAX: 0121 525 3444 |        |     |             |       |       |      |                                                                          | Drawing No : Rev:                      |
| WWW.ASHANDLACY.COM |        |     |             |       |       |      | Scale : 1:4 @ A4                                                         | TD.NX.H1.G-04.02 [-]                   |