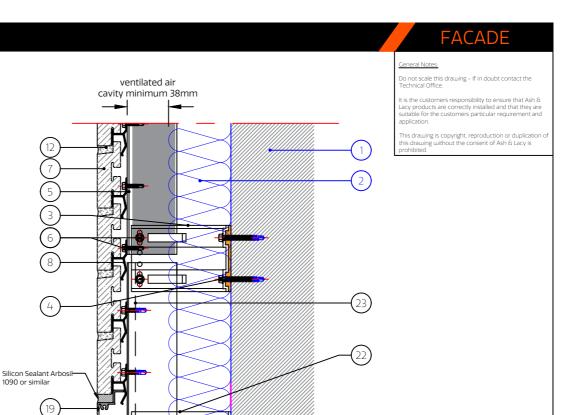

# FACADF

General Notes:

Do not scale this drawing - If in doubt contact the Technical Office.

It is the customers responsibility to ensure that Ash & Lacy products are correctly installed and that they are suitable for the customers particular requirement and application.

This drawing is copyright, reproduction or duplication of this drawing without the consent of Ash & Lacy is prohibited.

1.

2.

3.

4.

5.

6.

WEST BROMWICH WEST MIDLANDS

B70 7JJ TEL: 0121 525 1444 FAX: 0121 525 3444

WWW.ASHANDLACY.COM

| odate drawing box with new logo, amend<br>ement descriptions | EJ | YT | 25/08/<br>2021 | Stretche        | er Bond Wit       | h Flashing           |    | Client :               |      |
|--------------------------------------------------------------|----|----|----------------|-----------------|-------------------|----------------------|----|------------------------|------|
|                                                              |    |    |                |                 |                   |                      |    |                        |      |
|                                                              |    |    |                |                 |                   |                      |    | Project :              |      |
|                                                              |    |    |                |                 |                   |                      |    | NaturAL-X Typical Deta | ails |
|                                                              |    |    |                |                 |                   |                      | ٦I | Natarite Krypicarbete  | 2012 |
|                                                              |    |    |                | Drawn By:<br>EJ | Checked By:<br>YT | Date :<br>04/06/2020 |    |                        |      |
|                                                              |    |    |                |                 |                   |                      |    | Drawing No :           | F    |
|                                                              |    |    |                | Scale : 1:4     | @ A4              | $\Psi \Box$          |    | TD.NX.H1.G-07.00       |      |