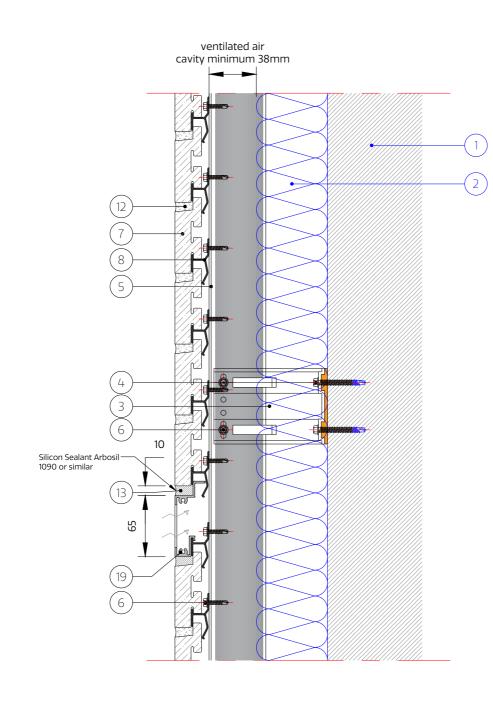

This drawing is copyright, reproduction or duplication of this drawing without the consent of Ash & Lacy is prohibited.

- 1. Substrate (by others)
- 2. Insulation (by others)
- 3. Bracket
- 4. Bracket/Wall Fixing
- (Depending on Substrate) 5. Mullion
- 6. Support System/Brick Rail Fixing
- 7. NaturAL-X Brick Slip
- 8. Intermediate Brick Rail
- 9. Brick Start Rail
- Brick Top Rail
  Horizontal Bracket
- Adaptor
- 12. Mortar Joint
  - 13. Sealant on back-up filler
  - ombranes indicated are for g
- 14. Aluminum Angle
- 15. Cleat (to be site cut)
- 16. 'F' Trim Support
- Window Flashing
  Ventilated Section
- 19. Vent Brick Slip
- 20. Coping to suit project
- 21. Damp Proof Course
- 22. Stainless Steel Bracket
- 23. Stainless Steel Mullion
- 24. Stainless Steel
  - Bracket/Mullion Fixing
- 25. Stainless Steel Start Rail
- 26. Stainless Steel Top Rail27. Aluminum Brick Slip
- 28. Bird Beak Flashing

13. Sealant on back-up filler Note: All fixings, insulation and membranes indicated are for guidance only and need to be checked for each individual

4 (14) 9 (15) (14 ventilated ai cavity minimum 38mm 