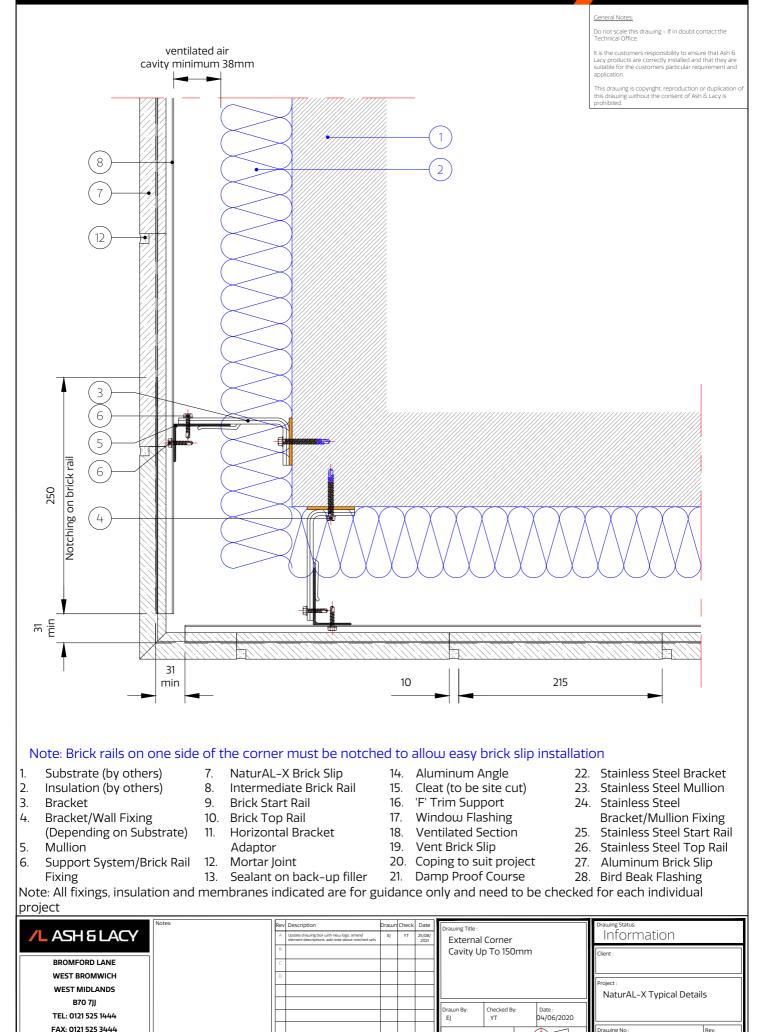

This drawing is copyright, reproduction or duplication of this drawing without the consent of Ash & Lacy is prohibited.

- 1. Substrate (by others)
- 2. Insulation (by others)
- 3. Bracket
- 4. Bracket/Wall Fixing
- (Depending on Substrate) 5. Mullion
- 6. Support System/Brick Rail Fixing
- 7. NaturAL-X Brick Slip
- 8. Intermediate Brick Rail
- 9. Brick Start Rail
- Brick Top Rail
  Horizontal Bracket
- Adaptor
- 12. Mortar Joint
  - 13. Sealant on back-up filler
  - ombranes indicated are for g
- 14. Aluminum Angle
- 15. Cleat (to be site cut)
- 16. 'F' Trim Support
- Window Flashing
  Ventilated Section
- 19. Vent Brick Slip
- 20. Coping to suit project
- 21. Damp Proof Course
- 22. Stainless Steel Bracket
- 23. Stainless Steel Mullion
- 24. Stainless Steel
  - Bracket/Mullion Fixing
- 25. Stainless Steel Start Rail
- 26. Stainless Steel Top Rail27. Aluminum Brick Slip
- 28. Bird Beak Flashing

|                    | Notes: | Rev |                                                                 | Drawr | -  |                | Drawing Title :              | Drawing Status:           |
|--------------------|--------|-----|-----------------------------------------------------------------|-------|----|----------------|------------------------------|---------------------------|
| /LASH&LACY         |        | Α   | Update drawing box with new logo, amend<br>element descriptions | EJ    | YT | 25/08/<br>2021 | Horizontal Joint             | Information               |
|                    |        | В   |                                                                 |       |    |                |                              | Client :                  |
| BROMFORD LANE      |        | C   |                                                                 |       |    |                |                              |                           |
| WEST BROMWICH      |        | D   |                                                                 |       |    |                |                              | Project :                 |
| WEST MIDLANDS      |        |     |                                                                 |       |    |                |                              | NaturAL-X Typical Details |
| B70 7JJ            |        |     |                                                                 |       |    |                | Drawn By: Checked By: Date : |                           |
| TEL: 0121 525 1444 |        |     |                                                                 |       |    |                | EJ YT 04/06/2020             |                           |
| FAX: 0121 525 3444 |        |     |                                                                 |       |    |                |                              | Drawing No : Rev:         |
| WWW.ASHANDLACY.COM |        |     |                                                                 |       |    |                | Scale : 1:4 @ A4             | TD.NX.H1.G-02.00 A        |