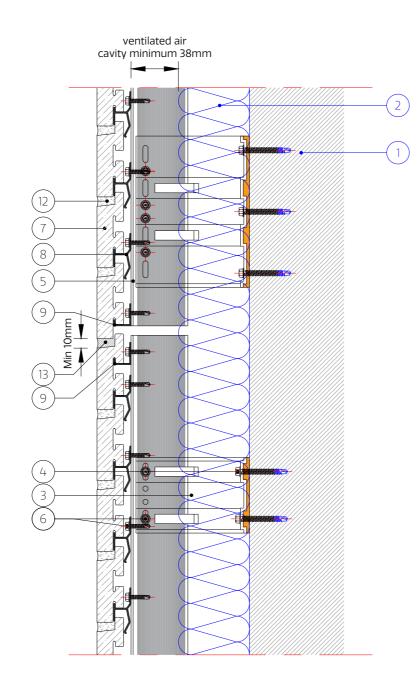

This drawing is copyright, reproduction or duplication of this drawing without the consent of Ash & Lacy is prohibited.

- 1. Substrate (by others)
- 2. Insulation (by others)
- 3. Bracket
- 4. Bracket/Wall Fixing
- (Depending on Substrate) 5. Mullion
- 6. Support System/Brick Rail Fixing
- 7. NaturAL-X Brick Slip
- 8. Intermediate Brick Rail
- 9. Brick Start Rail
- Brick Top Rail
  Horizontal Bracket
- Adaptor
- 12. Mortar Joint
  - 13. Sealant on back-up filler
  - ombranes indicated are for g
- 14. Aluminum Angle
- 15. Cleat (to be site cut)
- 16. 'F' Trim Support
- Window Flashing
  Ventilated Section
- 19. Vent Brick Slip
- 20. Coping to suit project
- 21. Damp Proof Course
- 22. Stainless Steel Bracket
- 23. Stainless Steel Mullion
- 24. Stainless Steel
  - Bracket/Mullion Fixing
- 25. Stainless Steel Start Rail
- 26. Stainless Steel Top Rail27. Aluminum Brick Slip
- 28. Bird Beak Flashing

Note: All fixings, insulation and membranes indicated are for guidance only and need to be checked for each individual project

1.

2.

3.

4.

5.

6.

Bracket