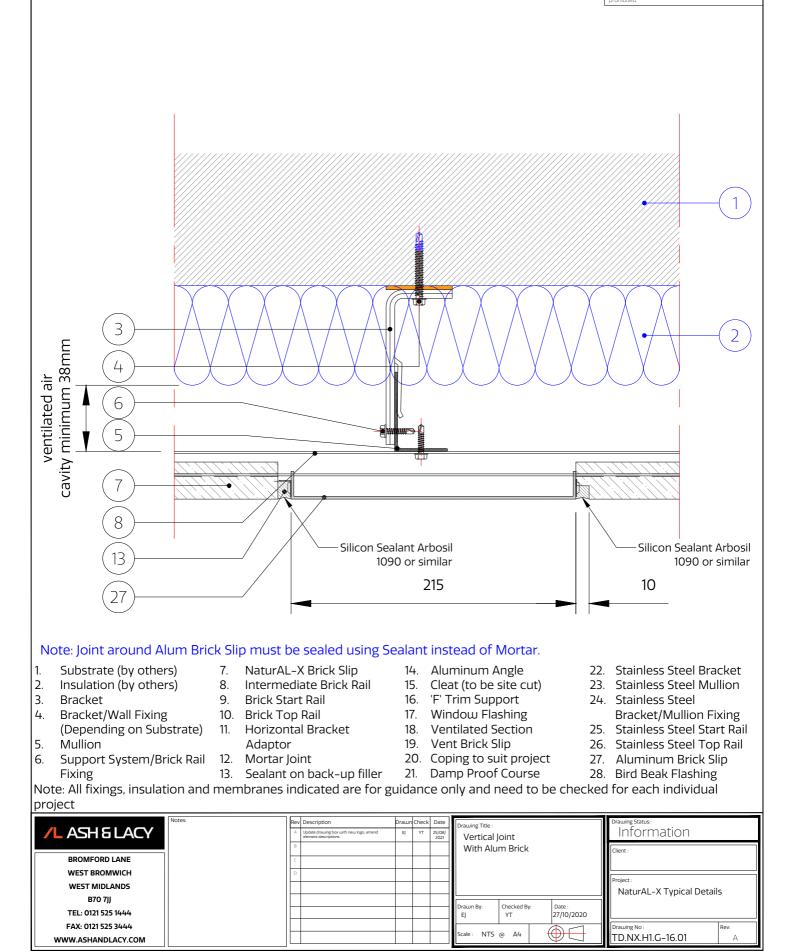

This drawing is copyright, reproduction or duplication of this drawing without the consent of Ash & Lacy is prohibited.

- 1. Substrate (by others)
- 2. Insulation (by others)
- 3. Bracket
- 4. Bracket/Wall Fixing
- (Depending on Substrate) 5. Mullion
- 6. Support System/Brick Rail Fixing
- 7. NaturAL-X Brick Slip
- 8. Intermediate Brick Rail
- 9. Brick Start Rail
- Brick Top Rail
  Horizontal Bracket
- Adaptor
- 12. Mortar Joint
  - 13. Sealant on back-up filler
  - ombranes indicated are for g
- 14. Aluminum Angle
- 15. Cleat (to be site cut)
- 16. 'F' Trim Support
- Window Flashing
  Ventilated Section
- 19. Vent Brick Slip
- 20. Coping to suit project
- 21. Damp Proof Course
- 22. Stainless Steel Bracket
- 23. Stainless Steel Mullion
- 24. Stainless Steel
  - Bracket/Mullion Fixing
- 25. Stainless Steel Start Rail
- 26. Stainless Steel Top Rail27. Aluminum Brick Slip
- 28. Bird Beak Flashing

## Note: Joint around Alum Brick Slip must me sealed using Sealant instead of Mortar.

- Substrate (by others) 1.
- 2. Insulation (by others)
- 3. Bracket
- 4. Bracket/Wall Fixing (Depending on Substrate)
- 5. Mullion
- 6. Support System/Brick Rail Fixing
- NaturAL-X Brick Slip 7.
- 8. Intermediate Brick Rail
- 9. Brick Start Rail
- 10. Brick Top Rail
- 11. Horizontal Bracket
- Adaptor
  - 12. Mortar Joint
  - 13. Sealant on back-up filler
- 14. Aluminum Angle
- 15. Cleat (to be site cut)
- 16. 'F' Trim Support
- 17. Window Flashing
- 18. Ventilated Section
- 19. Vent Brick Slip
- 20. Coping to suit project 21. Damp Proof Course
- 22. Stainless Steel Bracket 23. Stainless Steel Mullion
- 24. Stainless Steel
  - Bracket/Mullion Fixing
- 25. Stainless Steel Start Rail
- 26. Stainless Steel Top Rail
- 27. Aluminum Brick Slip
- 28. Bird Beak Flashing