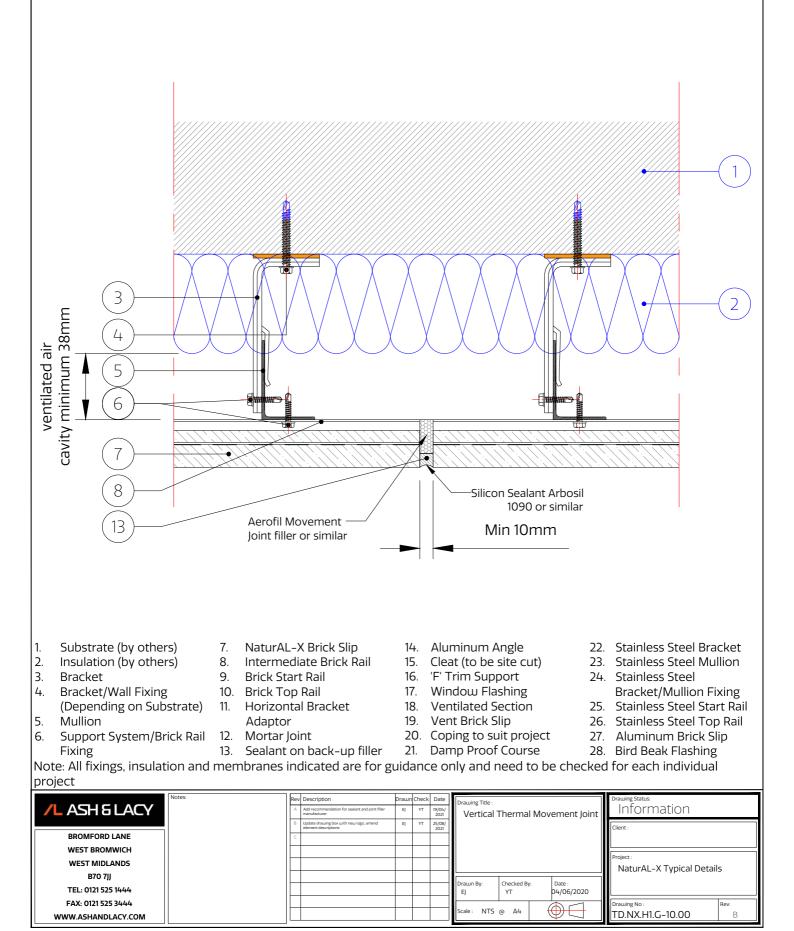

This drawing is copyright, reproduction or duplication of this drawing without the consent of Ash & Lacy is prohibited.

- 1. Substrate (by others)
- 2. Insulation (by others)
- 3. Bracket
- 4. Bracket/Wall Fixing
- (Depending on Substrate) 5. Mullion
- 6. Support System/Brick Rail Fixing
- 7. NaturAL-X Brick Slip
- 8. Intermediate Brick Rail
- 9. Brick Start Rail
- Brick Top Rail
  Horizontal Bracket
- Adaptor
- 12. Mortar Joint
  - 13. Sealant on back-up filler
  - ombranes indicated are for g
- 14. Aluminum Angle
- 15. Cleat (to be site cut)
- 16. 'F' Trim Support
- Window Flashing
  Ventilated Section
- 19. Vent Brick Slip
- 20. Coping to suit project
- 21. Damp Proof Course
- 22. Stainless Steel Bracket
- 23. Stainless Steel Mullion
- 24. Stainless Steel
  - Bracket/Mullion Fixing
- 25. Stainless Steel Start Rail
- 26. Stainless Steel Top Rail27. Aluminum Brick Slip
- 28. Bird Beak Flashing

Note: All fixings, insulation and membranes indicated are for guidance only and need to be checked for each individual project

1.

2.

3.

4.

5.

6.

Bracket