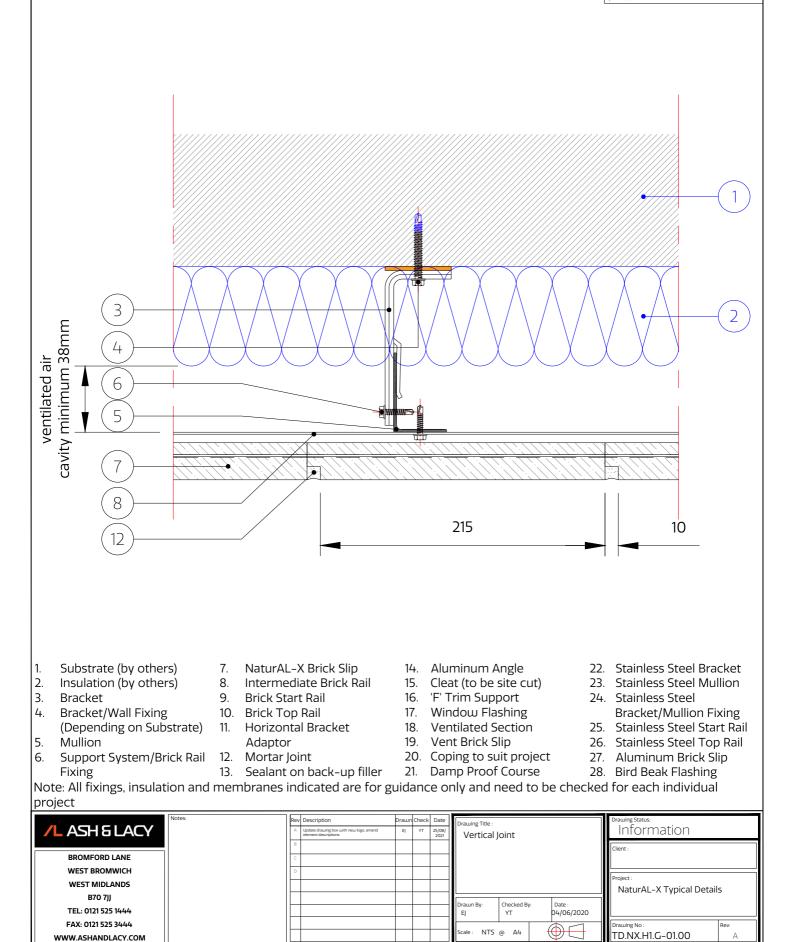

This drawing is copyright, reproduction or duplication of this drawing without the consent of Ash & Lacy is prohibited.

- 1. Substrate (by others)
- 2. Insulation (by others)
- 3. Bracket
- 4. Bracket/Wall Fixing
- (Depending on Substrate) 5. Mullion
- 6. Support System/Brick Rail Fixing
- 7. NaturAL-X Brick Slip
- 8. Intermediate Brick Rail
- 9. Brick Start Rail
- Brick Top Rail
  Horizontal Bracket
- Adaptor
- 12. Mortar Joint
  - 13. Sealant on back-up filler
  - ombranes indicated are for g
- 14. Aluminum Angle
- 15. Cleat (to be site cut)
- 16. 'F' Trim Support
- Window Flashing
  Ventilated Section
- 19. Vent Brick Slip
- 20. Coping to suit project
- 21. Damp Proof Course
- 22. Stainless Steel Bracket
- 23. Stainless Steel Mullion
- 24. Stainless Steel
  - Bracket/Mullion Fixing
- 25. Stainless Steel Start Rail
- 26. Stainless Steel Top Rail27. Aluminum Brick Slip
- 28. Bird Beak Flashing