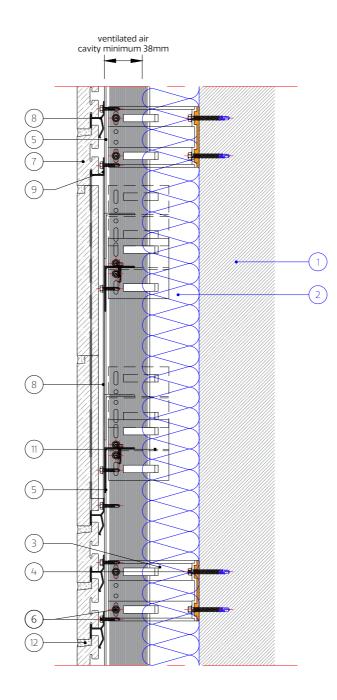

This drawing is copyright, reproduction or duplication of this drawing without the consent of Ash & Lacy is prohibited.

- 1. Substrate (by others)
- 2. Insulation (by others)
- 3. Bracket
- 4. Bracket/Wall Fixing
- (Depending on Substrate) 5. Mullion
- 6. Support System/Brick Rail Fixing
- 7. NaturAL-X Brick Slip
- 8. Intermediate Brick Rail
- 9. Brick Start Rail
- Brick Top Rail
  Horizontal Bracket
- Adaptor
- 12. Mortar Joint
  - 13. Sealant on back-up filler
  - ombranes indicated are for g
- 14. Aluminum Angle
- 15. Cleat (to be site cut)
- 16. 'F' Trim Support
- Window Flashing
  Ventilated Section
- 19. Vent Brick Slip
- 20. Coping to suit project
- 21. Damp Proof Course
- 22. Stainless Steel Bracket
- 23. Stainless Steel Mullion
- 24. Stainless Steel
  - Bracket/Mullion Fixing
- 25. Stainless Steel Start Rail
- 26. Stainless Steel Top Rail27. Aluminum Brick Slip
- 28. Bird Beak Flashing