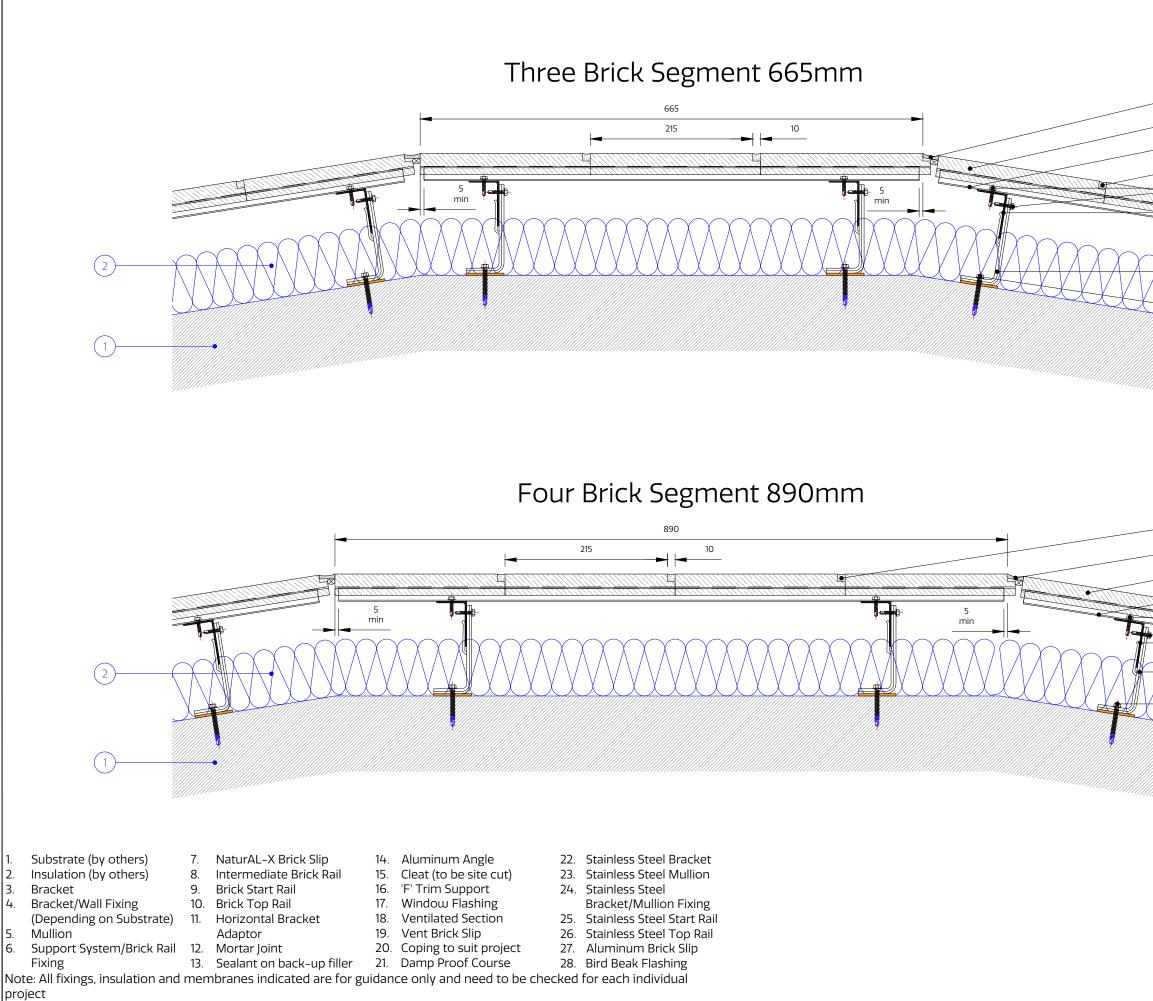

This drawing is copyright, reproduction or duplication of this drawing without the consent of Ash & Lacy is prohibited.

- 1. Substrate (by others)
- 2. Insulation (by others)
- 3. Bracket
- 4. Bracket/Wall Fixing
- (Depending on Substrate) 5. Mullion
- 6. Support System/Brick Rail Fixing
- 7. NaturAL-X Brick Slip
- 8. Intermediate Brick Rail
- 9. Brick Start Rail
- Brick Top Rail
  Horizontal Bracket
- Adaptor
- 12. Mortar Joint
  - 13. Sealant on back-up filler
  - ombranes indicated are for g
- 14. Aluminum Angle
- 15. Cleat (to be site cut)
- 16. 'F' Trim Support
- Window Flashing
  Ventilated Section
- 19. Vent Brick Slip
- 20. Coping to suit project
- 21. Damp Proof Course
- 22. Stainless Steel Bracket
- 23. Stainless Steel Mullion
- 24. Stainless Steel
  - Bracket/Mullion Fixing
- 25. Stainless Steel Start Rail
- 26. Stainless Steel Top Rail27. Aluminum Brick Slip
- 28. Bird Beak Flashing