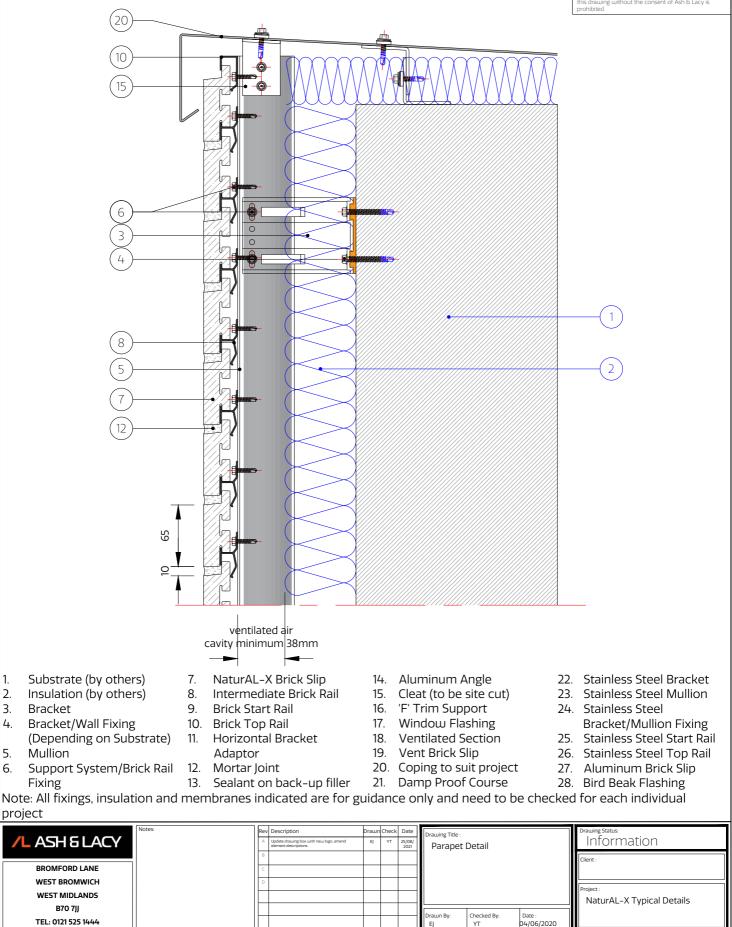

This drawing is copyright, reproduction or duplication of this drawing without the consent of Ash & Lacy is prohibited.

- 1. Substrate (by others)
- 2. Insulation (by others)
- 3. Bracket
- 4. Bracket/Wall Fixing
- (Depending on Substrate) 5. Mullion
- 6. Support System/Brick Rail Fixing
- 7. NaturAL-X Brick Slip
- 8. Intermediate Brick Rail
- 9. Brick Start Rail
- Brick Top Rail
  Horizontal Bracket
- Adaptor
- 12. Mortar Joint
  - 13. Sealant on back-up filler
  - ombranes indicated are for g
- 14. Aluminum Angle
- 15. Cleat (to be site cut)
- 16. 'F' Trim Support
- Window Flashing
  Ventilated Section
- 19. Vent Brick Slip
- 20. Coping to suit project
- 21. Damp Proof Course
- 22. Stainless Steel Bracket
- 23. Stainless Steel Mullion
- 24. Stainless Steel
  - Bracket/Mullion Fixing
- 25. Stainless Steel Start Rail
- 26. Stainless Steel Top Rail27. Aluminum Brick Slip
- 28. Bird Beak Flashing

Note: All fixings, insulation and membranes indicated are for guidance only and need to be checked for each individual project

1.

2.

3.

4.

5.

6.

Bracket