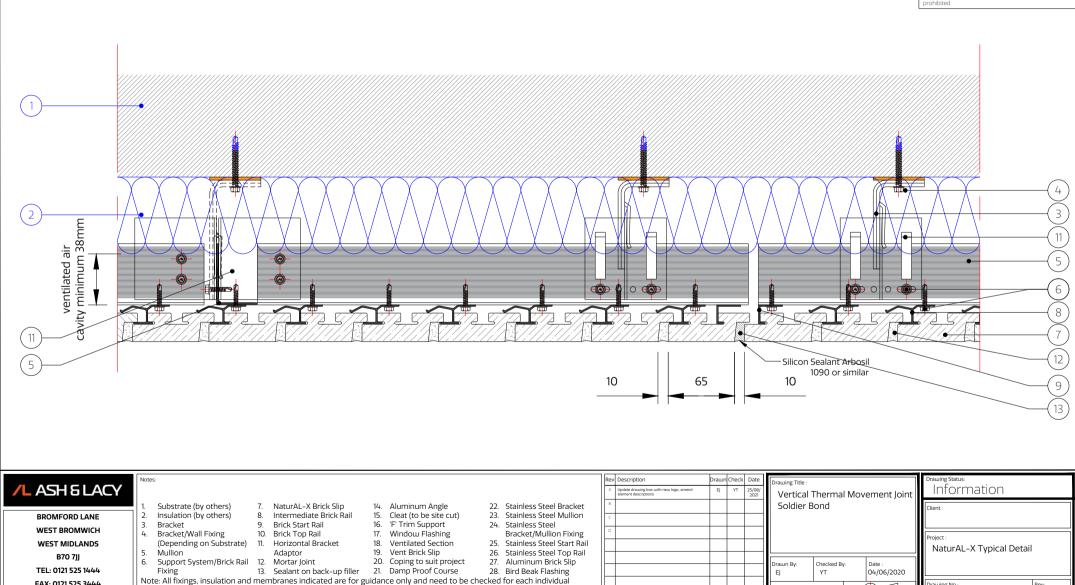

This drawing is copyright, reproduction or duplication of this drawing without the consent of Ash & Lacy is prohibited.

- 1. Substrate (by others)
- 2. Insulation (by others)
- 3. Bracket
- 4. Bracket/Wall Fixing
- (Depending on Substrate) 5. Mullion
- 6. Support System/Brick Rail Fixing
- 7. NaturAL-X Brick Slip
- 8. Intermediate Brick Rail
- 9. Brick Start Rail
- Brick Top Rail
  Horizontal Bracket
- Adaptor
- 12. Mortar Joint
  - 13. Sealant on back-up filler
  - ombranes indicated are for g
- 14. Aluminum Angle
- 15. Cleat (to be site cut)
- 16. 'F' Trim Support
- Window Flashing
  Ventilated Section
- 19. Vent Brick Slip
- 20. Coping to suit project
- 21. Damp Proof Course
- 22. Stainless Steel Bracket
- 23. Stainless Steel Mullion
- 24. Stainless Steel
  - Bracket/Mullion Fixing
- 25. Stainless Steel Start Rail
- 26. Stainless Steel Top Rail27. Aluminum Brick Slip
- 28. Bird Beak Flashing