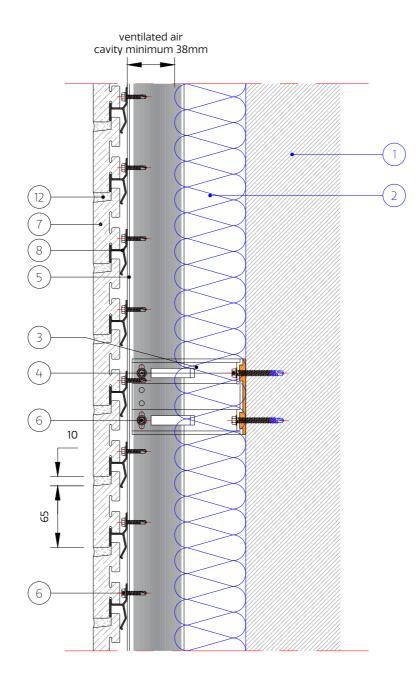

This drawing is copyright, reproduction or duplication of this drawing without the consent of Ash & Lacy is prohibited.

- 1. Substrate (by others)
- 2. Insulation (by others)
- 3. Bracket
- 4. Bracket/Wall Fixing
- (Depending on Substrate) 5. Mullion
- 6. Support System/Brick Rail Fixing
- 7. NaturAL-X Brick Slip
- 8. Intermediate Brick Rail
- 9. Brick Start Rail
- Brick Top Rail
  Horizontal Bracket
- Adaptor
- 12. Mortar Joint
  - 13. Sealant on back-up filler
  - ombranes indicated are for g
- 14. Aluminum Angle
- 15. Cleat (to be site cut)
- 16. 'F' Trim Support
- Window Flashing
  Ventilated Section
- 19. Vent Brick Slip
- 20. Coping to suit project
- 21. Damp Proof Course
- 22. Stainless Steel Bracket
- 23. Stainless Steel Mullion
- 24. Stainless Steel
  - Bracket/Mullion Fixing
- 25. Stainless Steel Start Rail
- 26. Stainless Steel Top Rail27. Aluminum Brick Slip
- 28. Bird Beak Flashing