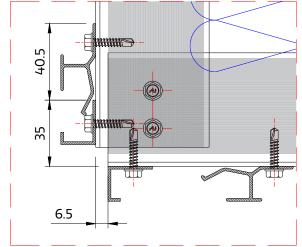

This drawing is copyright, reproduction or duplication of this drawing without the consent of Ash & Lacy is prohibited.

- 1. Substrate (by others)
- 2. Insulation (by others)
- 3. Bracket
- 4. Bracket/Wall Fixing
- (Depending on Substrate) 5. Mullion
- 6. Support System/Brick Rail Fixing
- 7. NaturAL-X Brick Slip
- 8. Intermediate Brick Rail
- 9. Brick Start Rail
- Brick Top Rail
  Horizontal Bracket
- Adaptor
- 12. Mortar Joint
  - 13. Sealant on back-up filler
  - ombranes indicated are for g
- 14. Aluminum Angle
- 15. Cleat (to be site cut)
- 16. 'F' Trim Support
- Window Flashing
  Ventilated Section
- 19. Vent Brick Slip
- 20. Coping to suit project
- 21. Damp Proof Course
- 22. Stainless Steel Bracket
- 23. Stainless Steel Mullion
- 24. Stainless Steel
  - Bracket/Mullion Fixing
- 25. Stainless Steel Start Rail
- 26. Stainless Steel Top Rail27. Aluminum Brick Slip
- 28. Bird Beak Flashing