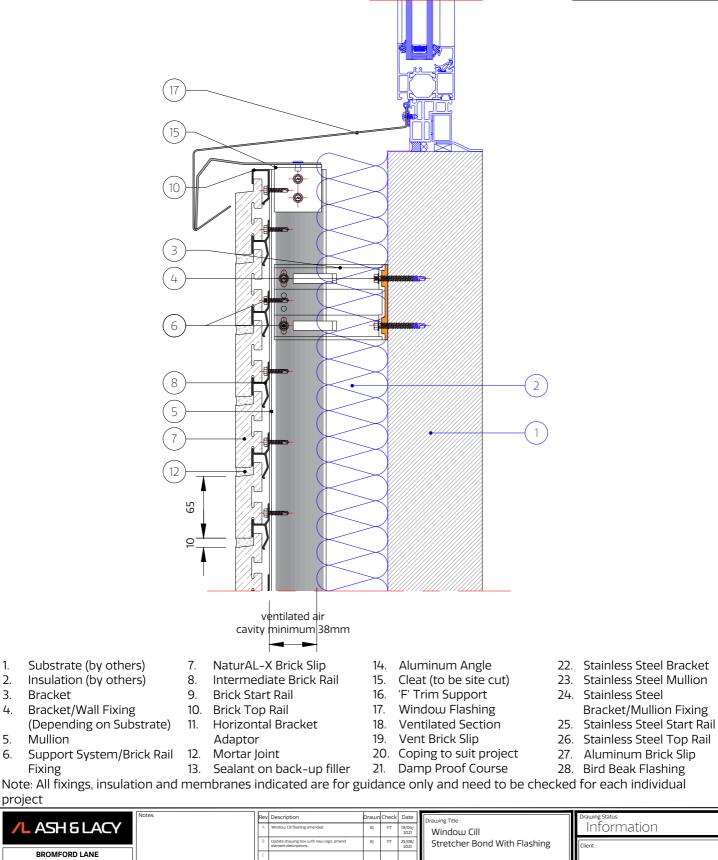

This drawing is copyright, reproduction or duplication of this drawing without the consent of Ash & Lacy is prohibited.

- 1. Substrate (by others)
- 2. Insulation (by others)
- 3. Bracket
- 4. Bracket/Wall Fixing
- (Depending on Substrate) 5. Mullion
- 6. Support System/Brick Rail Fixing
- 7. NaturAL-X Brick Slip
- 8. Intermediate Brick Rail
- 9. Brick Start Rail
- Brick Top Rail
  Horizontal Bracket
- Adaptor
- 12. Mortar Joint
  - 13. Sealant on back-up filler
  - ombranes indicated are for g
- 14. Aluminum Angle
- 15. Cleat (to be site cut)
- 16. 'F' Trim Support
- Window Flashing
  Ventilated Section
- 19. Vent Brick Slip
- 20. Coping to suit project
- 21. Damp Proof Course
- 22. Stainless Steel Bracket
- 23. Stainless Steel Mullion
- 24. Stainless Steel
  - Bracket/Mullion Fixing
- 25. Stainless Steel Start Rail
- 26. Stainless Steel Top Rail27. Aluminum Brick Slip
- 28. Bird Beak Flashing

Note: All fixings, insulation and membranes indicated are for guidance only and need to be checked for each individual project

1.

2.

3.

4.

5.

6.

Bracket

Mullion

Fixing

|                    | Notes: | Rev | Description                                                     | Drawr | h Chec | k Date         | Drawing Title :              | Drawing Status:           |
|--------------------|--------|-----|-----------------------------------------------------------------|-------|--------|----------------|------------------------------|---------------------------|
| /L ASH & LACY      |        | Α   | Flashing fixed to substrate not to window frame                 | EJ    | ΥT     | 19/04/<br>2021 | Window Head                  | Information               |
|                    |        | В   | Update drawing box with new logo, amend<br>element descriptions | EJ    | ΥT     | 25/08/<br>2021 | Metal Head Flashing          | Client :                  |
| BROMFORD LANE      |        | С   |                                                                 |       |        |                |                              |                           |
| WEST BROMWICH      |        |     |                                                                 |       |        |                |                              | Project :                 |
| WEST MIDLANDS      |        |     |                                                                 |       |        |                |                              | NaturAL-X Typical Details |
| B70 7JJ            |        |     |                                                                 |       |        |                | Drawn By: Checked By: Date : |                           |
| TEL: 0121 525 1444 |        |     |                                                                 |       |        |                | EJ YT 04/06/2020             |                           |
| FAX: 0121 525 3444 |        |     |                                                                 |       |        |                |                              | Drawing No : Rev:         |
| WWW.ASHANDLACY.COM |        |     |                                                                 |       |        |                | Scale : 1:4 @ A4             | TD.NX.H1.G-05.00 B        |

### General Notes:

Do not scale this drawing - If in doubt contact the Technical Office.

It is the customers responsibility to ensure that Ash & Lacy products are correctly installed and that they are suitable for the customers particular requirement and application.

This drawing is copyright, reproduction or duplication of this drawing without the consent of Ash & Lacy is prohibited.

Note: Brick rails for window head brick slips must be installed from left to right (Brick Start Rail on the left, Brick Top Rail – on the right).

On soffit part of window head details brick start rails must be used instead of intermediate rail.

- 1. Substrate (by others)
- 2. Insulation (by others)
- 3. Bracket
- 4. Bracket/Wall Fixing (Depending on Substrate)
- 5. Mullion
- 6. Support System/Brick Rail Fixing
- 7. NaturAL-X Brick Slip
- 8. Intermediate Brick Rail
- 9. Brick Start Rail
- 10. Brick Top Rail
- 11. Horizontal Bracket
- Adaptor
  - 12. Mortar Joint
  - 13. Sealant on back-up filler
- 14. Aluminum Angle
- 15. Cleat (to be site cut)
- 16. 'F' Trim Support
- 17. Window Flashing
- 18. Ventilated Section
- Vent Brick Slip
  Coping to suit project
- 21. Damp Proof Course
- 22. Stainless Steel Bracket
- 23. Stainless Steel Mullion
- 24. Stainless Steel Bracket/Mullion Fixing
- 25. Stainless Steel Start Rail
- 26. Stainless Steel Top Rail
- 27. Aluminum Brick Slip
- 28. Bird Beak Flashing

|                    | Notes: | Rev | Description                                                     | Drawr | Check | Date           | Drawing Title : |                   |                      | Drawing Status:           |
|--------------------|--------|-----|-----------------------------------------------------------------|-------|-------|----------------|-----------------|-------------------|----------------------|---------------------------|
| /L ASH & LACY      |        | Α   | Update drawing box with new logo, amend<br>element descriptions | EJ    | ΥT    | 25/08/<br>2021 | Window          | Head              |                      | Information               |
|                    |        | В   |                                                                 |       |       |                | Soldier E       | ond Brick Re      | eturn                | Client :                  |
| BROMFORD LANE      |        | C   |                                                                 |       |       |                | Option 1        |                   |                      |                           |
| WEST BROMWICH      |        | D   |                                                                 |       |       |                |                 |                   |                      | Project :                 |
| WEST MIDLANDS      |        |     |                                                                 |       |       |                |                 |                   |                      | NaturAL-X Typical Details |
| B70 7JJ            |        |     |                                                                 |       |       |                |                 | a                 |                      | NatarAE X Typical Details |
| TEL: 0121 525 1444 |        |     |                                                                 |       |       |                | Drawn By:<br>EJ | Checked By:<br>YT | Date :<br>04/06/2020 |                           |
| FAX: 0121 525 3444 |        |     |                                                                 |       |       |                |                 |                   |                      | Drawing No : Rev:         |
| WWW.ASHANDLACY.COM |        |     |                                                                 |       |       |                | Scale : 1:4     | @ A4 ·            | $\Theta$             | TD.NX.H1.G-05.01 A        |