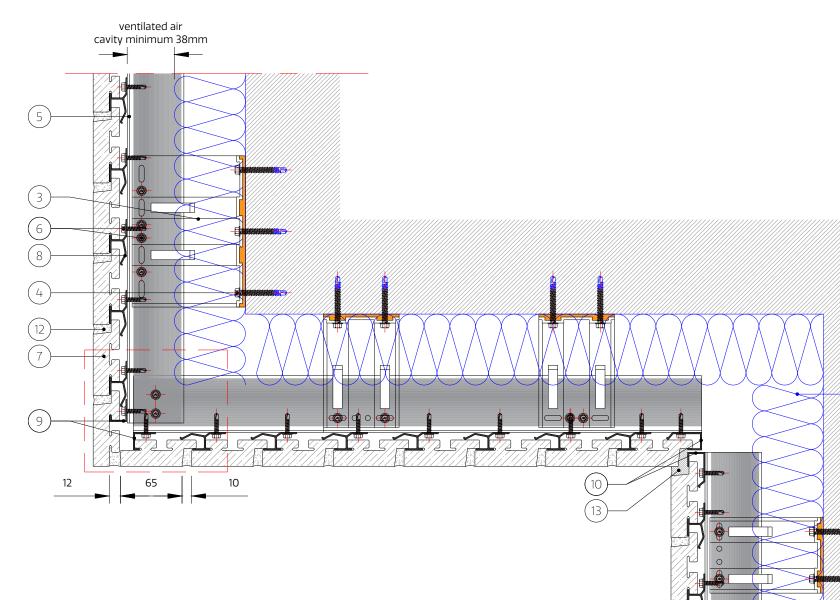

This drawing is copyright, reproduction or duplication of this drawing without the consent of Ash & Lacy is prohibited.

- 1. Substrate (by others)
- 2. Insulation (by others)
- 3. Bracket
- 4. Bracket/Wall Fixing
- (Depending on Substrate) 5. Mullion
- 6. Support System/Brick Rail Fixing
- 7. NaturAL-X Brick Slip
- 8. Intermediate Brick Rail
- 9. Brick Start Rail
- Brick Top Rail
  Horizontal Bracket
- Adaptor
- 12. Mortar Joint
  - 13. Sealant on back-up filler
  - ombranes indicated are for g
- 14. Aluminum Angle
- 15. Cleat (to be site cut)
- 16. 'F' Trim Support
- Window Flashing
  Ventilated Section
- 19. Vent Brick Slip
- 20. Coping to suit project
- 21. Damp Proof Course
- 22. Stainless Steel Bracket
- 23. Stainless Steel Mullion
- 24. Stainless Steel
  - Bracket/Mullion Fixing
- 25. Stainless Steel Start Rail
- 26. Stainless Steel Top Rail27. Aluminum Brick Slip
- 28. Bird Beak Flashing

Note: All fixings, insulation and membranes indicated are for guidance only and need to be checked for each individual project

1.

2.

3.

4.

5.

6.

Bracket