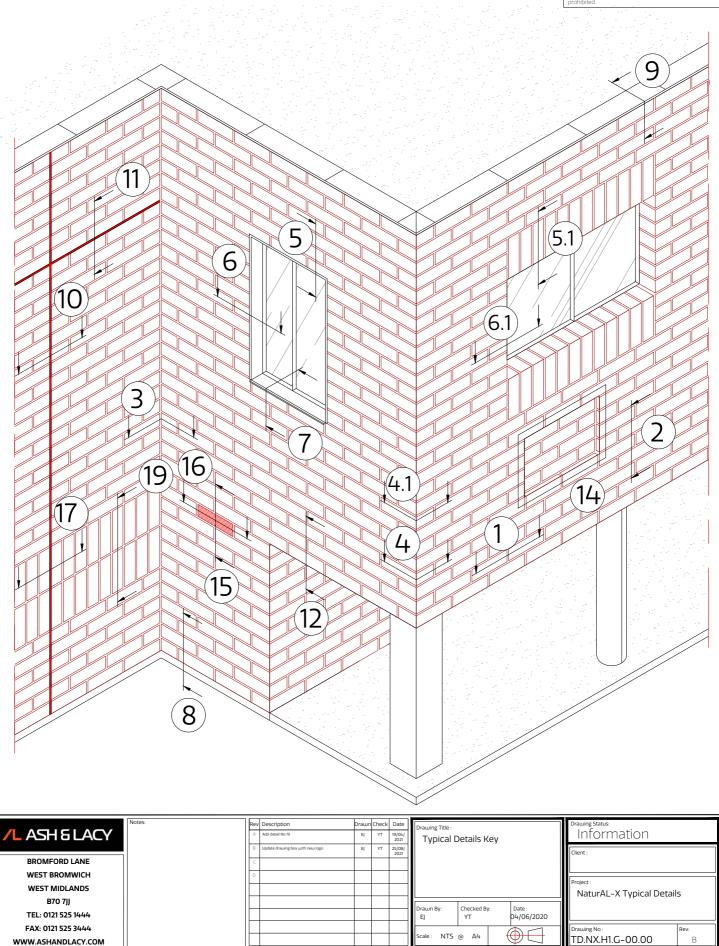

This drawing is copyright, reproduction or duplication of this drawing without the consent of Ash & Lacy is prohibited.

- 1. Substrate (by others)
- 2. Insulation (by others)
- 3. Bracket
- 4. Bracket/Wall Fixing
- (Depending on Substrate) 5. Mullion
- 6. Support System/Brick Rail Fixing
- 7. NaturAL-X Brick Slip
- 8. Intermediate Brick Rail
- 9. Brick Start Rail
- Brick Top Rail
  Horizontal Bracket
- Adaptor
- 12. Mortar Joint
  - 13. Sealant on back-up filler
  - ombranes indicated are for g
- 14. Aluminum Angle
- 15. Cleat (to be site cut)
- 16. 'F' Trim Support
- Window Flashing
  Ventilated Section
- 19. Vent Brick Slip
- 20. Coping to suit project
- 21. Damp Proof Course
- 22. Stainless Steel Bracket
- 23. Stainless Steel Mullion
- 24. Stainless Steel
  - Bracket/Mullion Fixing
- 25. Stainless Steel Start Rail
- 26. Stainless Steel Top Rail27. Aluminum Brick Slip
- 28. Bird Beak Flashing