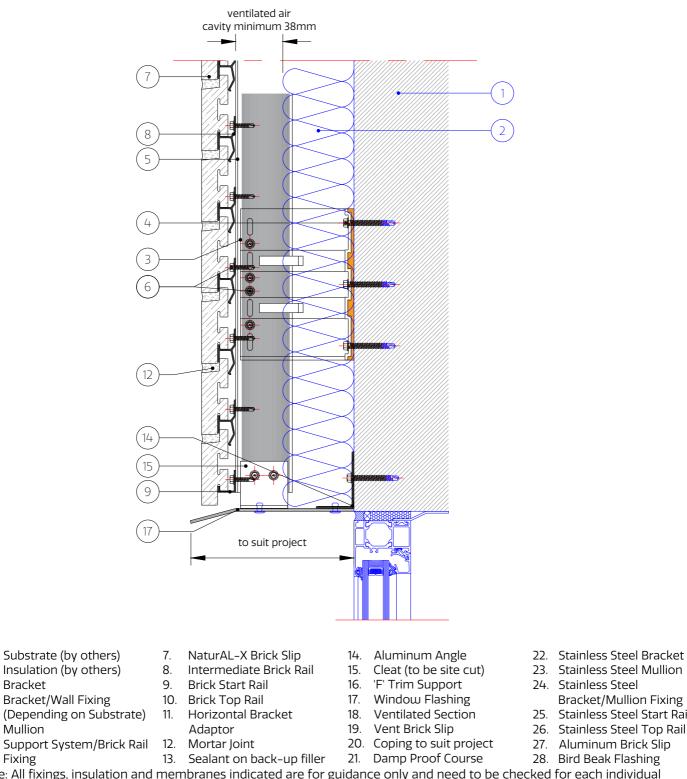

This drawing is copyright, reproduction or duplication of this drawing without the consent of Ash & Lacy is prohibited.

- 1. Substrate (by others)
- 2. Insulation (by others)
- 3. Bracket
- 4. Bracket/Wall Fixing
- (Depending on Substrate) 5. Mullion
- 6. Support System/Brick Rail Fixing
- 7. NaturAL-X Brick Slip
- 8. Intermediate Brick Rail
- 9. Brick Start Rail
- Brick Top Rail
  Horizontal Bracket
- Adaptor
- 12. Mortar Joint
  - 13. Sealant on back-up filler
  - ombranes indicated are for g
- 14. Aluminum Angle
- 15. Cleat (to be site cut)
- 16. 'F' Trim Support
- Window Flashing
  Ventilated Section
- 19. Vent Brick Slip
- 20. Coping to suit project
- 21. Damp Proof Course
- 22. Stainless Steel Bracket
- 23. Stainless Steel Mullion
- 24. Stainless Steel
  - Bracket/Mullion Fixing
- 25. Stainless Steel Start Rail
- 26. Stainless Steel Top Rail27. Aluminum Brick Slip
- 28. Bird Beak Flashing