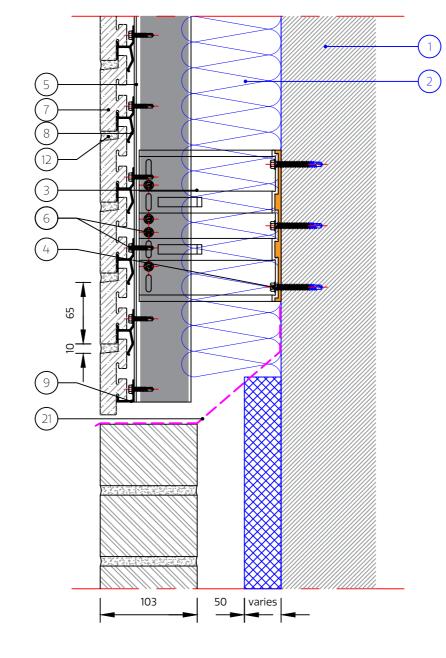

- 2.
- Insulation (by others) 3. Bracket
- 4. Bracket/Wall Fixing
- (Depending on Substrate) 11. Horizontal Bracket Mullion

Substrate (by others)

- 5. 6.
- Support System/Brick Rail 12. Mortar Joint Fixing
- 10. Brick Top Rail
- Adaptor
- 21. Damp Proof Course
- Note: All fixings, insulation and membranes indicated are for guidance only and need to be checked for each individual

project

- 7. NaturAL-X Brick Slip 14. Aluminum Angle 8. Intermediate Brick Rail 15. Cleat (to be site cut) 9. Brick Start Rail 16. 'F' Trim Support 17. Window Flashing 18. Ventilated Section 19. Vent Brick Slip
  - 20. Coping to suit project

13. Sealant on back-up filler

- 22. Stainless Steel Bracket 23. Stainless Steel Mullion
- 24. Stainless Steel
- Bracket/Mullion Fixing
- 25. Stainless Steel Start Rail
- 26. Stainless Steel Top Rail
- 27. Aluminum Brick Slip
- 28. Bird Beak Flashing