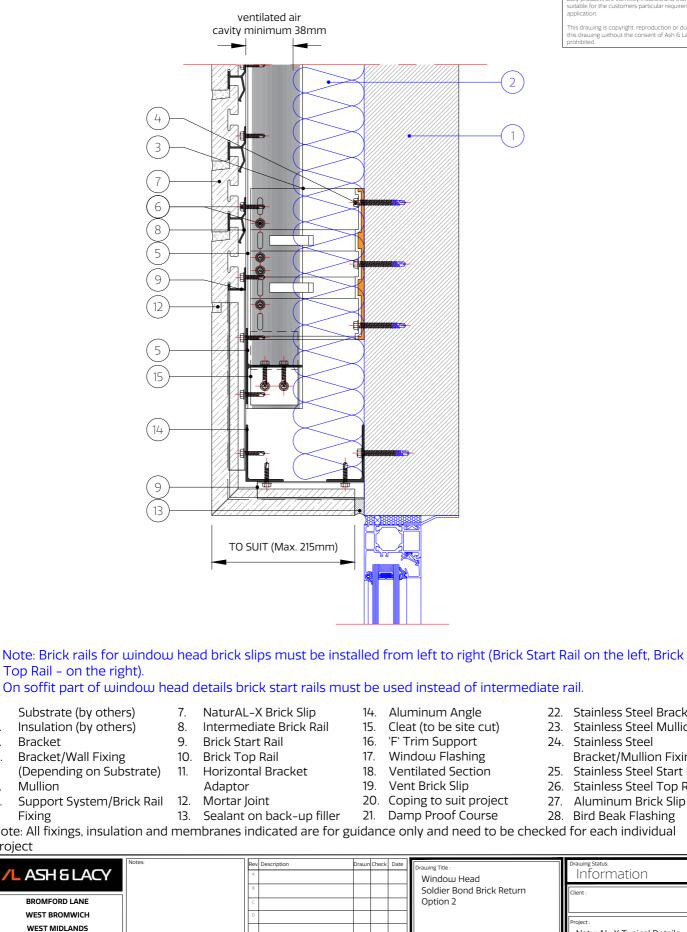

This drawing is copyright, reproduction or duplication of this drawing without the consent of Ash & Lacy is prohibited.

Note: Brick rails for window head brick slips must be installed from left to right (Brick Start Rail on the left, Brick Top Rail – on the right).

On soffit part of window head details brick start rails must be used instead of intermediate rail.

- 1. Substrate (by others)
- 2. Insulation (by others)
- 3. Bracket
- 4. Bracket/Wall Fixing (Depending on Substrate)
- 5. Mullion
- 6. Support System/Brick Rail Fixing
- 7. NaturAL-X Brick Slip
- 8. Intermediate Brick Rail
- 9. Brick Start Rail
- 10. Brick Top Rail
- 11. Horizontal Bracket
- Adaptor
  - 12. Mortar Joint
  - 13. Sealant on back-up filler
- 14. Aluminum Angle
- 15. Cleat (to be site cut)
- 16. 'F' Trim Support
- 17. Window Flashing
- 18. Ventilated Section
- Vent Brick Slip
  Coping to suit project
- 21. Damp Proof Course
- 22. Stainless Steel Bracket
- 23. Stainless Steel Mullion
- 24. Stainless Steel Bracket/Mullion Fixing
- 25. Stainless Steel Start Rail
- 26. Stainless Steel Top Rail
- 27. Aluminum Brick Slip
- 28. Bird Beak Flashing

|                    | Notes: | Rev | Description                                                     | Drawr | Check | Date           | Drawing Title : |                   |                      | Drawing Status:           |
|--------------------|--------|-----|-----------------------------------------------------------------|-------|-------|----------------|-----------------|-------------------|----------------------|---------------------------|
| /L ASH & LACY      |        | Α   | Update drawing box with new logo, amend<br>element descriptions | EJ    | ΥT    | 25/08/<br>2021 | Window          | Head              |                      | Information               |
|                    |        | В   |                                                                 |       |       |                | Soldier E       | ond Brick Re      | eturn                | Client :                  |
| BROMFORD LANE      |        | C   |                                                                 |       |       |                | Option 1        |                   |                      |                           |
| WEST BROMWICH      |        | D   |                                                                 |       |       |                |                 |                   |                      | Project :                 |
| WEST MIDLANDS      |        |     |                                                                 |       |       |                |                 |                   |                      | NaturAL-X Typical Details |
| B70 7JJ            |        |     |                                                                 |       |       |                |                 | a                 |                      | NatarAE X Typical Details |
| TEL: 0121 525 1444 |        |     |                                                                 |       |       |                | Drawn By:<br>EJ | Checked By:<br>YT | Date :<br>04/06/2020 |                           |
| FAX: 0121 525 3444 |        |     |                                                                 |       |       |                |                 |                   |                      | Drawing No : Rev:         |
| WWW.ASHANDLACY.COM |        |     |                                                                 |       |       |                | Scale : 1:4     | @ A4 ·            | $\Theta$             | TD.NX.H1.G-05.01 A        |

This drawing is copyright, reproduction or duplication of this drawing without the consent of Ash & Lacy is prohibited.

- 1. Substrate (by others)
- 2. Insulation (by others)
- 3. Bracket
- 4. Bracket/Wall Fixing
- (Depending on Substrate) 5. Mullion
- 6. Support System/Brick Rail Fixing
- 7. NaturAL-X Brick Slip
- 8. Intermediate Brick Rail
- 9. Brick Start Rail
- Brick Top Rail
  Horizontal Bracket
- Adaptor
- 12. Mortar Joint
  - 13. Sealant on back-up filler
  - ombranes indicated are for g
- 14. Aluminum Angle
- 15. Cleat (to be site cut)
- 16. 'F' Trim Support
- Window Flashing
  Ventilated Section
- 19. Vent Brick Slip
- 20. Coping to suit project
- 21. Damp Proof Course
- 22. Stainless Steel Bracket
- 23. Stainless Steel Mullion
- 24. Stainless Steel
  - Bracket/Mullion Fixing
- 25. Stainless Steel Start Rail
- 26. Stainless Steel Top Rail27. Aluminum Brick Slip
- 28. Bird Beak Flashing