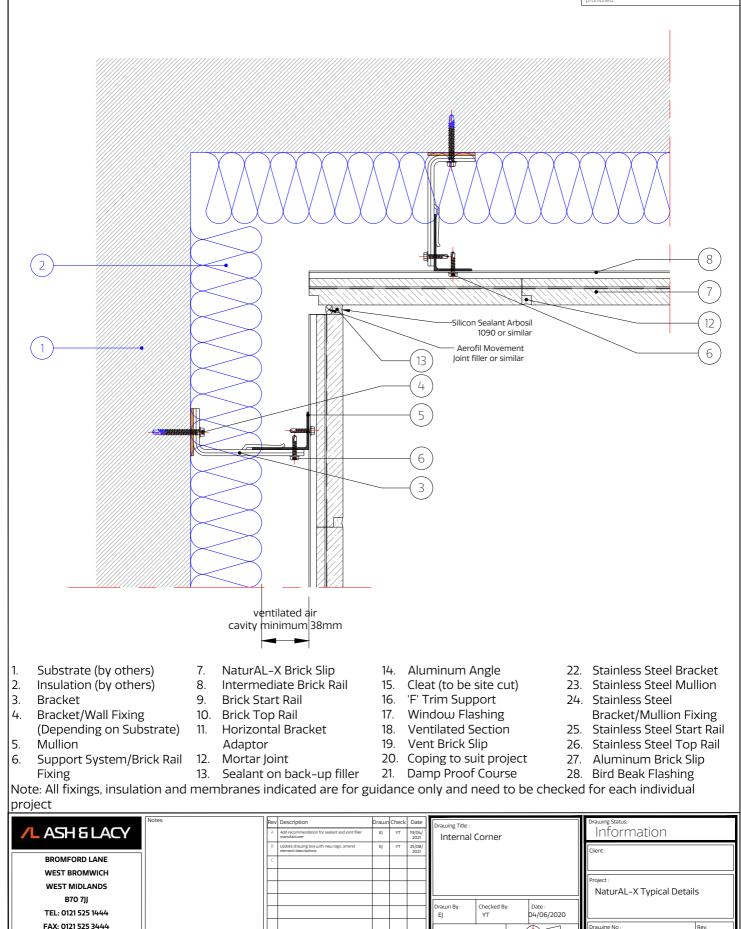

This drawing is copyright, reproduction or duplication of this drawing without the consent of Ash & Lacy is prohibited.

- 1. Substrate (by others)
- 2. Insulation (by others)
- 3. Bracket
- 4. Bracket/Wall Fixing
- (Depending on Substrate) 5. Mullion
- 6. Support System/Brick Rail Fixing
- 7. NaturAL-X Brick Slip
- 8. Intermediate Brick Rail
- 9. Brick Start Rail
- Brick Top Rail
  Horizontal Bracket
- Adaptor
- 12. Mortar Joint
  - 13. Sealant on back-up filler
  - ombranes indicated are for g
- 14. Aluminum Angle
- 15. Cleat (to be site cut)
- 16. 'F' Trim Support
- Window Flashing
  Ventilated Section
- 19. Vent Brick Slip
- 20. Coping to suit project
- 21. Damp Proof Course
- 22. Stainless Steel Bracket
- 23. Stainless Steel Mullion
- 24. Stainless Steel
  - Bracket/Mullion Fixing
- 25. Stainless Steel Start Rail
- 26. Stainless Steel Top Rail27. Aluminum Brick Slip
- 28. Bird Beak Flashing