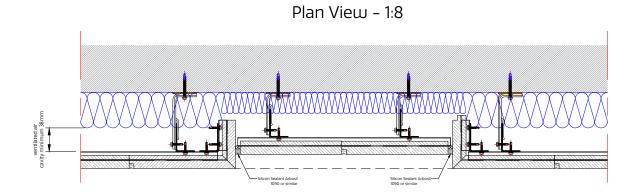

Silicon Sealant Arbos 1090 or simila

21

- 10. Brick Top Rail
- 11. Horizontal Bracket
- Adaptor 12. Mortar Joint
- 13. Sealant on back-up filler
- 14. Aluminum Angle
- 15. Cleat (to be site cut)
- 16. 'F' Trim Support 17. Window Flashing
- 18. Ventilated Section
- 19. Vent Brick Slip
- 20. Coping to suit project
- 21. Damp Proof Course
- 22. Stainless Steel Bracket
- 23. Stainless Steel Mullion
- 24. Stainless Steel