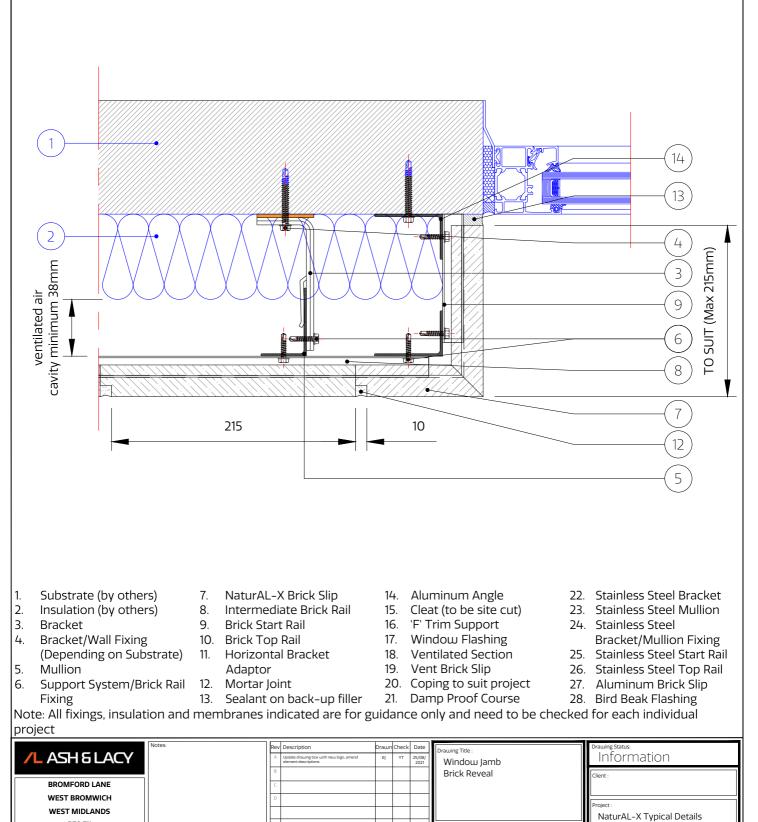

This drawing is copyright, reproduction or duplication of this drawing without the consent of Ash & Lacy is prohibited.

- 1. Substrate (by others)
- 2. Insulation (by others)
- 3. Bracket
- 4. Bracket/Wall Fixing
- (Depending on Substrate) 5. Mullion
- 6. Support System/Brick Rail Fixing
- 7. NaturAL-X Brick Slip
- 8. Intermediate Brick Rail
- 9. Brick Start Rail
- Brick Top Rail
  Horizontal Bracket
- Adaptor
- 12. Mortar Joint
  - 13. Sealant on back-up filler
  - ombranes indicated are for g
- 14. Aluminum Angle
- 15. Cleat (to be site cut)
- 16. 'F' Trim Support
- Window Flashing
  Ventilated Section
- 19. Vent Brick Slip
- 20. Coping to suit project
- 21. Damp Proof Course
- 22. Stainless Steel Bracket
- 23. Stainless Steel Mullion
- 24. Stainless Steel
  - Bracket/Mullion Fixing
- 25. Stainless Steel Start Rail
- 26. Stainless Steel Top Rail27. Aluminum Brick Slip
- 28. Bird Beak Flashing