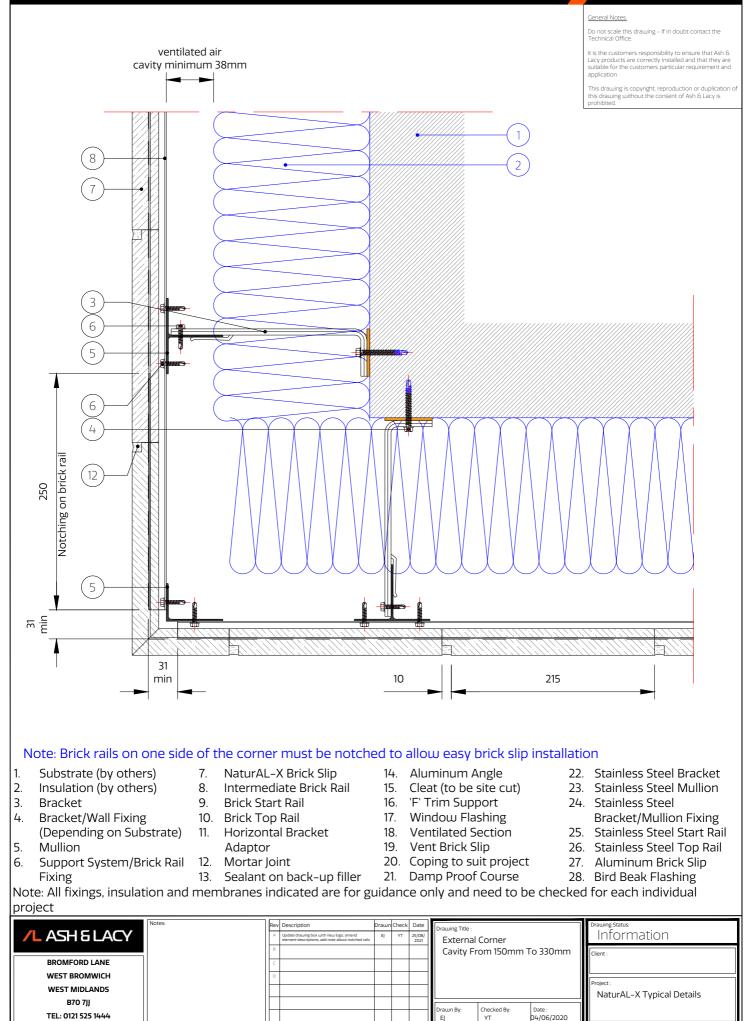

This drawing is copyright, reproduction or duplication of this drawing without the consent of Ash & Lacy is prohibited.

- 1. Substrate (by others)
- 2. Insulation (by others)
- 3. Bracket
- 4. Bracket/Wall Fixing
- (Depending on Substrate) 5. Mullion
- 6. Support System/Brick Rail Fixing
- 7. NaturAL-X Brick Slip
- 8. Intermediate Brick Rail
- 9. Brick Start Rail
- Brick Top Rail
  Horizontal Bracket
- Adaptor
- 12. Mortar Joint
  - 13. Sealant on back-up filler
  - ombranes indicated are for g
- 14. Aluminum Angle
- 15. Cleat (to be site cut)
- 16. 'F' Trim Support
- Window Flashing
  Ventilated Section
- 19. Vent Brick Slip
- 20. Coping to suit project
- 21. Damp Proof Course
- 22. Stainless Steel Bracket
- 23. Stainless Steel Mullion
- 24. Stainless Steel
  - Bracket/Mullion Fixing
- 25. Stainless Steel Start Rail
- 26. Stainless Steel Top Rail27. Aluminum Brick Slip
- 28. Bird Beak Flashing