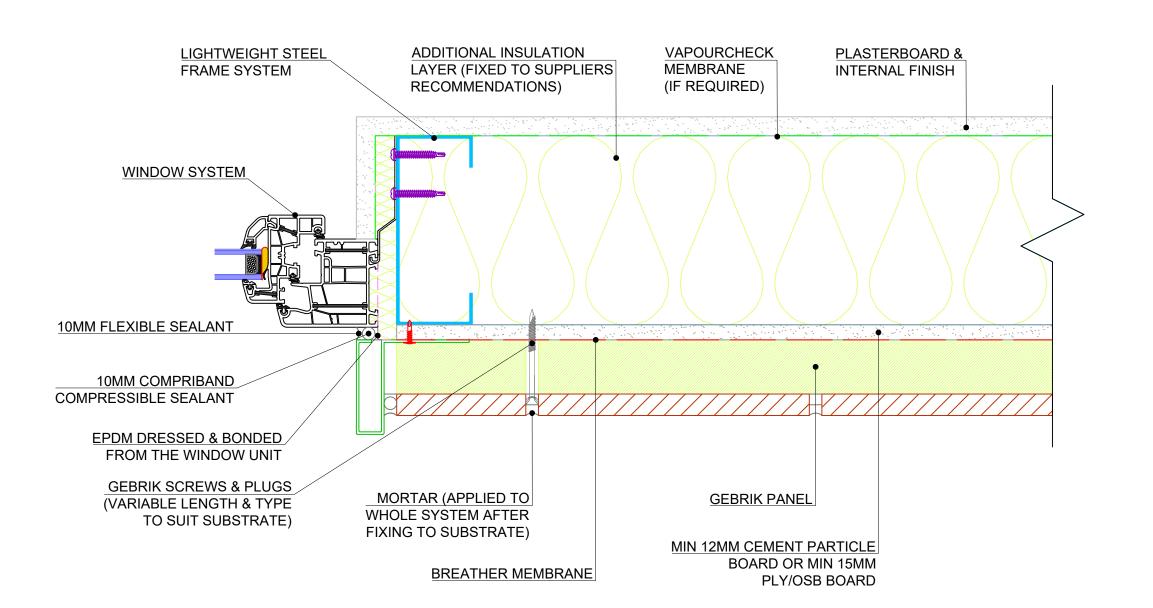

# NOTES:

ALL DRAWN ELEMENTS OTHER THAN THOSE ELEMENTS DIRECTLY RELATING TO THE GEBRIK PANEL AND/OR FIXINGS (INCLUDING DIMENSIONS) ARE SUPPLIED BY OTHERS AND THEREFORE SHOWN AS INDICATIVE. THEY ARE NOT TO BE USED FOR CONSTRUCTION DETAILING PURPOSES.

REV: DESCRIPTION: BY: DATE:

Eversea Business Centre 13 Gardens Road, Clevedon North Somerset, BS21 7QQ 0844 334 0077 www.aquariancladding.co.uk

CLIENT

N/A N/A

GEBRIK ONTO SFS WITHOUT CAVITY
FLASHING JAMB DETAIL