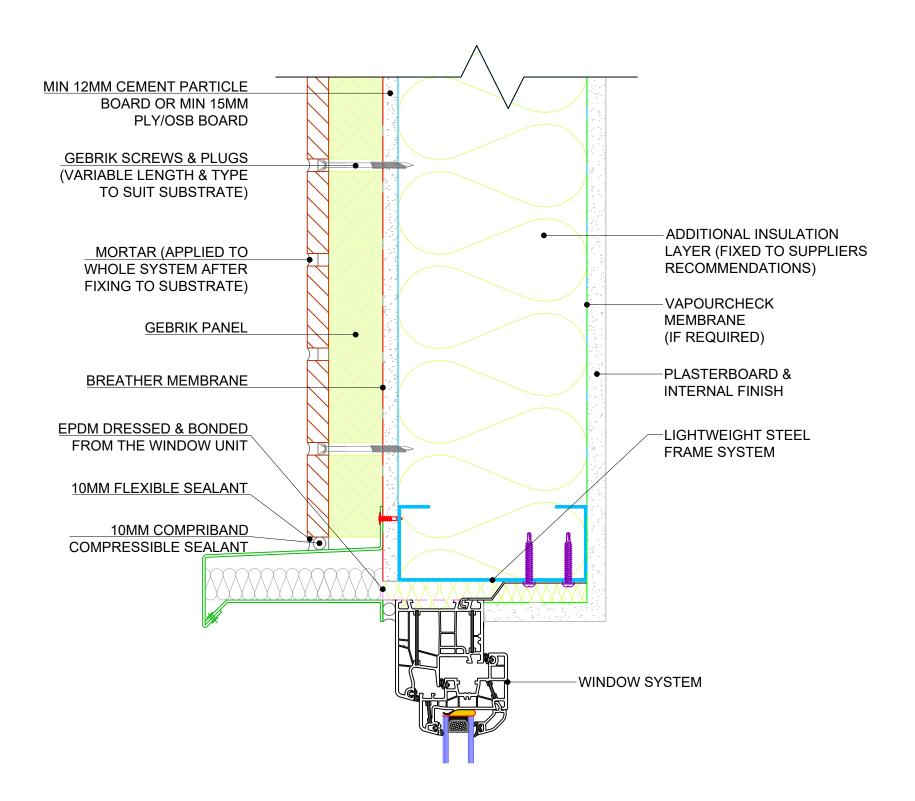

# NOTES:

ALL DRAWN ELEMENTS OTHER THAN THOSE ELEMENTS DIRECTLY RELATING TO THE GEBRIK PANEL AND/OR FIXINGS (INCLUDING DIMENSIONS) ARE SUPPLIED BY OTHERS AND THEREFORE SHOWN AS INDICATIVE. THEY ARE NOT TO BE USED FOR CONSTRUCTION DETAILING PURPOSES.

REV: DESCRIPTION: BY: DATE:

Eversea Business Centre 13 Gardens Road, Clevedon North Somerset, BS21 7QQ 0844 334 0077 www.aquariancladding.co.uk

CLIENT

N/A N/A

GEBRIK ONTO SFS WITHOUT CAVITY
60mm JAMB DETAIL