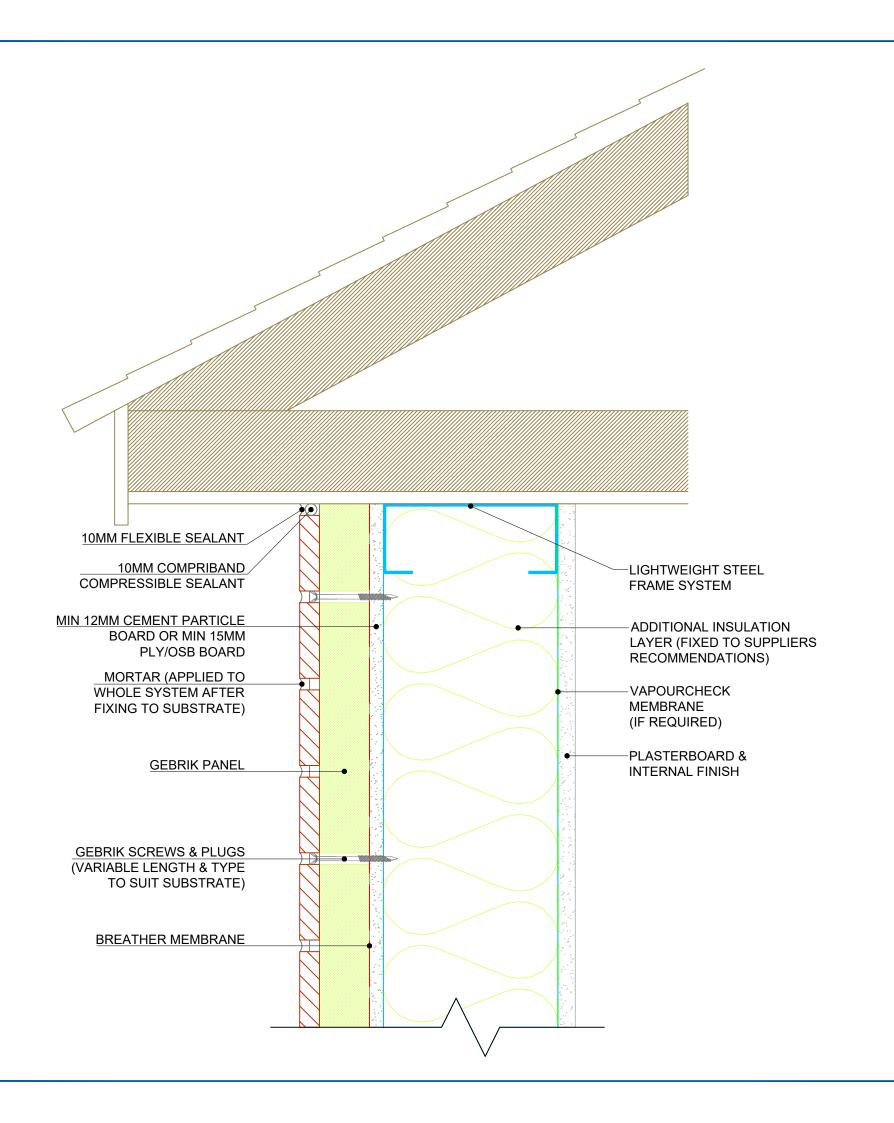

REV: DESCRIPTION: BY: DATE:

Eversea Business Centre 13 Gardens Road, Clevedon North Somerset, BS21 7QQ 0844 334 0077 www.aquariancladding.co.uk

CLIENT:

N/A N/A

GEBRIK ONTO SFS WITHOUT CAVITY
EAVES DETAIL

SCALE AT A3: DATE: DRAWN: CHECKED: 10/04/2018 JM PR

PROJECT NO: DRAWING NO: REVISION: N/A ACS/ED/001

THIS DRAWING AND ITS CONTENT IS COPYRIGHT OF AQUARIAN CLADDING SYSTEMS LTD.

ALL RIGHTS RESERVED

ANY REDISTRIBUTION OR REPRODUCTION OF PART OR ALL OF THE CONTENTS IN ANY FORM IS PROHIBITED AND YOU MAY NOT, EXCEPT WITH OUR EXPRESS WRITTEN PERMISSION, DISTRIBUTE OR COMMERCIALLY EXPLOIT THE CONTENT.