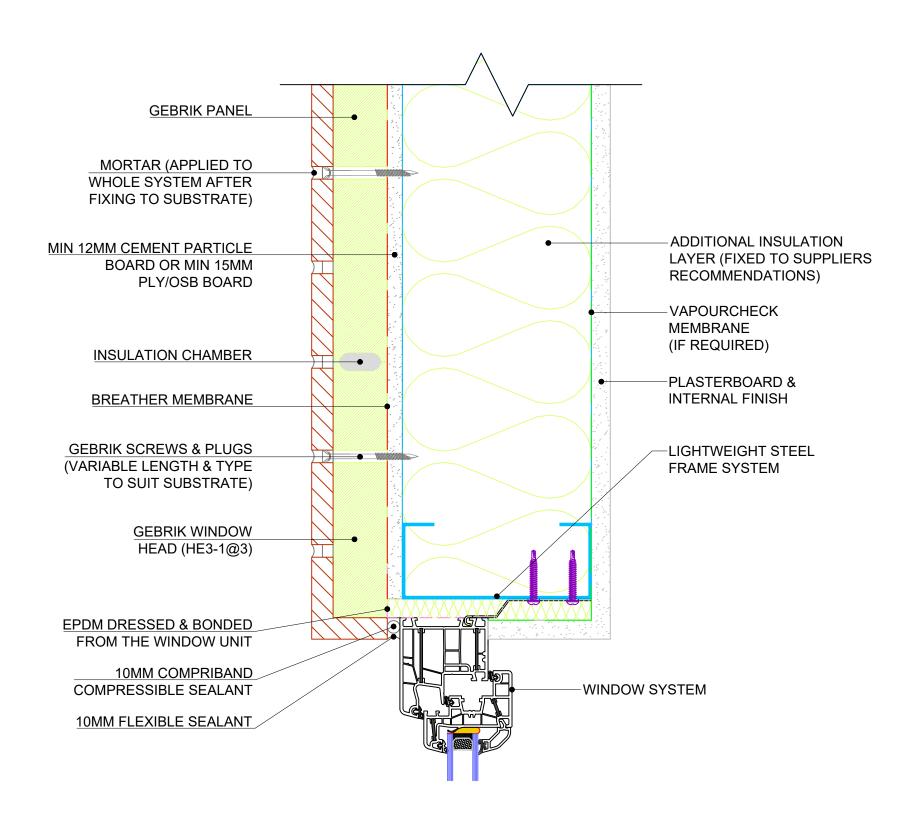

# NOTES:

ALL DRAWN ELEMENTS OTHER THAN THOSE ELEMENTS DIRECTLY RELATING TO THE GEBRIK PANEL AND/OR FIXINGS (INCLUDING DIMENSIONS) ARE SUPPLIED BY OTHERS AND THEREFORE SHOWN AS INDICATIVE. THEY ARE NOT TO BE USED FOR CONSTRUCTION DETAILING PURPOSES.

REV: DESCRIPTION: BY: DATE:

Eversea Business Centre 13 Gardens Road, Clevedon North Somerset, BS21 7QQ 0844 334 0077 www.aquariancladding.co.uk

CLIENT

N/A N/A

GEBRIK ONTO SFS WITHOUT CAVITY
60mm HEAD DETAIL