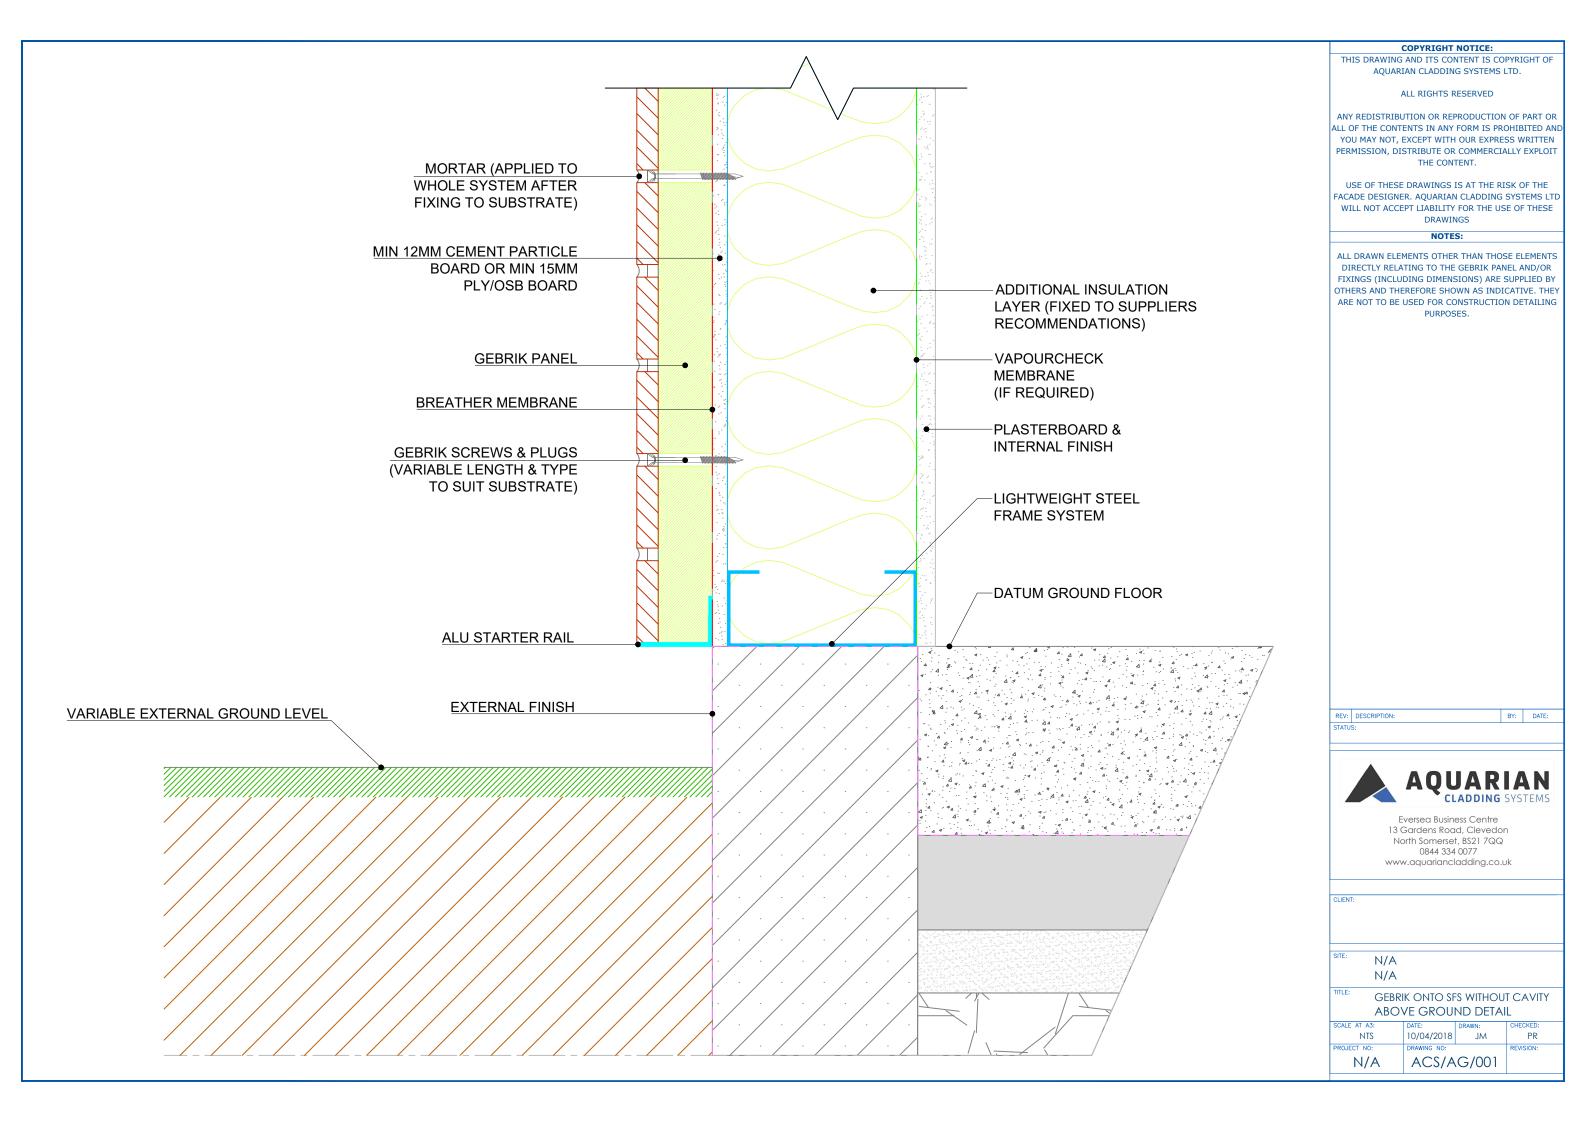

# NOTES:

ALL DRAWN ELEMENTS OTHER THAN THOSE ELEMENTS DIRECTLY RELATING TO THE GEBRIK PANEL AND/OR FIXINGS (INCLUDING DIMENSIONS) ARE SUPPLIED BY OTHERS AND THEREFORE SHOWN AS INDICATIVE. THEY ARE NOT TO BE USED FOR CONSTRUCTION DETAILING PURPOSES.

REV: DESCRIPTION: BY: DATE:

Eversea Business Centre 13 Gardens Road, Clevedon North Somerset, BS21 7QQ 0844 334 0077 www.aquariancladding.co.uk

CLIENT

N/A N/A

GEBRIK ONTO SFS WITHOUT CAVITY
60mm HEAD DETAIL