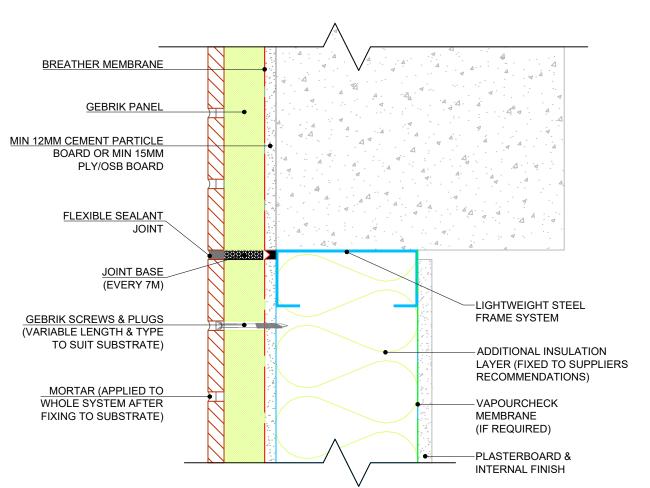

REV: DESCRIPTION: BY: DATE:

Eversea Business Centre 13 Gardens Road, Clevedon North Somerset, BS21 7QQ 0844 334 0077 www.aquariancladding.co.uk

CLIENT

N/A N/A

GEBRIK ONTO SFS WITHOUT CAVITY
MOVEMENT JOINT DETAIL

| N/A          | ACS/MJ/001  |        |           |
|--------------|-------------|--------|-----------|
| PROJECT NO:  | DRAWING NO: |        | REVISION: |
| NTS          | 10/04/2018  | JM     | PR        |
| SCALE AT A3: | DATE:       | DRAWN: | CHECKED:  |