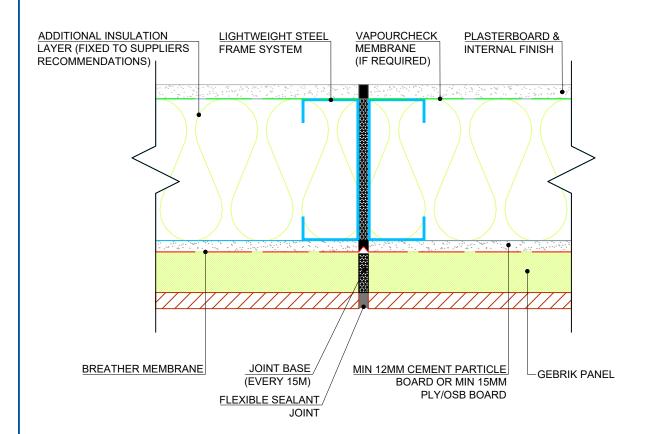

REV: DESCRIPTION: BY: DATE:

Eversea Business Centre 13 Gardens Road, Clevedon North Somerset, BS21 7QQ 0844 334 0077 www.aquariancladding.co.uk

CLIENT

N/A N/A

GEBRIK ONTO SFS WITHOUT CAVITY
MOVEMENT JOINT DETAIL

| N/A          | ACS/MJ/001  |        |           |
|--------------|-------------|--------|-----------|
| PROJECT NO:  | DRAWING NO: |        | REVISION: |
| NTS          | 10/04/2018  | JM     | PR        |
| SCALE AT A3: | DATE:       | DRAWN: | CHECKED:  |