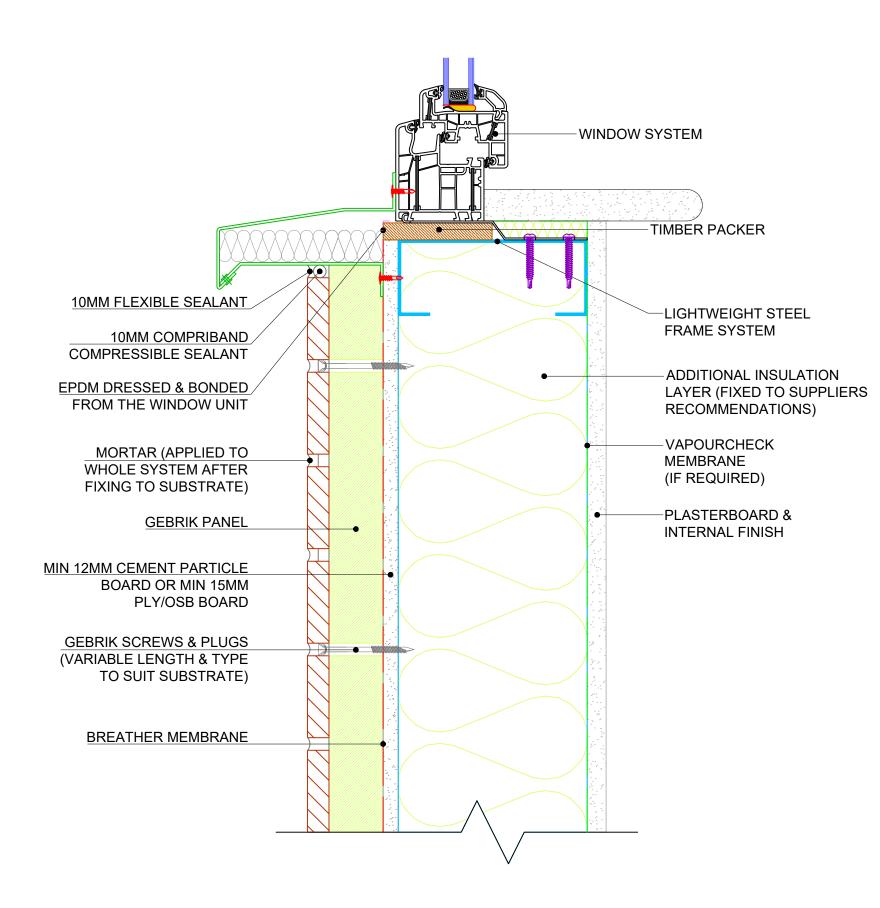

# NOTES:

ALL DRAWN ELEMENTS OTHER THAN THOSE ELEMENTS DIRECTLY RELATING TO THE GEBRIK PANEL AND/OR FIXINGS (INCLUDING DIMENSIONS) ARE SUPPLIED BY OTHERS AND THEREFORE SHOWN AS INDICATIVE. THEY ARE NOT TO BE USED FOR CONSTRUCTION DETAILING PURPOSES.

REV: DESCRIPTION: BY: DATE:

Eversea Business Centre 13 Gardens Road, Clevedon North Somerset, BS21 7QQ 0844 334 0077 www.aquariancladding.co.uk

CLIENT

N/A N/A

GEBRIK ONTO SFS WITHOUT CAVITY
FLASHING HEAD DETAIL