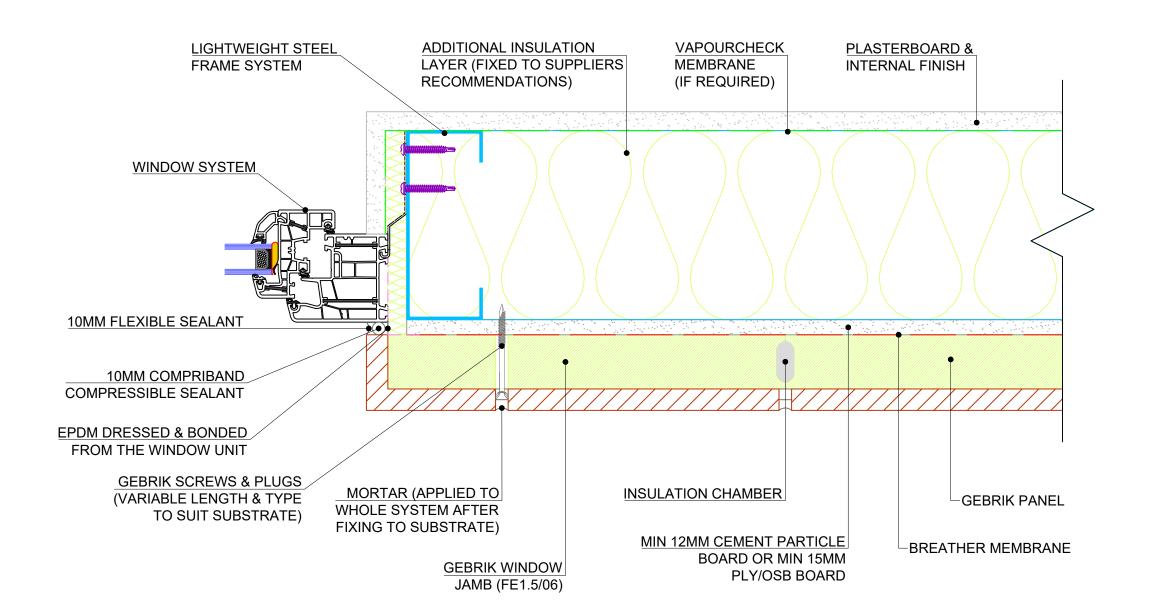

# NOTES:

ALL DRAWN ELEMENTS OTHER THAN THOSE ELEMENTS DIRECTLY RELATING TO THE GEBRIK PANEL AND/OR FIXINGS (INCLUDING DIMENSIONS) ARE SUPPLIED BY OTHERS AND THEREFORE SHOWN AS INDICATIVE. THEY ARE NOT TO BE USED FOR CONSTRUCTION DETAILING PURPOSES.

REV: DESCRIPTION: BY: DATE:

Eversea Business Centre 13 Gardens Road, Clevedon North Somerset, BS21 7QQ 0844 334 0077 www.aquariancladding.co.uk

CLIENT

N/A N/A

GEBRIK ONTO SFS WITHOUT CAVITY
60mm JAMB DETAIL