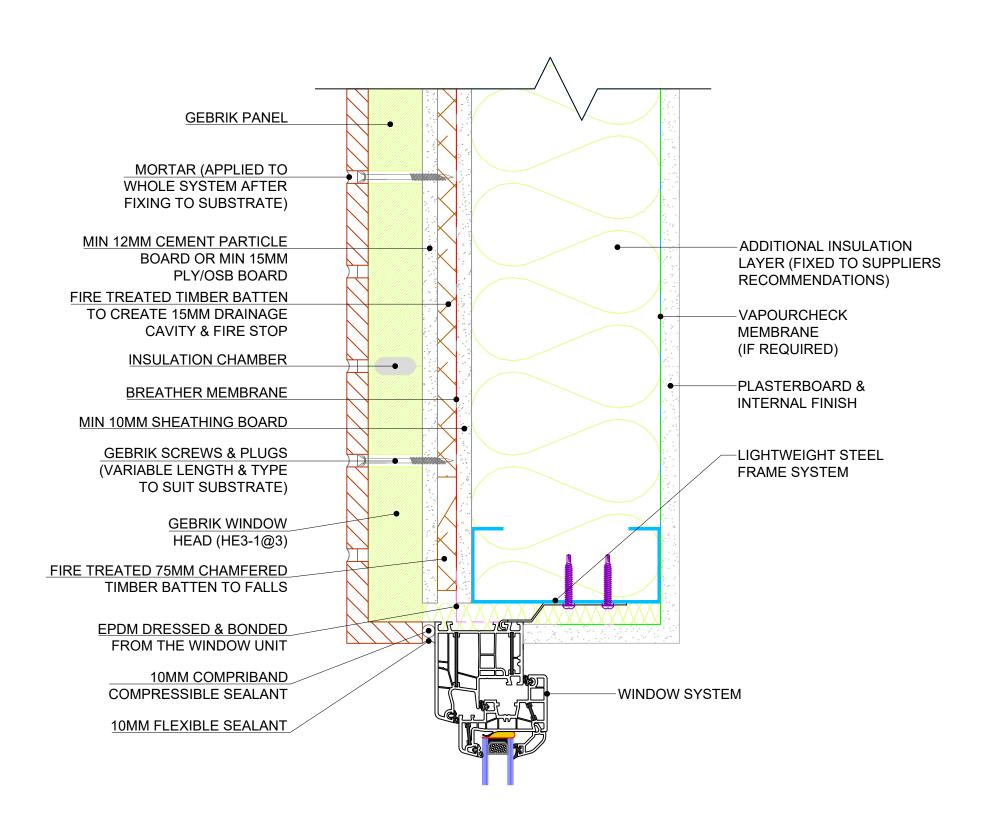

## NOTES:

ALL DRAWN ELEMENTS OTHER THAN THOSE ELEMENTS DIRECTLY RELATING TO THE GEBRIK PANEL AND/OR FIXINGS (INCLUDING DIMENSIONS) ARE SUPPLIED BY OTHERS AND THEREFORE SHOWN AS INDICATIVE. THEY ARE NOT TO BE USED FOR CONSTRUCTION DETAILING PURPOSES.

REV: DESCRIPTION: BY: DATE:

Eversea Business Centre 13 Gardens Road, Clevedon North Somerset, BS21 7QQ 0844 334 0077 www.aquariancladding.co.uk

CLIENT

TE: N/A N/A

GEBRIK ONTO SFS WITH CAVITY
FLASHING JAMB DETAIL