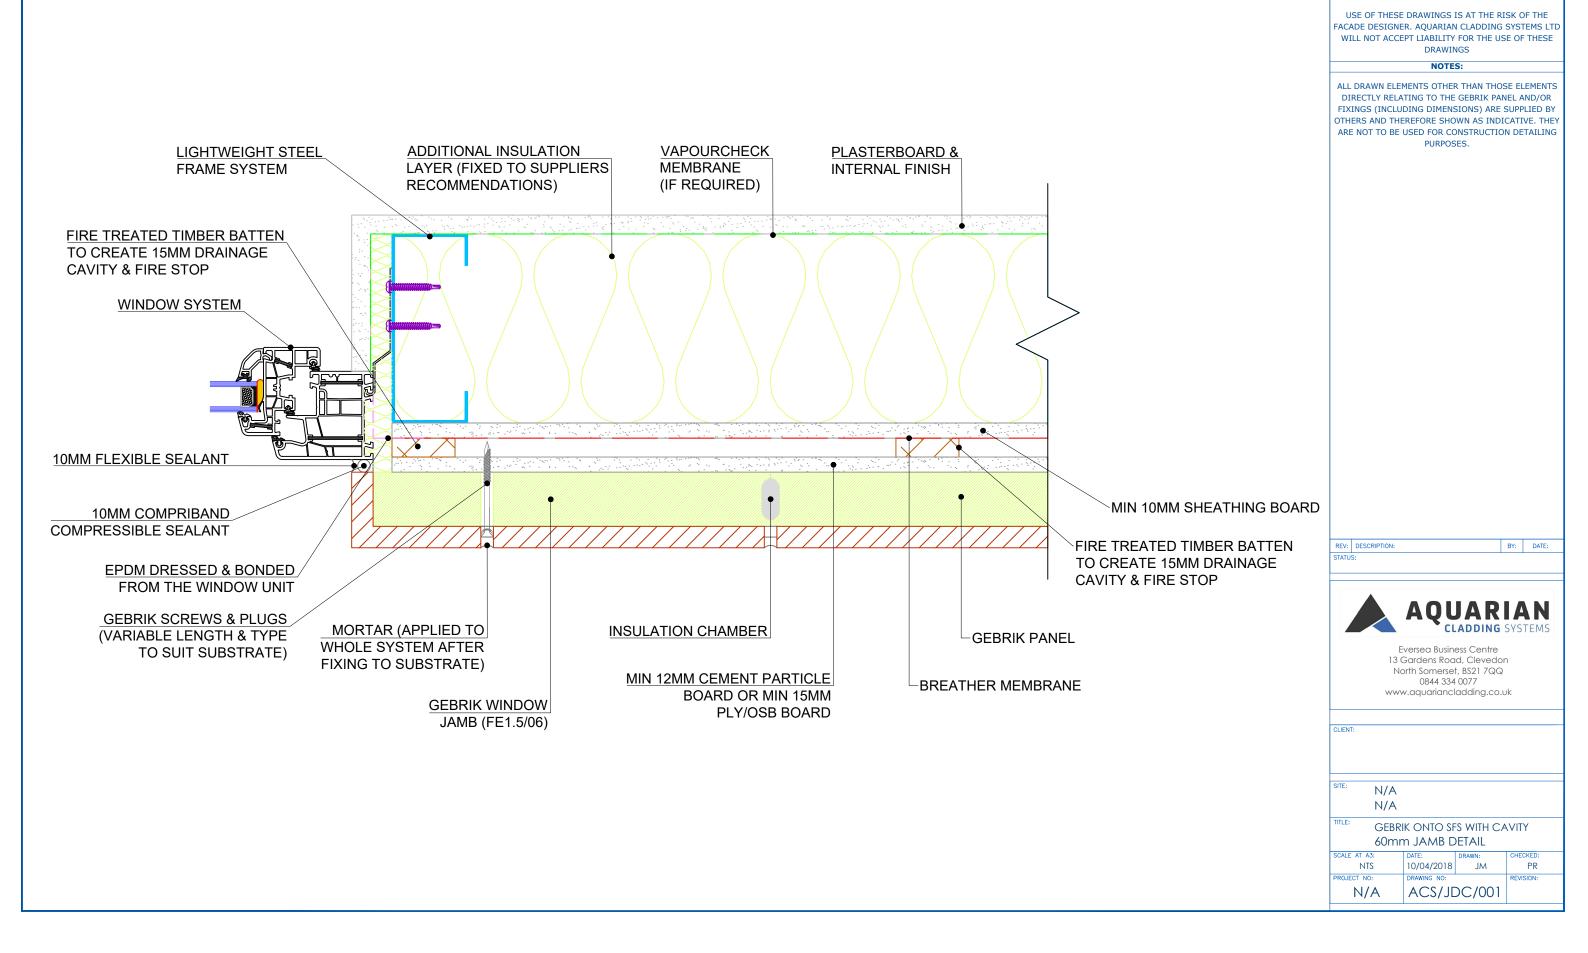

USE OF THESE DRAWINGS IS AT THE RISK OF THE FACADE DESIGNER. AQUARIAN CLADDING SYSTEMS LTD WILL NOT ACCEPT LIABILITY FOR THE USE OF THESE DRAWINGS

## NOTES:

ALL DRAWN ELEMENTS OTHER THAN THOSE ELEMENTS DIRECTLY RELATING TO THE GEBRIK PANEL AND/OR FIXINGS (INCLUDING DIMENSIONS) ARE SUPPLIED BY OTHERS AND THEREFORE SHOWN AS INDICATIVE. THEY ARE NOT TO BE USED FOR CONSTRUCTION DETAILING PURPOSES.

REV: DESCRIPTION: BY: DATE:

Eversea Business Centre 13 Gardens Road, Clevedon North Somerset, BS21 7QQ 0844 334 0077 www.aquariancladding.co.uk

CLIENT

N/A N/A

GEBRIK ONTO SFS WITH CAVITY
60mm HEAD DETAIL

NB: This detail currently falls outside the BR135 Classification and Assessment Reports