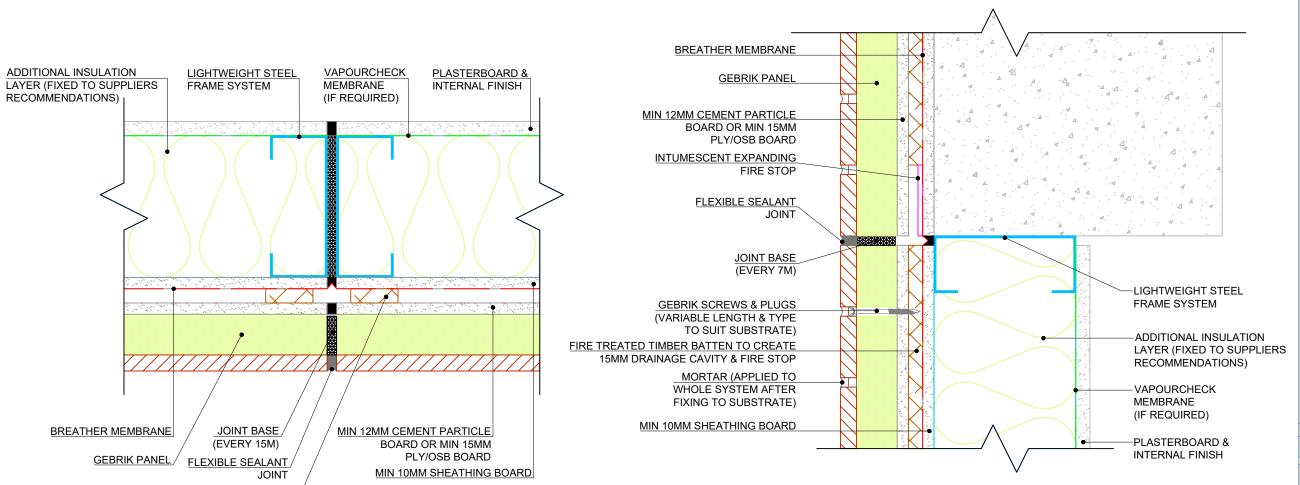

# NOTES:

ALL DRAWN ELEMENTS OTHER THAN THOSE ELEMENTS DIRECTLY RELATING TO THE GEBRIK PANEL AND/OR FIXINGS (INCLUDING DIMENSIONS) ARE SUPPLIED BY OTHERS AND THEREFORE SHOWN AS INDICATIVE. THEY ARE NOT TO BE USED FOR CONSTRUCTION DETAILING PURPOSES.

REV: DESCRIPTION: BY: DATE: STATUS:

Eversea Business Centre 13 Gardens Road, Clevedon North Somerset, BS21 7QQ 0844 334 0077 www.aquariancladding.co.uk

CLIENT

N/A N/A

GEBRIK ONTO SFS WITH CAVITY
MOVEMENT JOINT DETAIL