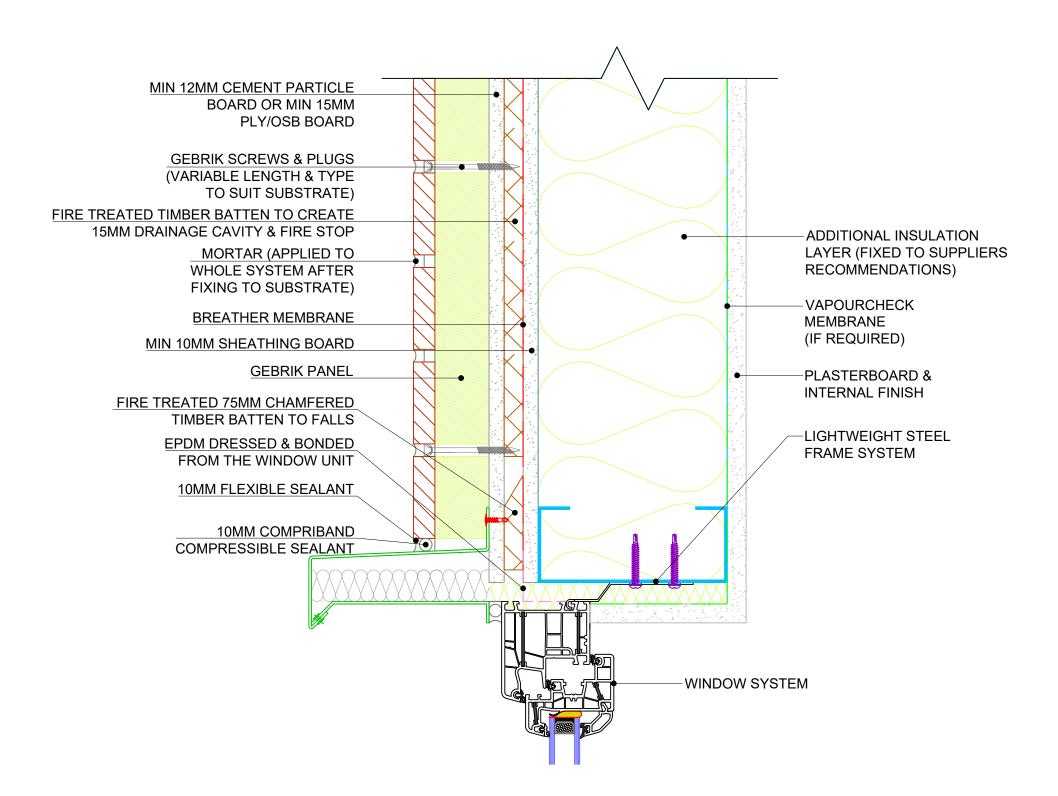

REV: DESCRIPTION: BY: DATE:

Eversea Business Centre 13 Gardens Road, Clevedon North Somerset, BS21 7QQ 0844 334 0077 www.aquariancladding.co.uk

CLIENT

TE: N/A N/A

GEBRIK ONTO SFS WITH CAVITY
FLASHING JAMB DETAIL