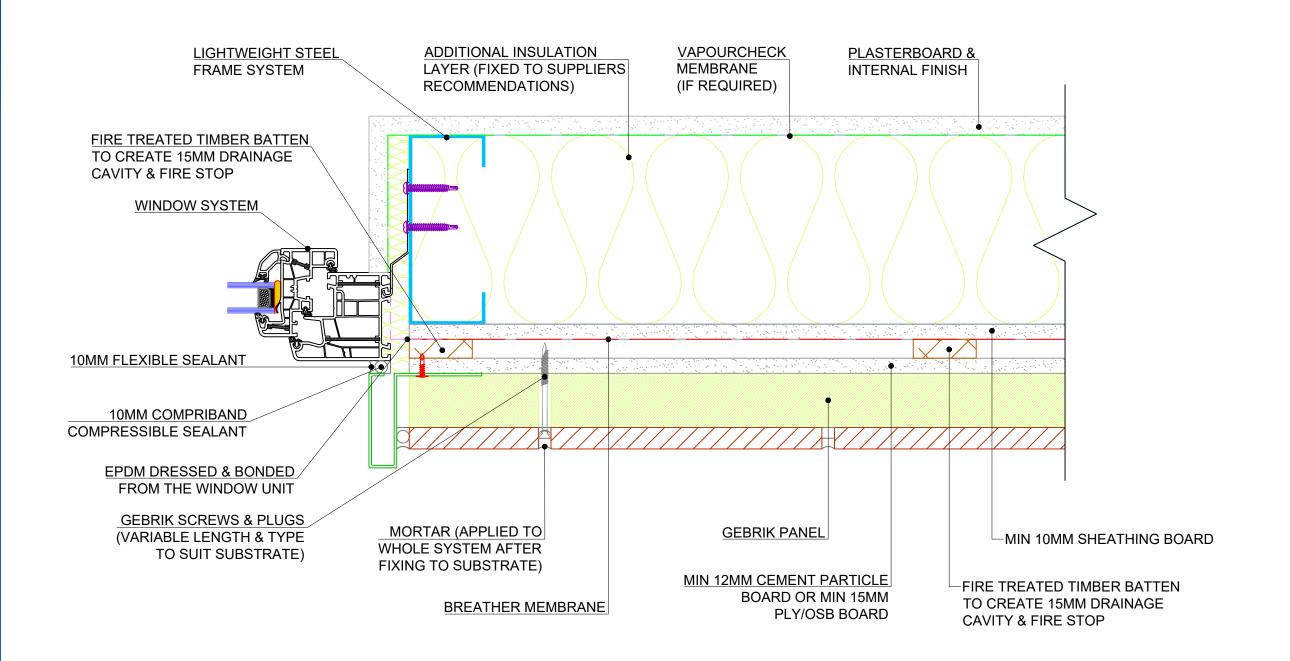

## NOTES:

ALL DRAWN ELEMENTS OTHER THAN THOSE ELEMENTS DIRECTLY RELATING TO THE GEBRIK PANEL AND/OR FIXINGS (INCLUDING DIMENSIONS) ARE SUPPLIED BY OTHERS AND THEREFORE SHOWN AS INDICATIVE. THEY ARE NOT TO BE USED FOR CONSTRUCTION DETAILING PURPOSES.

REV: DESCRIPTION: BY: DATE:

Eversea Business Centre 13 Gardens Road, Clevedon North Somerset, BS21 7QQ 0844 334 0077 www.aquariancladding.co.uk

CLIEN

N/A N/A

GEBRIK ONTO SFS WITH CAVITY
FLASHING HEAD DETAIL