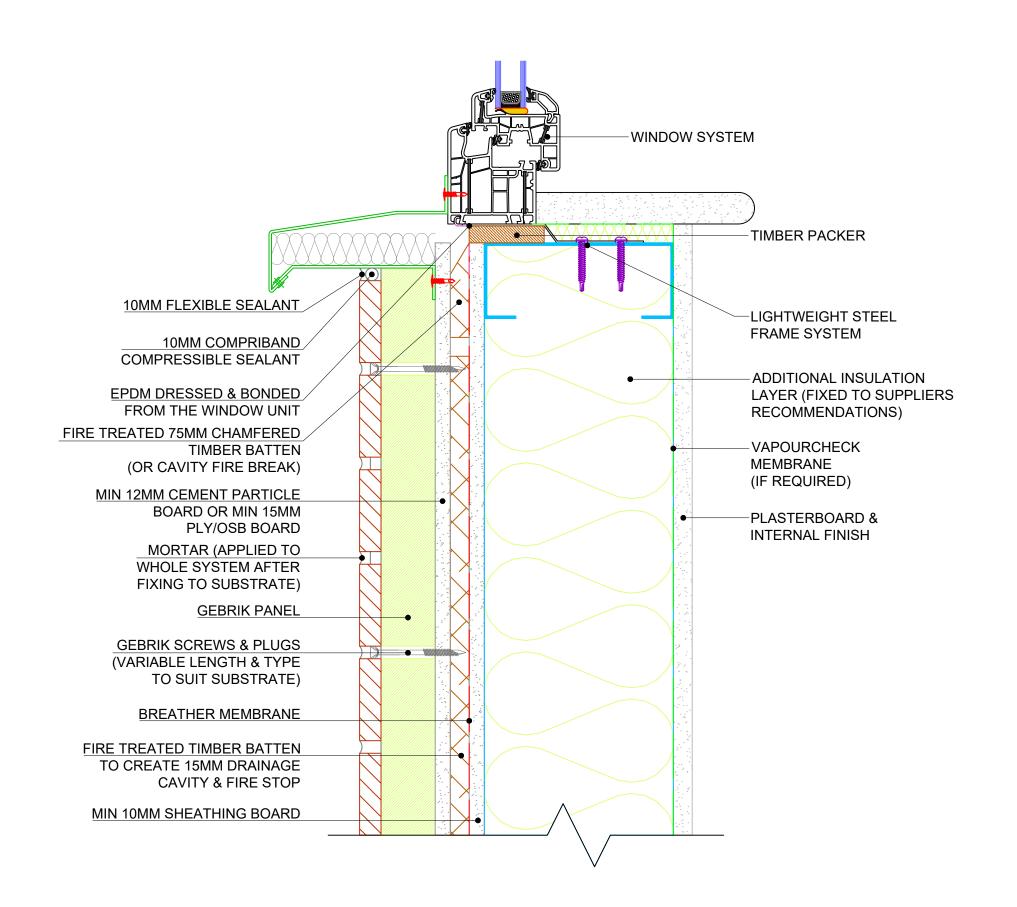

REV: DESCRIPTION: BY: DATE:

Eversea Business Centre 13 Gardens Road, Clevedon North Somerset, BS21 7QQ 0844 334 0077 www.aquariancladding.co.uk

CLIENT

N/A N/A

GEBRIK ONTO SFS WITH CAVITY
60mm HEAD DETAIL

NB: This detail currently falls outside the BR135 Classification and Assessment Reports