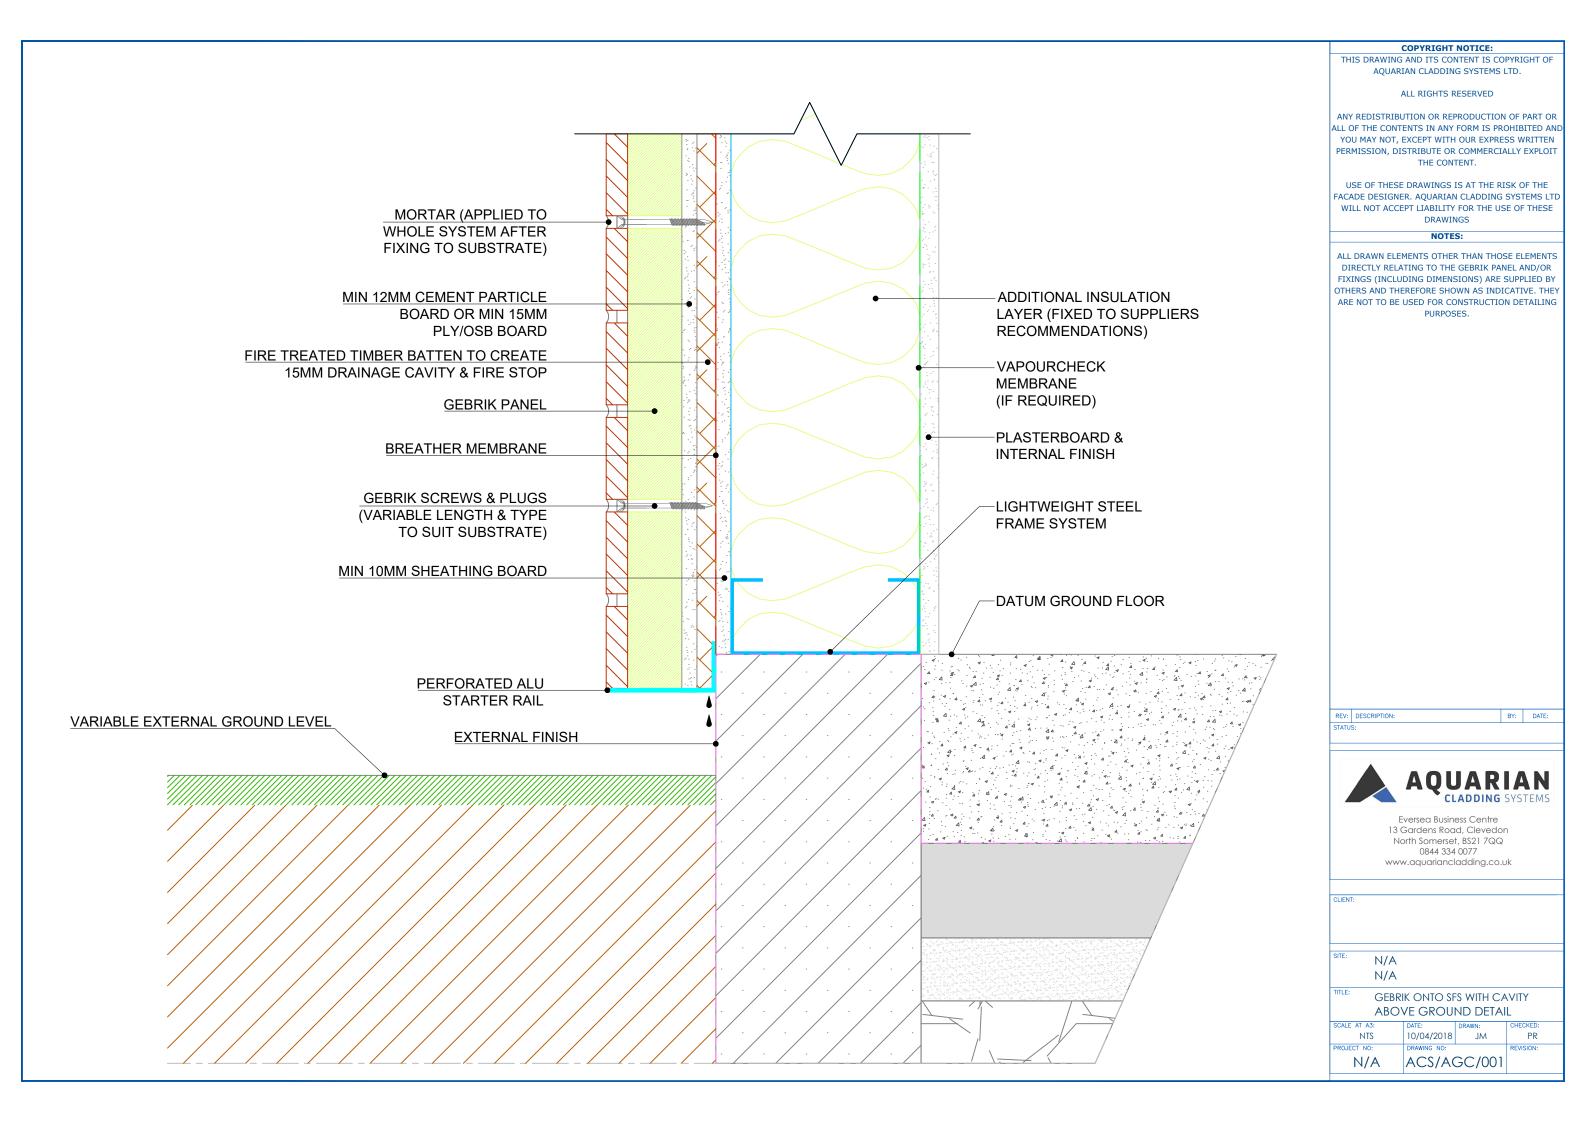

REV: DESCRIPTION: BY: DATE:

Eversea Business Centre 13 Gardens Road, Clevedon North Somerset, BS21 7QQ 0844 334 0077 www.aquariancladding.co.uk

CLIENT

N/A N/A

GEBRIK ONTO SFS WITH CAVITY
60mm HEAD DETAIL

NB: This detail currently falls outside the BR135 Classification and Assessment Reports