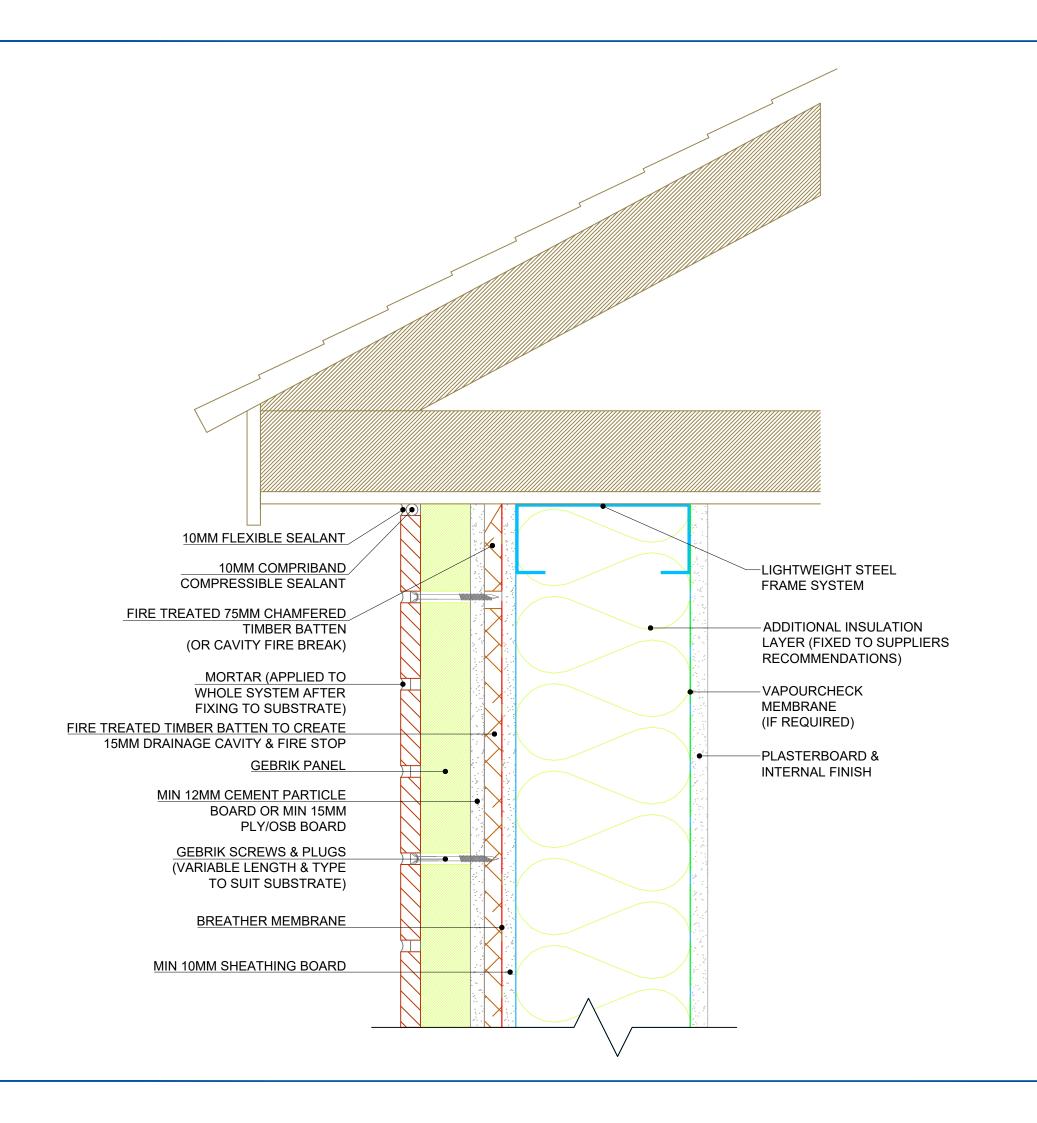

REV: DESCRIPTION: BY: DATE:

Eversea Business Centre 13 Gardens Road, Clevedon North Somerset, BS21 7QQ 0844 334 0077 www.aquariancladding.co.uk

CLIENT

N/A N/A

GEBRIK ONTO SFS WITH CAVITY
EAVES DETAIL

FIRE TREATED TIMBER BATTEN TO CREATE / 15MM DRAINAGE CAVITY & FIRE STOP