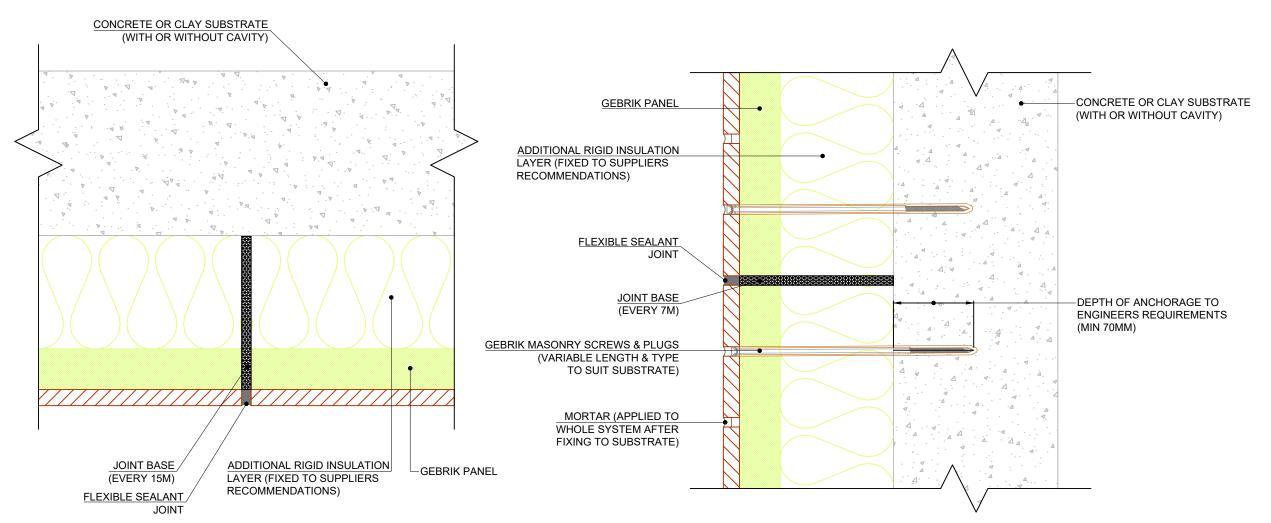

REV: DESCRIPTION: BY: DATE:

Eversea Business Centre 13 Gardens Road, Clevedon North Somerset, BS21 7QQ 0844 334 0077 www.aquariancladding.co.uk

CLIENT

N/A N/A

GEBRIK ONTO MASONRY NO CAVITY
MOVEMENT JOINT DETAIL