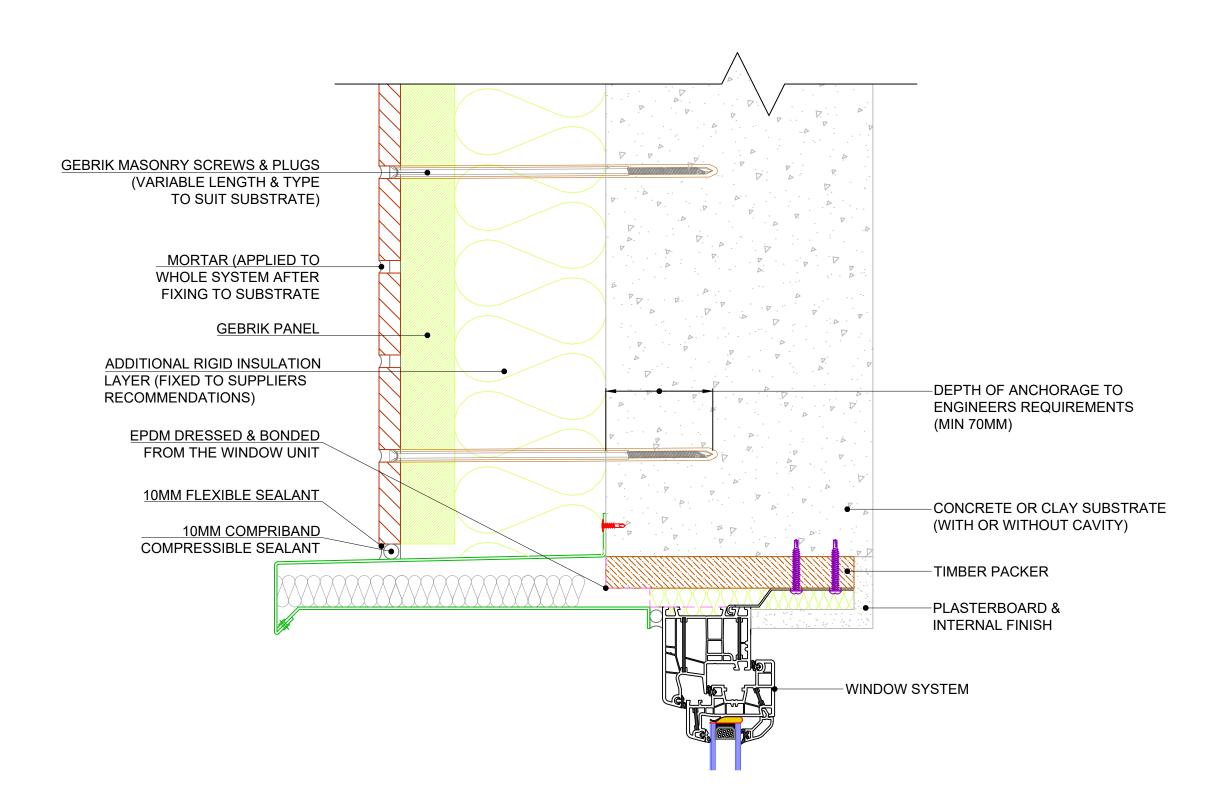

REV: DESCRIPTION: BY: DATE:

Eversea Business Centre 13 Gardens Road, Clevedon North Somerset, BS21 7QQ 0844 334 0077 www.aquariancladding.co.uk

CLIE

N/A N/A

GEBRIK ONTO MASONRY NO CAVITY
CILL DETAIL

THIS DRAWING AND ITS CONTENT IS COPYRIGHT OF AQUARIAN CLADDING SYSTEMS LTD.