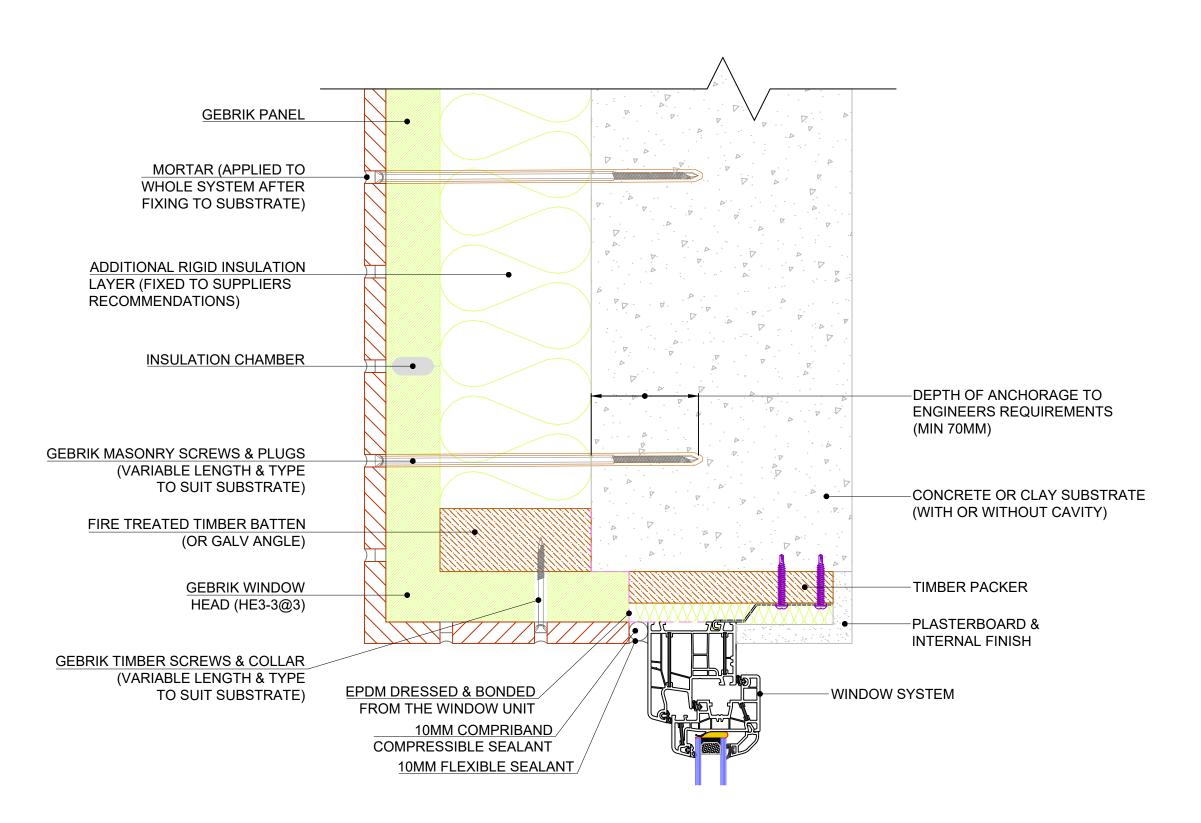

### NOTES

ALL DRAWN ELEMENTS OTHER THAN THOSE ELEMENTS DIRECTLY RELATING TO THE GEBRIK PANEL AND/OR FIXINGS (INCLUDING DIMENSIONS) ARE SUPPLIED BY OTHERS AND THEREFORE SHOWN AS INDICATIVE. THEY ARE NOT TO BE USED FOR CONSTRUCTION DETAILING PURPOSES.

REV: DESCRIPTION: BY: DATE: STATUS:

Eversea Business Centre 13 Gardens Road, Clevedon North Somerset, BS21 7QQ 0844 334 0077 www.aquariancladding.co.uk

CLIENT

N/A N/A

GEBRIK ONTO MASONRY NO CAVITY FLASHING JAMB DETAIL