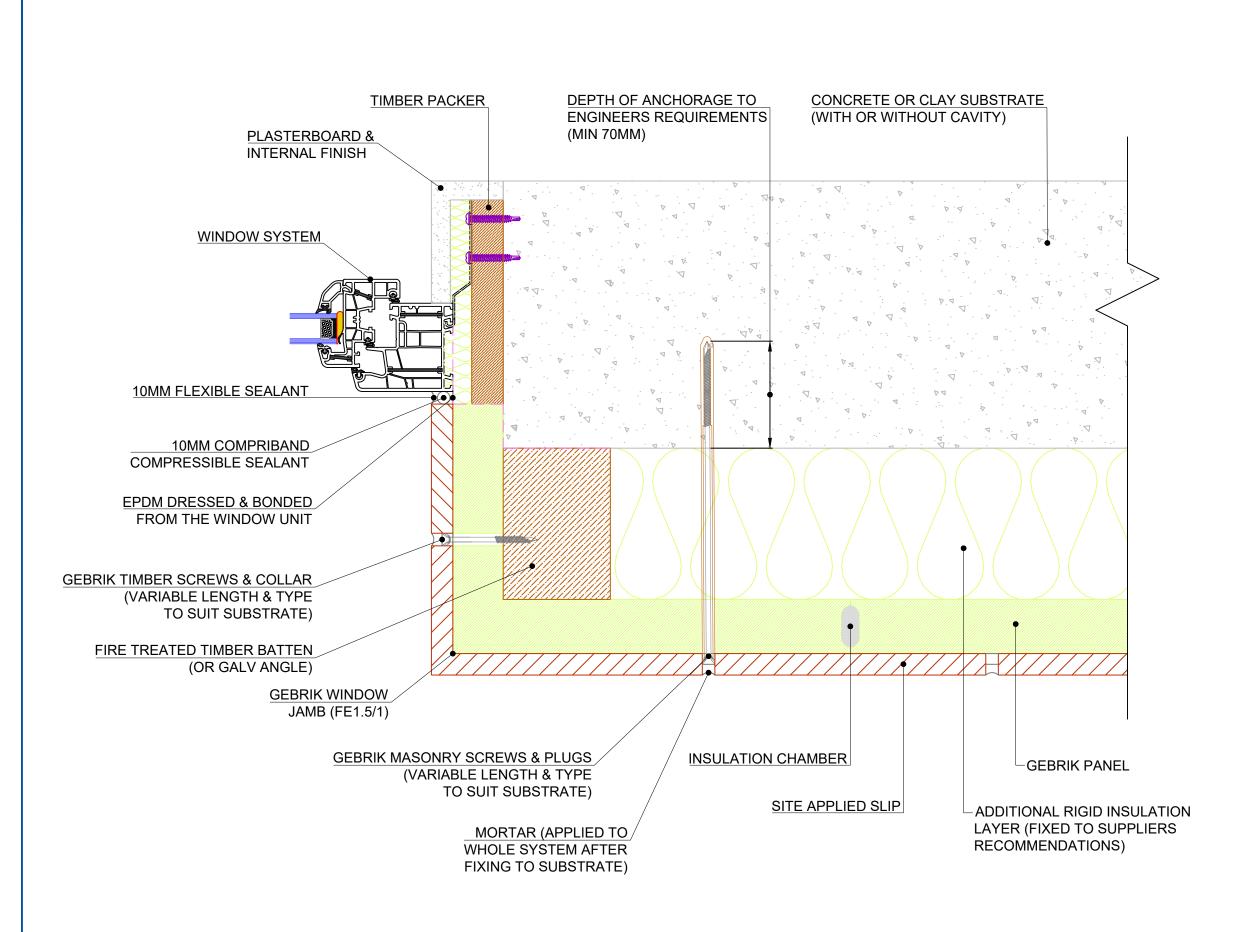

## NOTES:

ALL DRAWN ELEMENTS OTHER THAN THOSE ELEMENTS DIRECTLY RELATING TO THE GEBRIK PANEL AND/OR FIXINGS (INCLUDING DIMENSIONS) ARE SUPPLIED BY OTHERS AND THEREFORE SHOWN AS INDICATIVE. THEY ARE NOT TO BE USED FOR CONSTRUCTION DETAILING PURPOSES.

| CLIENT: |
|---------|
|         |
|         |
|         |

| ITE: | N/A |
|------|-----|
|      | N/A |

GEBRIK ONTO MASONRY NO CAVITY
215mm JAMB DETAIL

| SCALE AT A3: | DATE:       | DRAWN: | CHECKED:  |
|--------------|-------------|--------|-----------|
| NTS          | 10/04/2018  | JM     | PR        |
| PROJECT NO:  | DRAWING NO: |        | REVISION: |
| N/A          | ACS/M       | JD/001 |           |