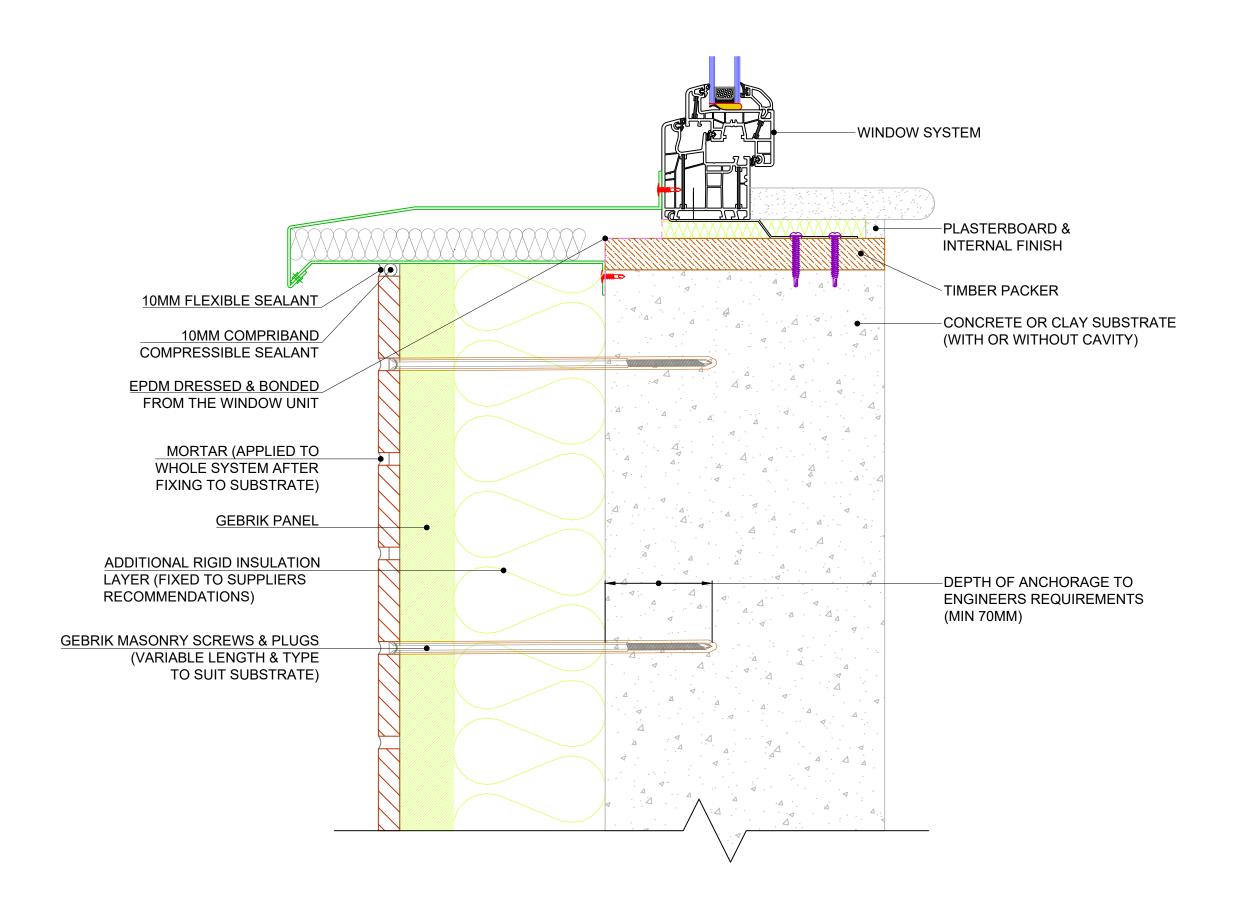

### NOTES:

ALL DRAWN ELEMENTS OTHER THAN THOSE ELEMENTS DIRECTLY RELATING TO THE GEBRIK PANEL AND/OR FIXINGS (INCLUDING DIMENSIONS) ARE SUPPLIED BY OTHERS AND THEREFORE SHOWN AS INDICATIVE. THEY ARE NOT TO BE USED FOR CONSTRUCTION DETAILING PURPOSES.

REV: DESCRIPTION: BY: DATE:

Eversea Business Centre 13 Gardens Road, Clevedon North Somerset, BS21 7QQ 0844 334 0077 www.aquariancladding.co.uk

CLIE

N/A N/A

GEBRIK ONTO MASONRY NO CAVITY 215mm HEAD DETAIL